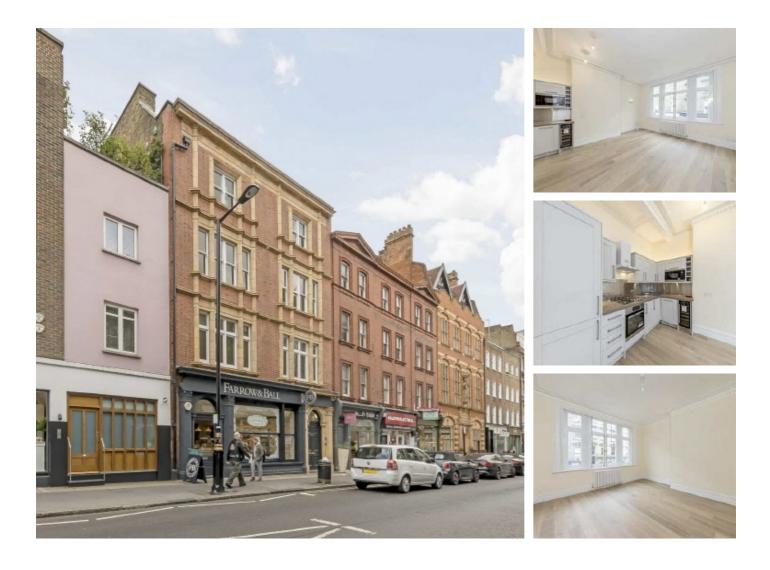

## Paddington Street, W1U £750 Per week

A large one bedroom first floor apartment with high ceilings and wood flooring throughout. There is an openplan kitchen/reception room. The bathroom is en suite and there is an additional guest WC.

The bars, cafes and restaurants of Marylebone High Street are virtually on your doorstep and Paddington Street gardens are only moments away. Regent's Park is a short walk from the property. Baker Street, Marylebone, Oxford Circus, Bond Street and Great Portland Street stations provide numerous transport links.

### Features

Marylebone Village Kitchen/Reception One Bedroom One Bathroom Guest WC