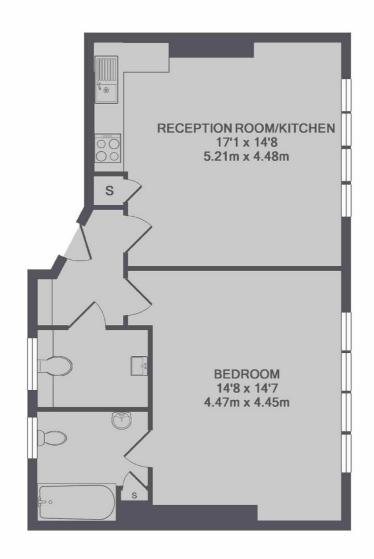

### Paddington Street, London, W1U

TOTAL APPROX. FLOOR AREA 624 SQ.FT. (58.0 SQ.M.)

Marylebone 53-55 Weymouth Street London W1G 8NJ Lettings 0207 224 5545 Energy Rating: C. We aim to make our particulars both accurate and reliable. However they are not guaranteed; nor do they form part of an offer or contract. If you require clarification on any points then please contact us, especially if you're traveling some distance to view. Please note that appliances and heating systems have not been tested and therefore no warranties can be given as to their good working order.