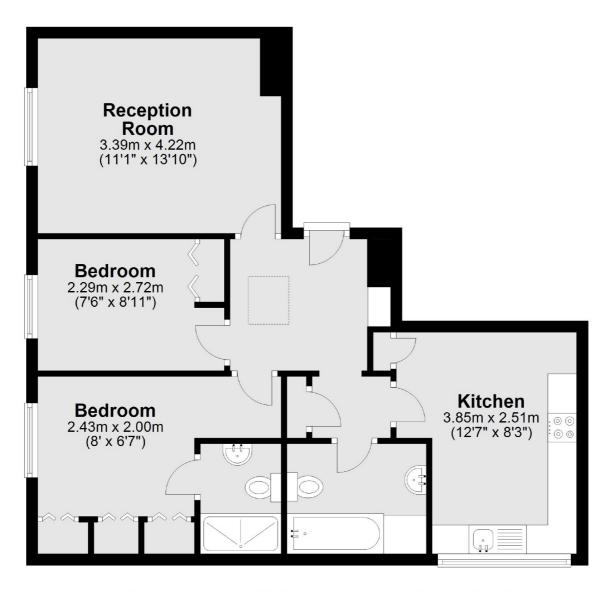

## Seymour Street, W1H

£850 Per week

A two bedroom apartment on the fifth floor of this portered block on Seymour Street. The flat has a reception, separate kitchen, two bedrooms and two bathrooms.

Seymour Street sits on the edge of Portman Village which is a favourite for locals, providing a village vibe in the heart of central London. The vibrant shops, bars and restaurants of Marylebone High Street are also within easy reach.

## Seymour Street, London, W1H

Total area: approx. 60.6 sq. metres (651.9 sq. feet)

Marylebone

London

W1G8NJ

Lettings

0207 224 5545

53-55 Weymouth Street