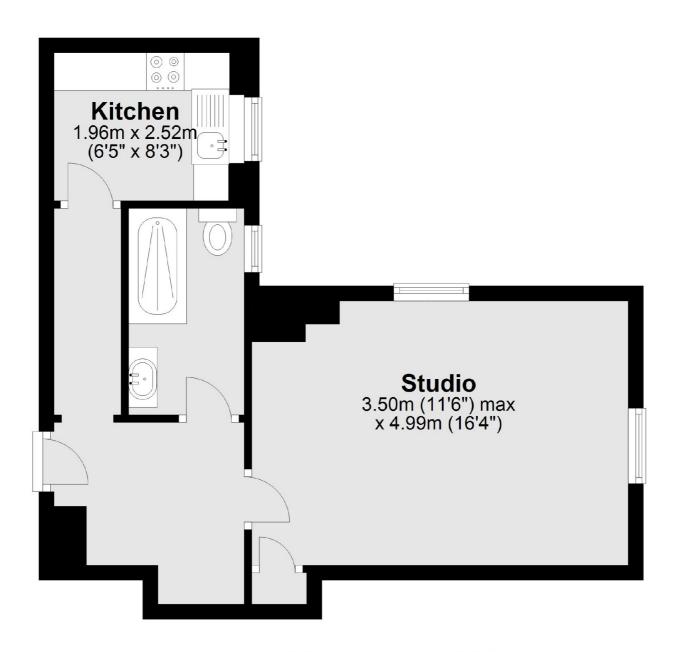

## Seymour Street, London, W1H

Totalarea:approx.3600ag.metres((367.22ag.feet))

Marylebone

London

W1G8NJ

Lettings

0207 224 5545

53-55 Weymouth Street