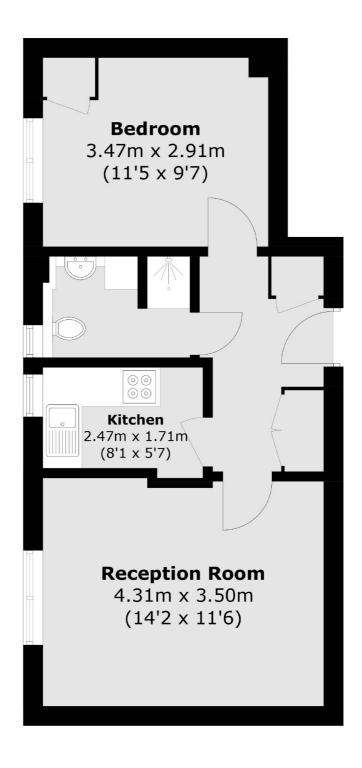

## Seymour Street, W1H

£625 Per week

A well-presented one bedroom apartment forming part of this portered building on Seymour Street. The flat has a reception room, separate kitchen, double bedroom with built-in wardrobes and a bathroom. The property has wood flooring throughout.

## Seymour Street, London, W1H

Total area (approx.): 39.8 sq. m (428.5 sq. ft)

Marylebone

London

W1G8NJ

Lettings

0207 224 5545

53-55 Weymouth Street