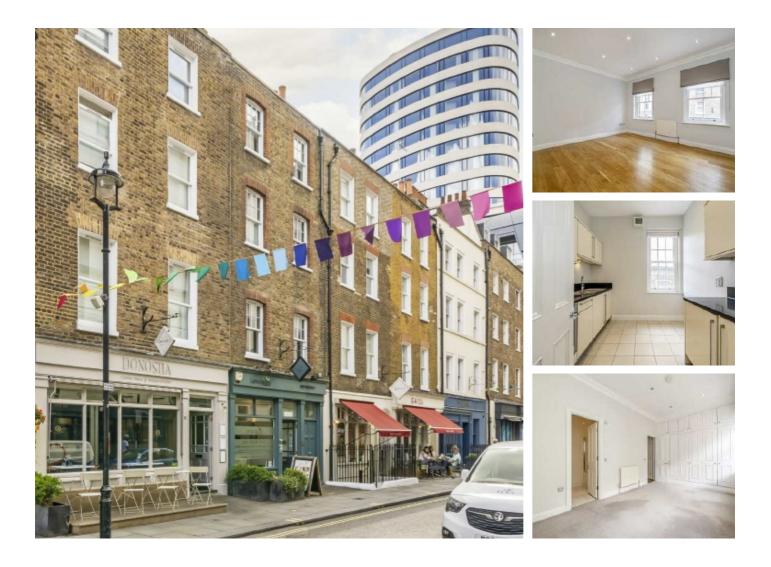

## Seymour Place, W1H £895 Per week

A two bedroom apartment on the first floor of this attractive period building on Seymour Place. The property has two bedrooms with built-in storage, a reception room with wood flooring, separate kitchen and two bathrooms (one shower room).

Seymour Place is a short walk from the boutique shops, bars and restaurants of both Portman Village and Marylebone High Street, both a favourite with locals, providing a village vibe in the heart of central London.

### Features

First Floor Flat Two Bedrooms Two Bathrooms Separate Kitchen Unfurnished The Portman Estate