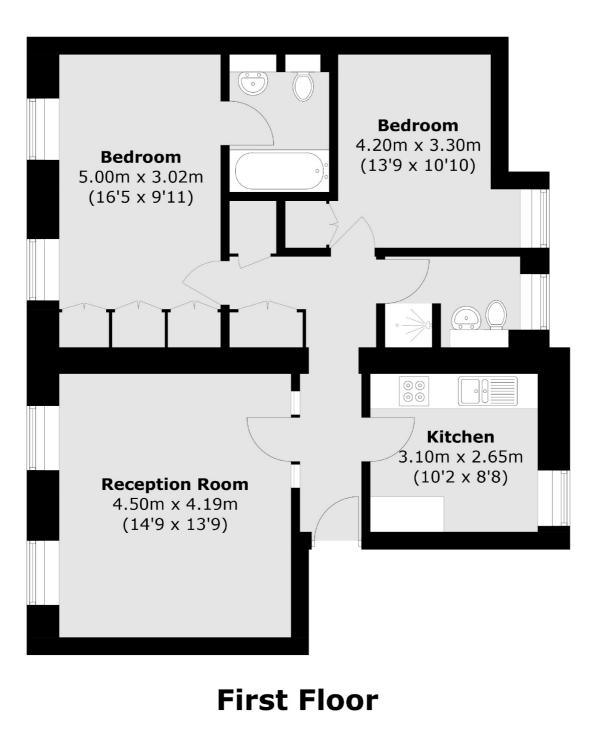

## Seymour Place, London, W1H

Total area (approx.): 72.6 sq. m (781.4 sq. ft)

Marylebone 53-55 Weymouth Street London W1G 8NJ Lettings 0207 224 5545 Energy Rating: C. We aim to make our particulars both accurate and reliable. However they are not guaranteed; nor do they form part of an offer or contract. If you require clarification on any points then please contact us, especially if you're traveling some distance to view. Please note that appliances and heating systems have not been tested and therefore no warranties can be given as to their good working order.