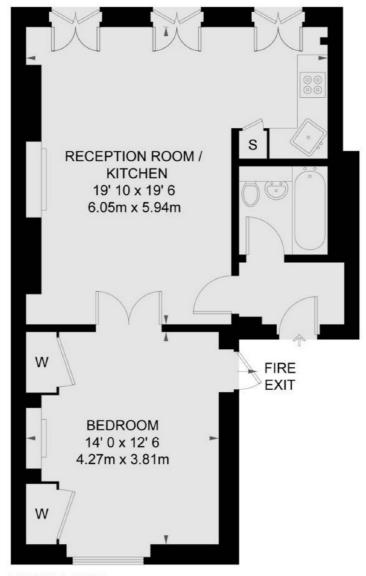

## Gloucester Place, W1U

£650 Per week

A well-presented one bedroom apartment on the first floor of this period conversion in Marylebone. There is an open-plan kitchen/reception room, double bedroom and bathroom. Unfurnished.

## **Features**

First Floor Apartment Kitchen/Reception One Bedroom Bathroom Unfurnished The Portman Estate

TOTAL APPROX. FLOOR AREA 603 SQ. FT. (56 SQ. M.) TOTAL APPROX. BALCONY AREA 62 SQ. FT. (5.8 SQ. M.)