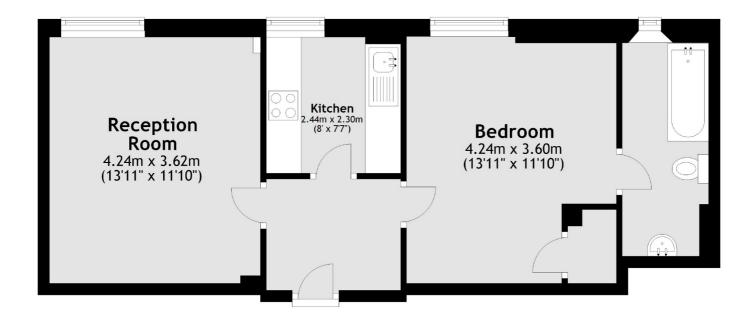

## Seymour Street, London, W1H

Total area: approx. 48.5 sq. metres (521.6 sq. feet)

Marylebone

London

W1G8NJ

Lettings

0207 224 5545

53-55 Weymouth Street