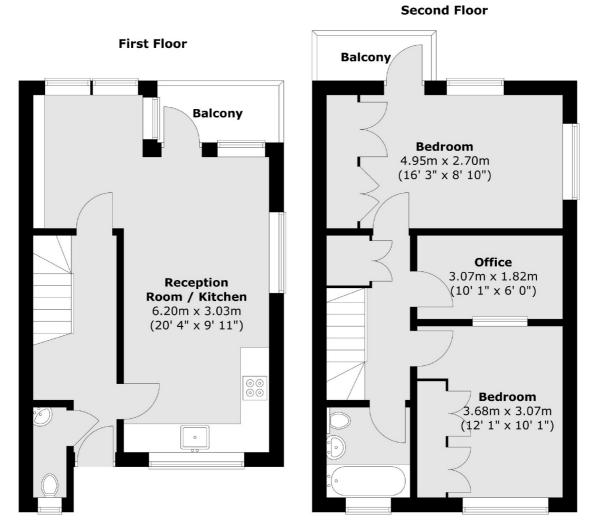

## **Features**

Two Double Bedrooms
Study
Open Reception/Kitchen Diner
Two Balconies
Lease 173 years
Service Charge £2273 24/25

## Harewood Avenue, London, NW1

Total area (approx.): 76.7 sq. m (825 sq. ft) Total balcony area (approx.): 4.7 sq. m (50 sq. ft)

Marylebone

London

Sales

W1G8NJ

020 7224 5544

53-55 Weymouth Street