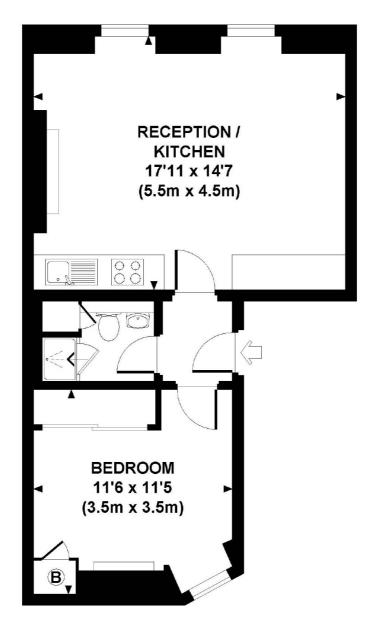

### **MANCHESTER STREET, W1U**

Approx. gross internal area 459 Sq Ft. / 42.6 Sq M. Representation of current layout. Not to scale.

**SECOND FLOOR** 

0207 224 5545