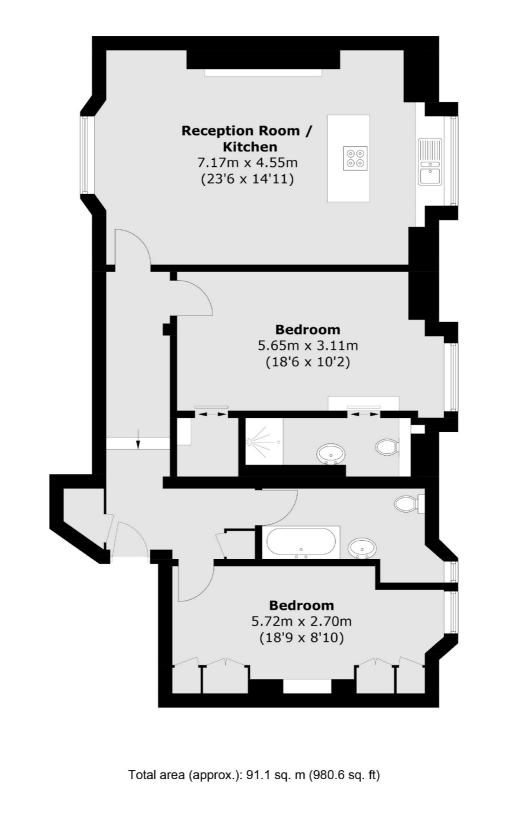

## Bickenhall Street, W1U £1,025 Per week

Located on the lower ground of a substantial portered building on Bickenhall Street is this newly refurbished two bedroom, two bathroom apartment. There is an openplan kitchen/reception room with modern built-in appliances to the kitchen.

#### Features

Lift And Porter Brand New Refurb Furnished Two Bedrooms Two Bathrooms Kitchen/Reception