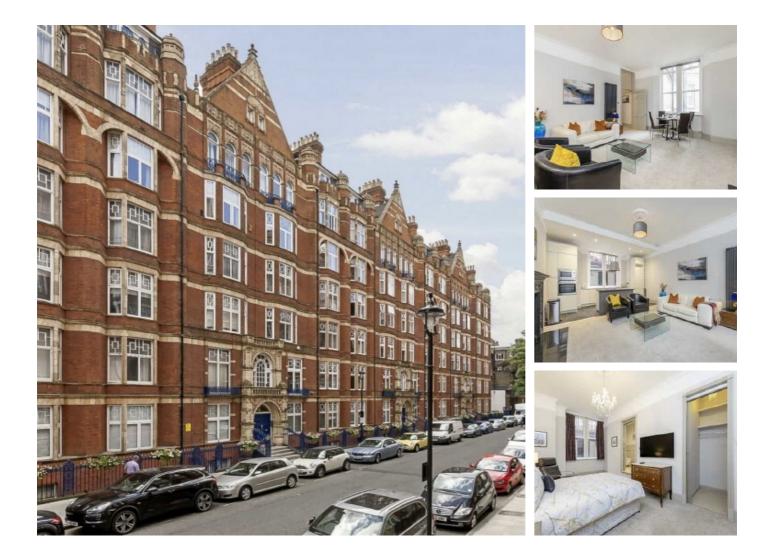

## Bickenhall Street, W1U £1,025 Per week

Located on the lower ground of a substantial portered building on Bickenhall Street is this newly refurbished two bedroom, two bathroom apartment. There is an openplan kitchen/reception room with modern built-in appliances to the kitchen.

#### Features

Lift And Porter Brand New Refurb Furnished Two Bedrooms Two Bathrooms Kitchen/Reception