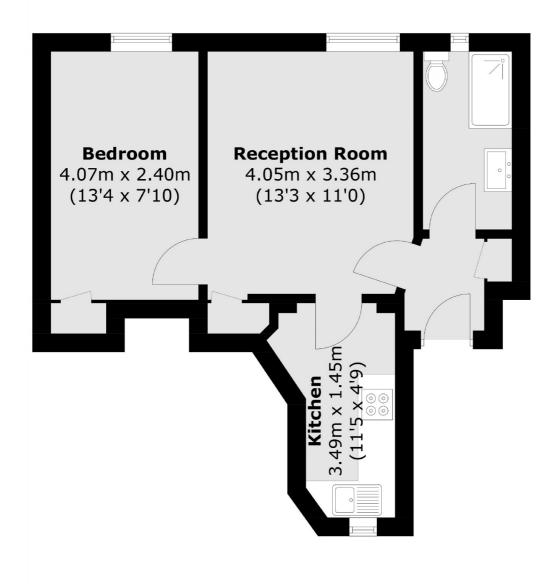

## Seymour Street, London, W1H

Total area (approx.):37.9 sq. m (407.9 sq. ft)

Marylebone

London

W1G8NJ

Lettings

0207 224 5545

53-55 Weymouth Street