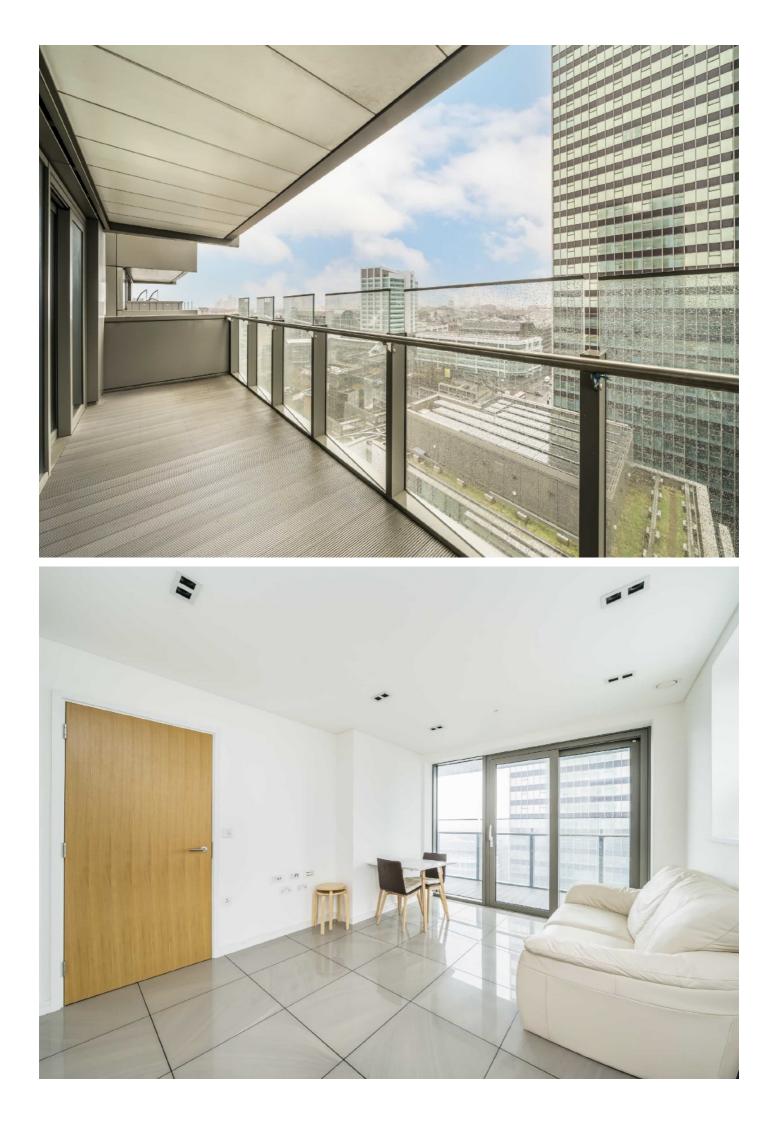

## **Brock Street, NW1** £1,000,000

A two bedroom, two bathroom apartment located on the 15th floor of the Triton Building a residential Tower in Regents Place. With a large balcony and views of the London Skyline and Regents Park.

### **Brock Street, NW1**

The reception room has space to dine and opens to the south facing balcony, the kitchen is equipped with Siemens appliances and there is a laundry cupboard off the hallway. The main bedroom has a built in wardrobe, an en suite and opens to the balcony. The second bedroom is also a double and has a built in wardrobe and there is a shower room/guest W.C.