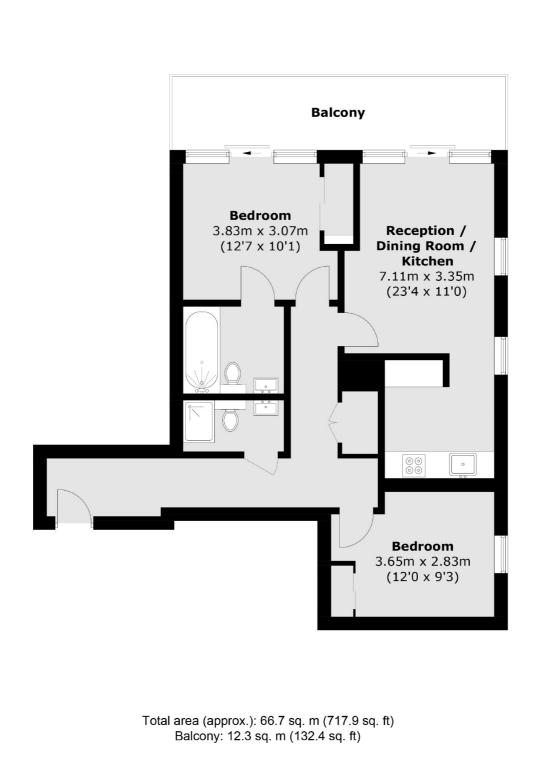

#### Features

Two Double Bedrooms Two Bathrooms South Facing Terrace 24 Hour Estate Security Two Lifts Lease 999 From 2011 Underground Parking

### **Brock Street, NW1**

The reception room has space to dine and opens to the south facing balcony, the kitchen is equipped with Siemens appliances and there is a laundry cupboard off the hallway. The main bedroom has a built in wardrobe, an en suite and opens to the balcony. The second bedroom is also a double and has a built in wardrobe and there is a shower room/guest W.C.