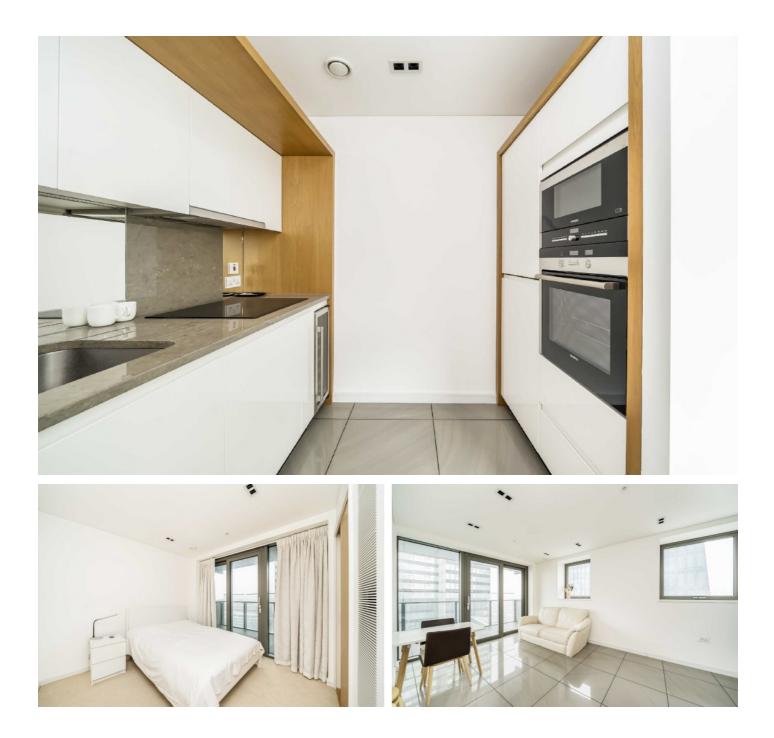

### **Brock Street, NW1**

The reception room has space to dine and opens to the south facing balcony, the kitchen is equipped with Siemens appliances and there is a laundry cupboard off the hallway. The main bedroom has a built in wardrobe, an en suite and opens to the balcony. The second bedroom is also a double and has a built in wardrobe and there is a shower room/guest W.C.