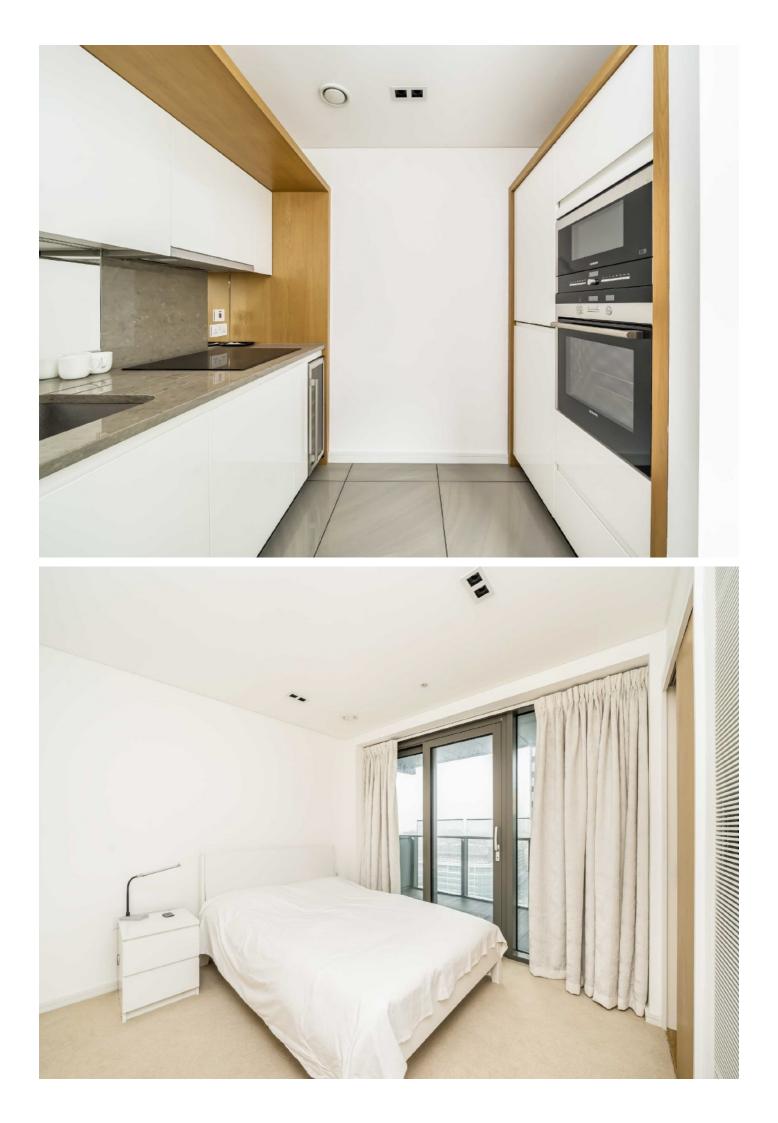

### **Brock Street, NW1**

The reception room has space to dine and opens to the south facing balcony, the kitchen is equipped with Siemens appliances and there is a laundry cupboard off the hallway. The main bedroom has a built in wardrobe, an en suite and opens to the balcony. The second bedroom is also a double and has a built in wardrobe and there is a shower room/guest W.C.