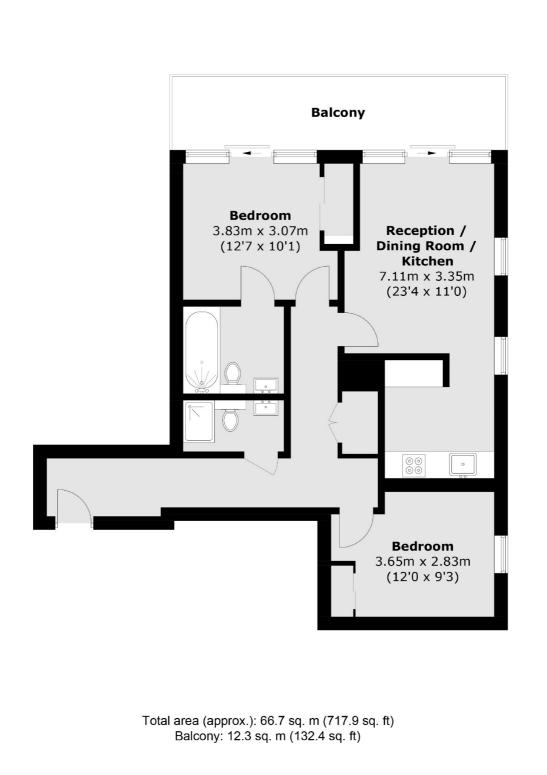

## **Brock Street, NW1** £1,050,000

A two bedroom, two bathroom apartment located on the 15th floor of the Triton Building a residential Tower in Regents Place. With a large balcony and views of the London Skyline and Regents Park.

#### Features

Two Double Bedrooms Two Bathrooms South Facing Terrace 24 Hour Estate Security Two Lifts Lease 999 From 2011 Underground Parking

### **Brock Street, NW1**

The reception room has space to dine and opens to the south facing balcony, the kitchen is equipped with Siemens appliances and there is a laundry cupboard off the hallway. The main bedroom has a built in wardrobe, an en suite and opens to the balcony. The second bedroom is also a double and has a built in wardrobe and there is a shower room/guest W.C.