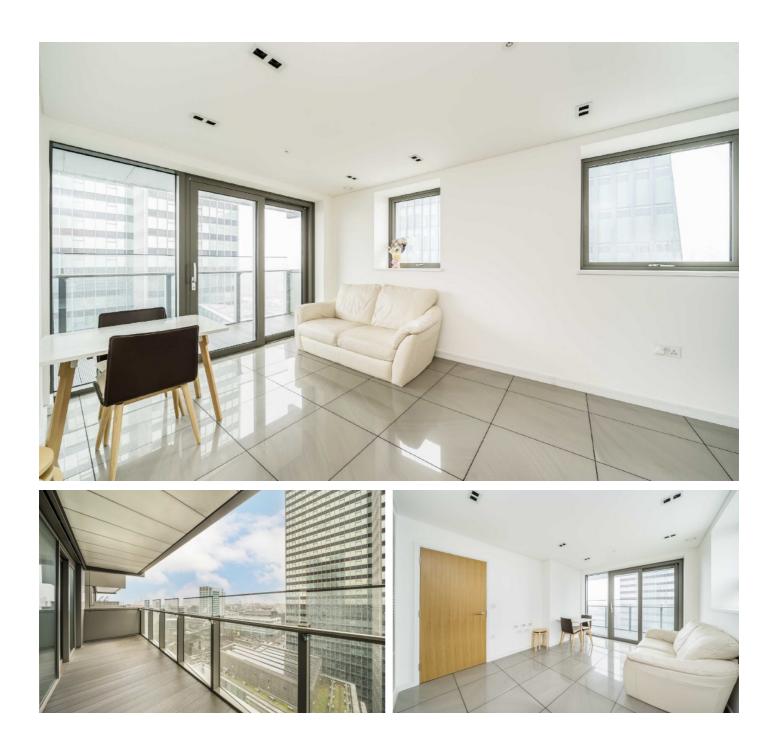

## **Brock Street, NW1** £1,050,000

A two bedroom, two bathroom apartment located on the 15th floor of the Triton Building a residential Tower in Regents Place. With a large balcony and views of the London Skyline and Regents Park.

### **Brock Street, NW1**

The reception room has space to dine and opens to the south facing balcony, the kitchen is equipped with Siemens appliances and there is a laundry cupboard off the hallway. The main bedroom has a built in wardrobe, an en suite and opens to the balcony. The second bedroom is also a double and has a built in wardrobe and there is a shower room/guest W.C.