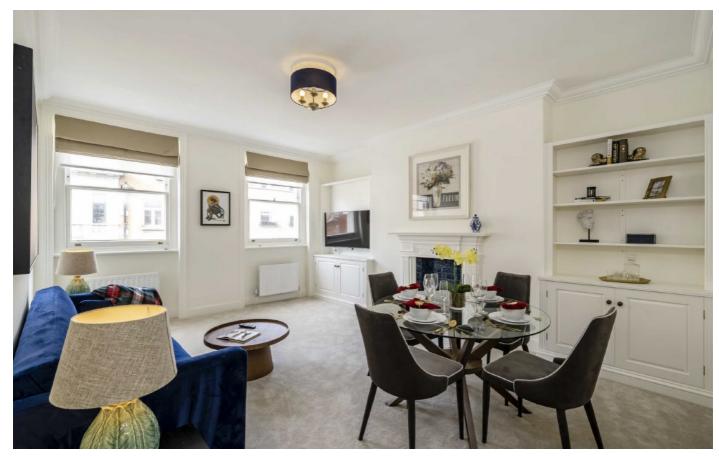

## Harley Street, W1G

The property has been newly refurbished and has a good sized reception room, separate modern kitchen with built-in appliances, four bedrooms, bathroom, guest WC and has lots of light throughout.