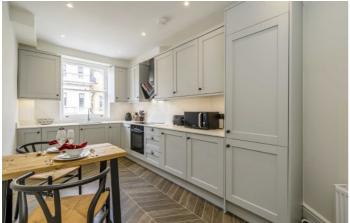

## Harley Street, W1G

The property has been newly refurbished and has a good sized reception room, separate modern kitchen with built-in appliances, four bedrooms, bathroom, guest WC and has lots of light throughout.