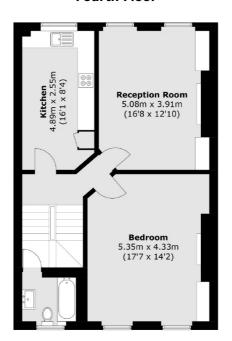

### Harley Street, London, W1G

**Fourth Floor** 

**Second Floor** 

Marylebone

London

W1G8NJ

Lettings

0207 224 5545

53-55 Weymouth Street

**Third Floor** 

Total area (approx.): 128.8 sq. m (1,386.3 sq. ft) (Excluding Eaves)