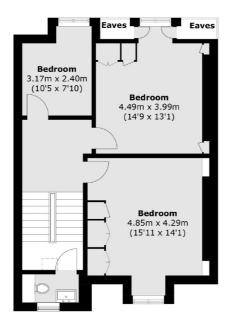

### Harley Street, London, W1G

**Fourth Floor** 

**Second Floor** 

Marylebone

London

W1G8NJ

Lettings

0207 224 5545

53-55 Weymouth Street

**Third Floor** 

Total area (approx.): 128.8 sq. m (1,386.3 sq. ft) (Excluding Eaves)