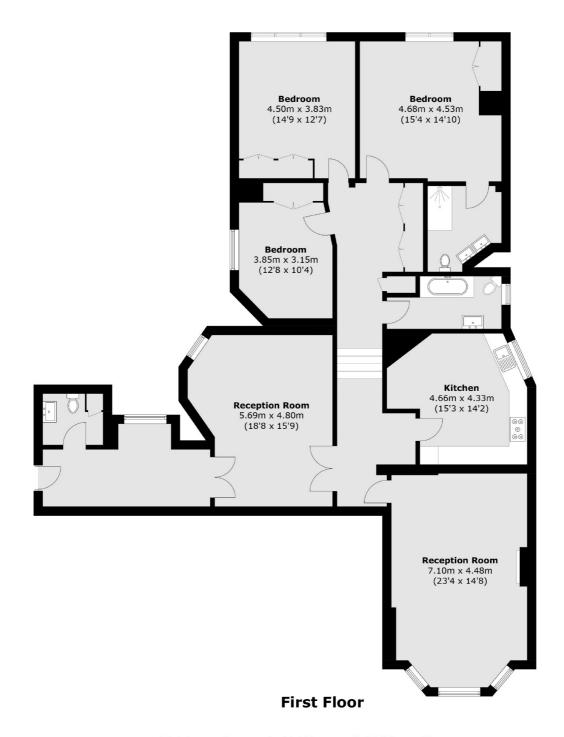

## Montagu Mansions, W1U

£1,550 Per week

A lateral apartment with high ceilings forming part of this red brick mansion block close to Baker Street. The apartment has two good sized reception rooms, separate kitchen, three bedrooms, two bathrooms and a guest WC. Unfurnished.

## **Features**

Lift And Porter Two Receptions Separate Kitchen Three Bedrooms Two Bathrooms Guest WC Unfurnished

## Montagu Mansions, London, W1U

Total area (approx.): 184.5 sq. m (1,985.9 sq. ft)

Marylebone

London

W1G8NJ

Lettings

0207 224 5545

53-55 Weymouth Street