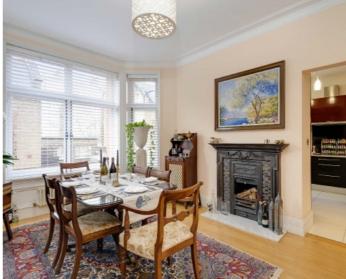

## Torrington Place, WC1E

A three double bedroom apartment in a Victorian red brick mansion building overlooking a quiet mews. Moments from the amenities of Bloomsbury and Fitzrovia.

The beautifully presented apartment offers high ceilings throughout and consists of a spacious open reception room with two bay windows and a large casement window overlooking Chenies Mews, a sleek modern kitchen, principle bedroom with en suite shower room and built in storage, second double bedroom, third bedroom and bathroom.