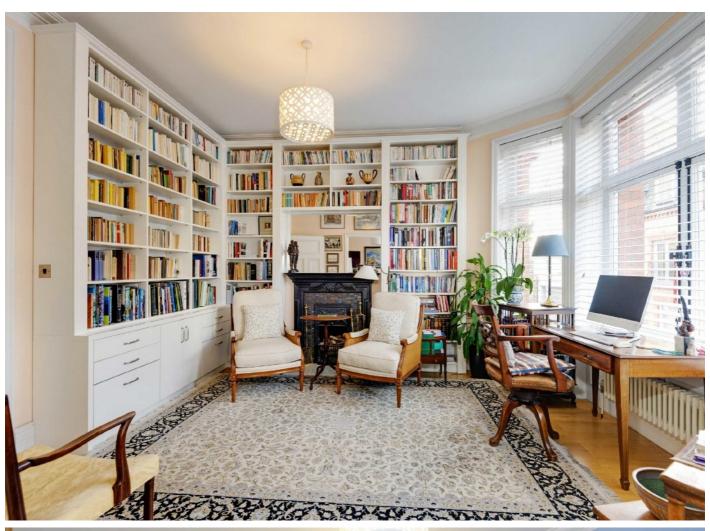

## Torrington Place, WC1E

A three double bedroom apartment in a Victorian red brick mansion building overlooking a quiet mews. Moments from the amenities of Bloomsbury and Fitzrovia.

The beautifully presented apartment offers high ceilings throughout and consists of a spacious open reception room with two bay windows and a large casement window overlooking Chenies Mews, a sleek modern kitchen, principle bedroom with en suite shower room and built in storage, second double bedroom, third bedroom and bathroom.