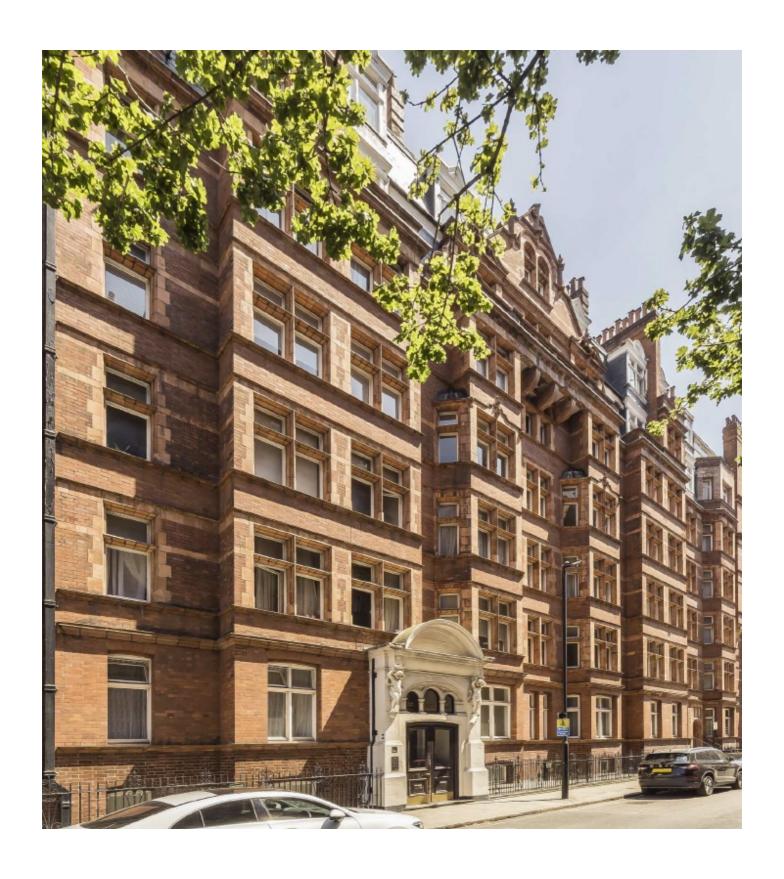

## Torrington Place, WC1E

A three double bedroom apartment in a Victorian red brick mansion building overlooking a quiet mews. Moments from the amenities of Bloomsbury and Fitzrovia.

The beautifully presented apartment offers high ceilings throughout and consists of a spacious open reception room with two bay windows and a large casement window overlooking Chenies Mews, a sleek modern kitchen, principle bedroom with en suite shower room and built in storage, second double bedroom, third bedroom and bathroom.