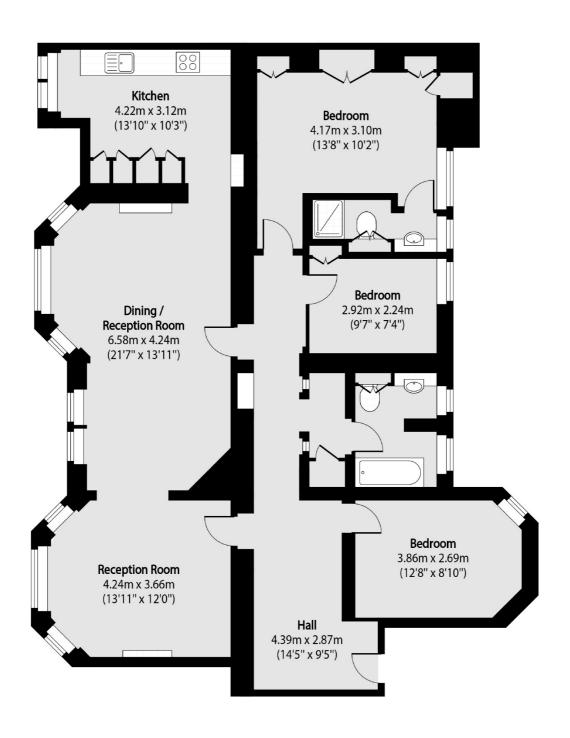

## Torrington Place, WC1E

A three double bedroom apartment in a Victorian red brick mansion building overlooking a quiet mews. Moments from the amenities of Bloomsbury and Fitzrovia.

The beautifully presented apartment offers high ceilings throughout and consists of a spacious open reception room with two bay windows and a large casement window overlooking Chenies Mews, a sleek modern kitchen, principle bedroom with en suite shower room and built in storage, second double bedroom, third bedroom and bathroom.

## Torrington Place, London, WC1E

Total area (approx): 127.18 sq m (1369 sq. ft)

Marylebone

London

Sales

W1G8NJ

020 7224 5544

53-55 Weymouth Street