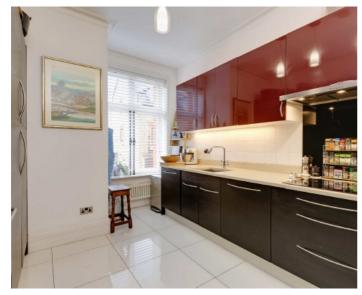

## Torrington Place, WC1E

A three double bedroom apartment in a Victorian red brick mansion building overlooking a quiet mews. Moments from the amenities of Bloomsbury and Fitzrovia.

The beautifully presented apartment offers high ceilings throughout and consists of a spacious open reception room with two bay windows and a large casement window overlooking Chenies Mews, a sleek modern kitchen, principle bedroom with en suite shower room and built in storage, second double bedroom, third bedroom and bathroom.