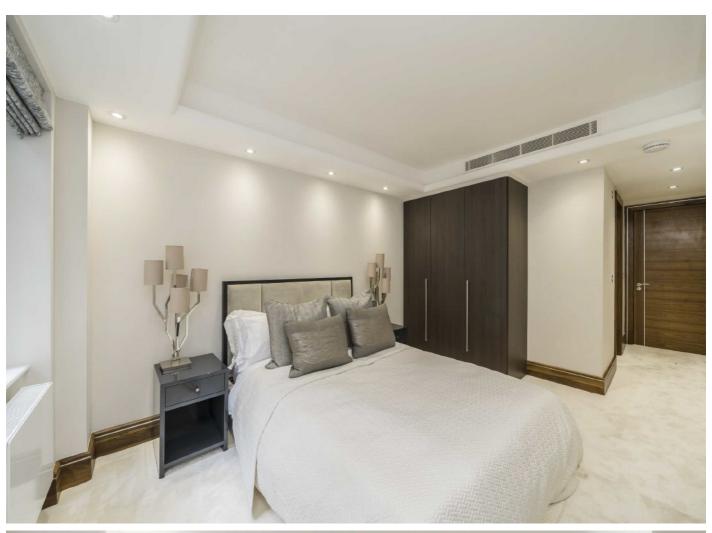

## George Street, W1H

A refurbished four bedroom, four bathroom apartment, with a private entrance and air-conditioning, in a secure 24 hour portered block.

The apartment has been comprehensively refurbished and reconfigured to create a large Central London apartment. All four double bedrooms have an en suite bath or shower room, built-in storage, and air conditioning.

## **Features**

Four Bedrooms
Four Bath/Shower Rooms
Reception/Dining Room
Kitchen-Diner
Air Conditioning
Porter