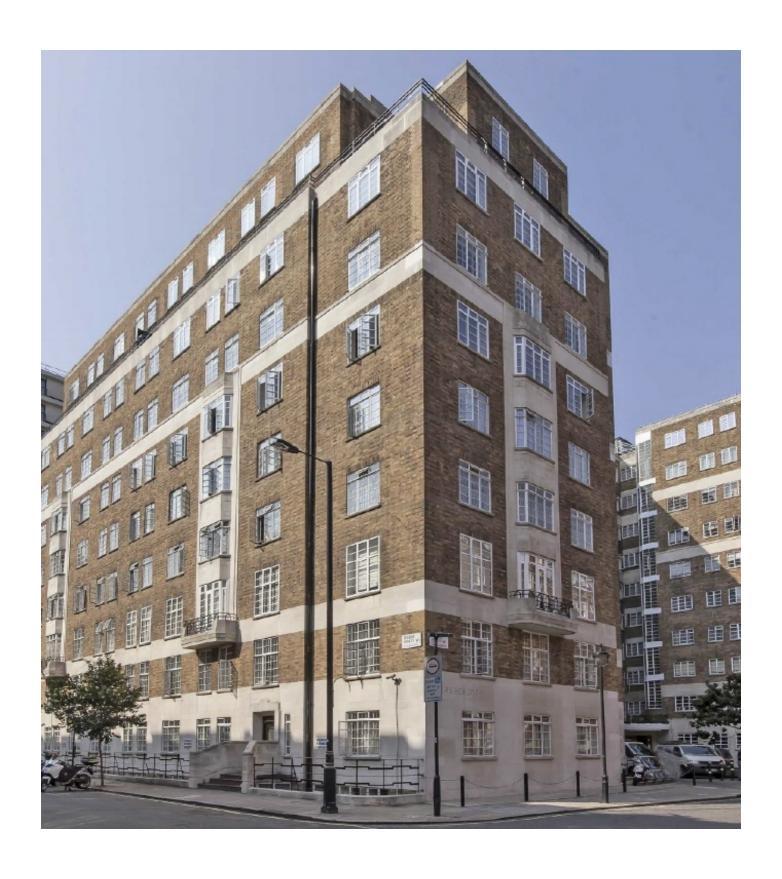

## George Street, W1H

A refurbished four bedroom, four bathroom apartment, with a private entrance and air-conditioning, in a secure 24 hour portered block.

The apartment has been comprehensively refurbished and reconfigured to create a large Central London apartment. All four double bedrooms have an en suite bath or shower room, built-in storage, and air conditioning.

The building is attended by a uniformed concierge team and has recently undergone an extensive refurbishment programme.

The building is conveniently located close to Hyde Park and Marble Arch which can be accessed on foot.