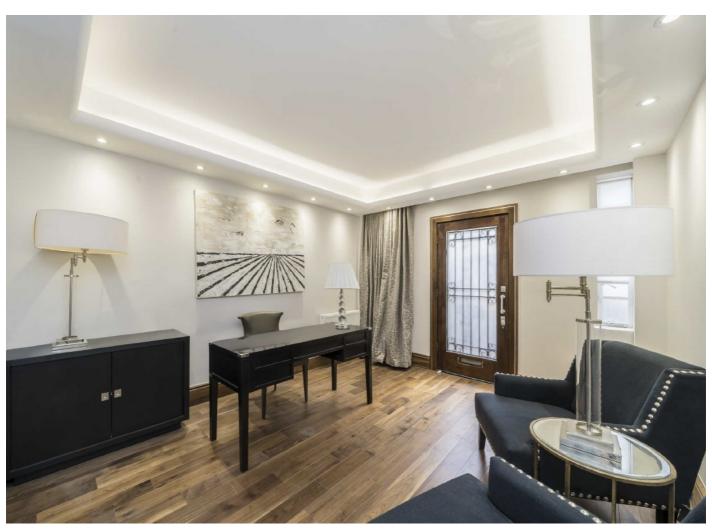

## George Street, W1H

A refurbished four bedroom, four bathroom apartment, with a private entrance and air-conditioning, in a secure 24 hour portered block.

The apartment has been comprehensively refurbished and reconfigured to create a large Central London apartment. All four double bedrooms have an en suite bath or shower room, built-in storage, and air conditioning.

## **Features**

Four Bedrooms
Four Bath/Shower Rooms
Reception/Dining Room
Kitchen-Diner
Air Conditioning
Porter