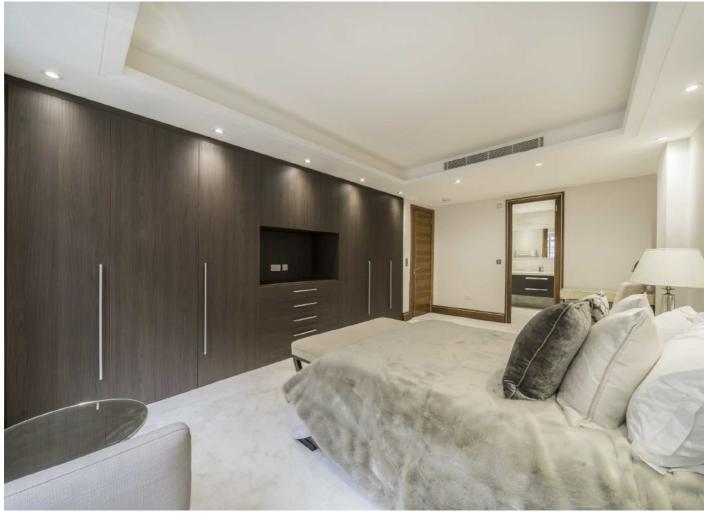

## George Street, W1H

A refurbished four bedroom, four bathroom apartment, with a private entrance and air-conditioning, in a secure 24 hour portered block.

The apartment has been comprehensively refurbished and reconfigured to create a large Central London apartment. All four double bedrooms have an en suite bath or shower room, built-in storage, and air conditioning.

## **Features**

Four Bedrooms
Four Bath/Shower Rooms
Reception/Dining Room
Kitchen-Diner
Air Conditioning
Porter