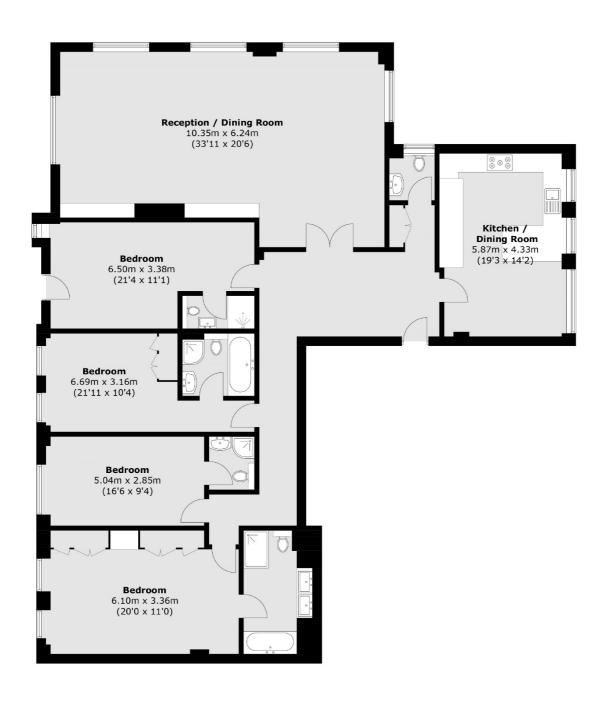

## George Street, W1H

A refurbished four bedroom, four bathroom apartment, with a private entrance and air-conditioning, in a secure 24 hour portered block.

The apartment has been comprehensively refurbished and reconfigured to create a large Central London apartment. All four double bedrooms have an en suite bath or shower room, built-in storage, and air conditioning.

The apartment is situated on the raised ground floor and benefits from two entrances; one through the main portered entrance but also it's own unique entrance as well, giving the new owners both privacy and security.

## **Features**

Four Bedrooms
Four Bath/Shower Rooms
Reception/Dining Room
Kitchen-Diner
Air Conditioning
Porter

## George Street, London, W1H

Total area (approx.): 213.9 sq. m (2,302.4 sq. ft)

Marylebone

London

Sales

W1G8NJ

020 7224 5544

53-55 Weymouth Street