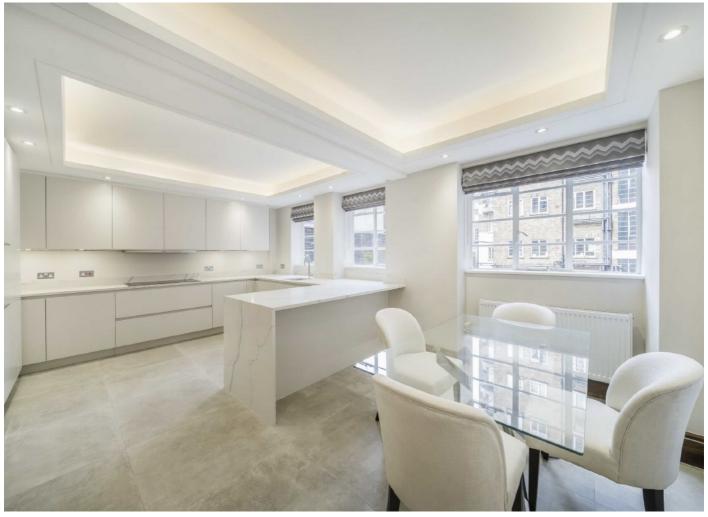

## George Street, W1H

A refurbished four bedroom, four bathroom apartment, with a private entrance and air-conditioning, in a secure 24 hour portered block.

The apartment has been comprehensively refurbished and reconfigured to create a large Central London apartment. All four double bedrooms have an en suite bath or shower room, built-in storage, and air conditioning.

## **Features**

Four Bedrooms
Four Bath/Shower Rooms
Reception/Dining Room
Kitchen-Diner
Air Conditioning
Porter