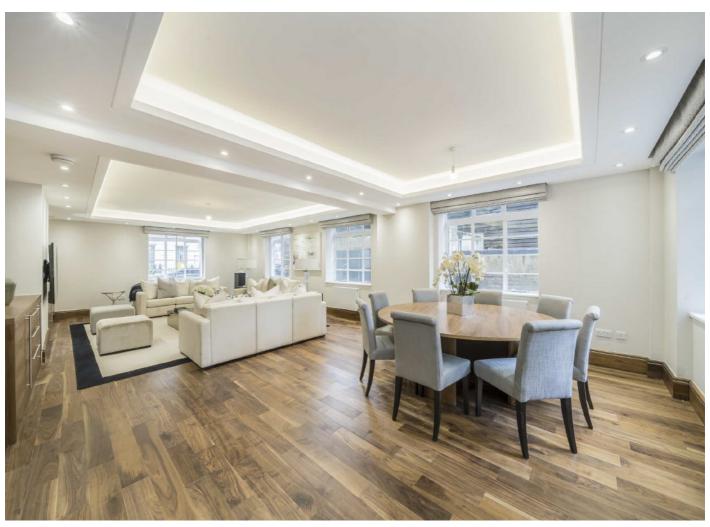

## George Street, W1H

A refurbished four bedroom, four bathroom apartment, with a private entrance and air-conditioning, in a secure 24 hour portered block.

The apartment has been comprehensively refurbished and reconfigured to create a large Central London apartment. All four double bedrooms have an en suite bath or shower room, built-in storage, and air conditioning.

## **Features**

Four Bedrooms
Four Bath/Shower Rooms
Reception/Dining Room
Kitchen-Diner
Air Conditioning
Porter