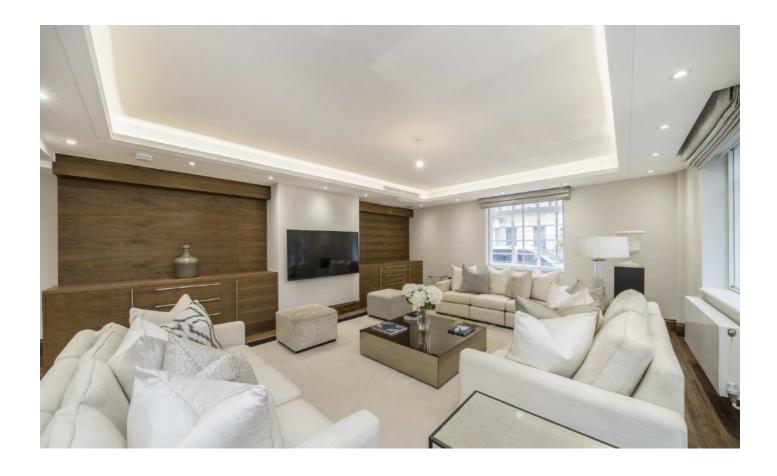

## George Street, W1H

A refurbished four bedroom, four bathroom apartment, with a private entrance and air-conditioning, in a secure 24 hour portered block.

The apartment has been comprehensively refurbished and reconfigured to create a large Central London apartment. All four double bedrooms have an en suite bath or shower room, built-in storage, and air conditioning.

## **Features**

Four Bedrooms
Four Bath/Shower Rooms
Reception/Dining Room
Kitchen-Diner
Air Conditioning
Porter