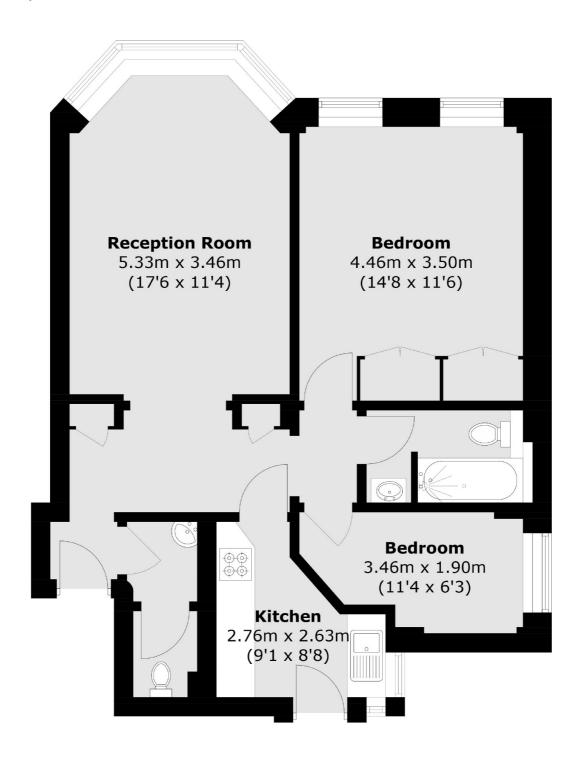

## **Features**

Two Bedrooms
Reception - Dining Room
Kitchen
Two Lifts and Resident Porter
Lease to 2123
Eighth Floor

## Portland Place, London, W1B

Total area (approx.): 61.9 sq. m (666.3 sq. ft)

Marylebone

London

Sales

W1G8NJ

020 7224 5544

53-55 Weymouth Street