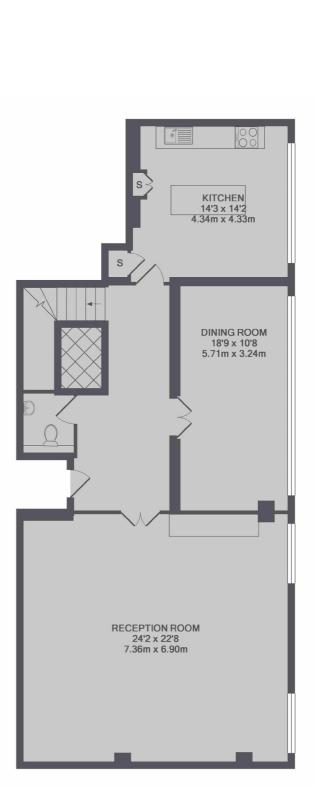

## Marylebone Road, London, NW1

FOURTEENTH FLOOR

THIRTEENTH FLOOR

TOTAL APPROX. FLOOR AREA 2447 SQ.FT. (227.3 SQ.M.)

Marylebone 53-55 Weymouth Street London W1G 8NJ Sales 020 7224 5544 Energy Rating: C. We aim to make our particulars both accurate and reliable. However they are not guaranteed; nor do they form part of an offer or contract. If you require clarification on any points then please contact us, especially if you're traveling some distance to view. Please note that appliances and heating systems have not been tested and therefore no warranties can be given as to their good working order.