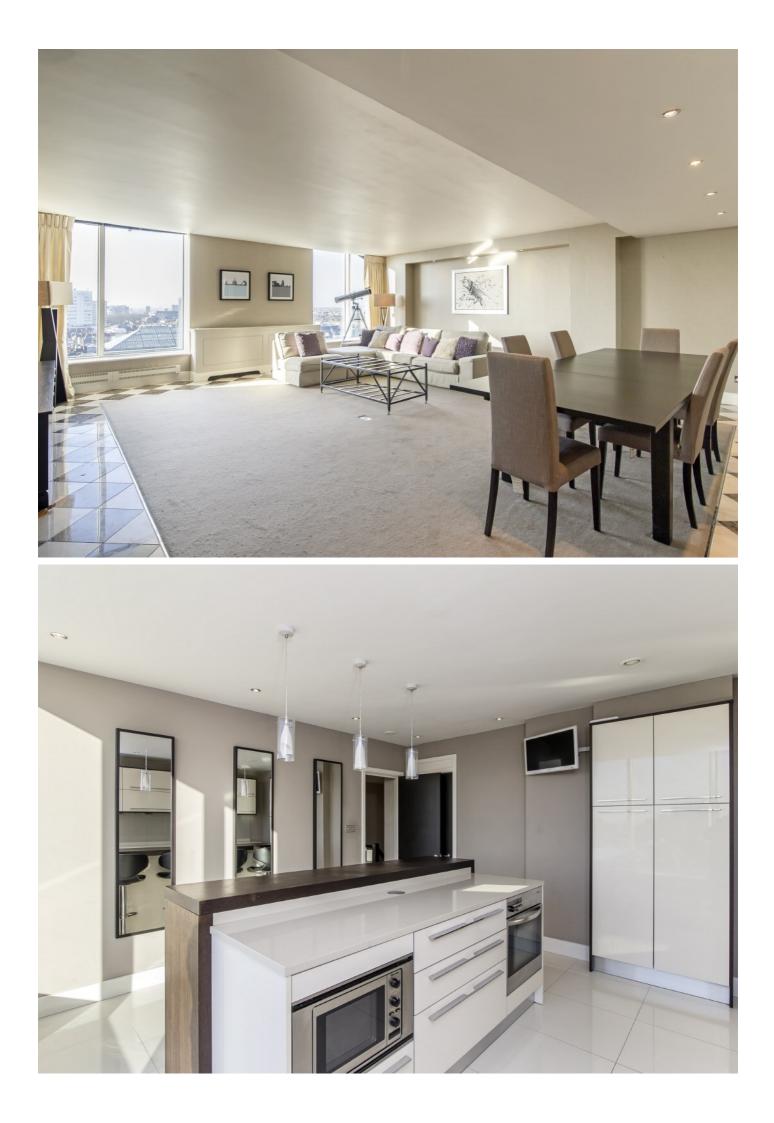

## Marylebone Road, NW1

This impressive three bedroom is arranged over two levels and has westerly views across London's skyline. Situated in a modern building this penthouse apartment has a separate kitchen, floor to ceiling windows and 24-hour uniformed porters.

The property has two large reception rooms, a separate modern kitchen, three double bedrooms which all have en suite bathrooms, a utility room and ample storage throughout.

The large windows provide superb natural light throughout and residents benefit from a gym, 24-hour porterage and underground parking for three to four cars.

Marathon House is a portered modern building which is served by the vibrant shops, bars and restaurants of Marylebone, with easy access to the West End and moments from Baker Street underground station and the open spaces of Regents Park.