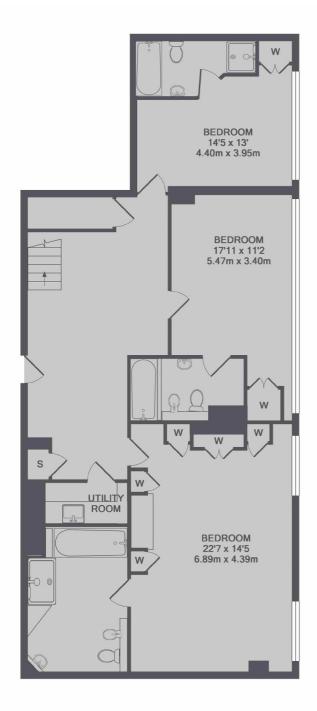

The property has two large reception rooms, a separate modern kitchen, three double bedrooms which all have en suite bathrooms, a utility room and ample storage throughout.

The large windows provide superb natural light throughout and residents benefit from a gym, 24-hour porterage and underground parking for three to four cars.

## Features

Duplex Apartment Approx 2,500 Sq Ft Three Double Bedrooms Three Bathrooms 24-Hour Uniformed Porters Under-Building Parking