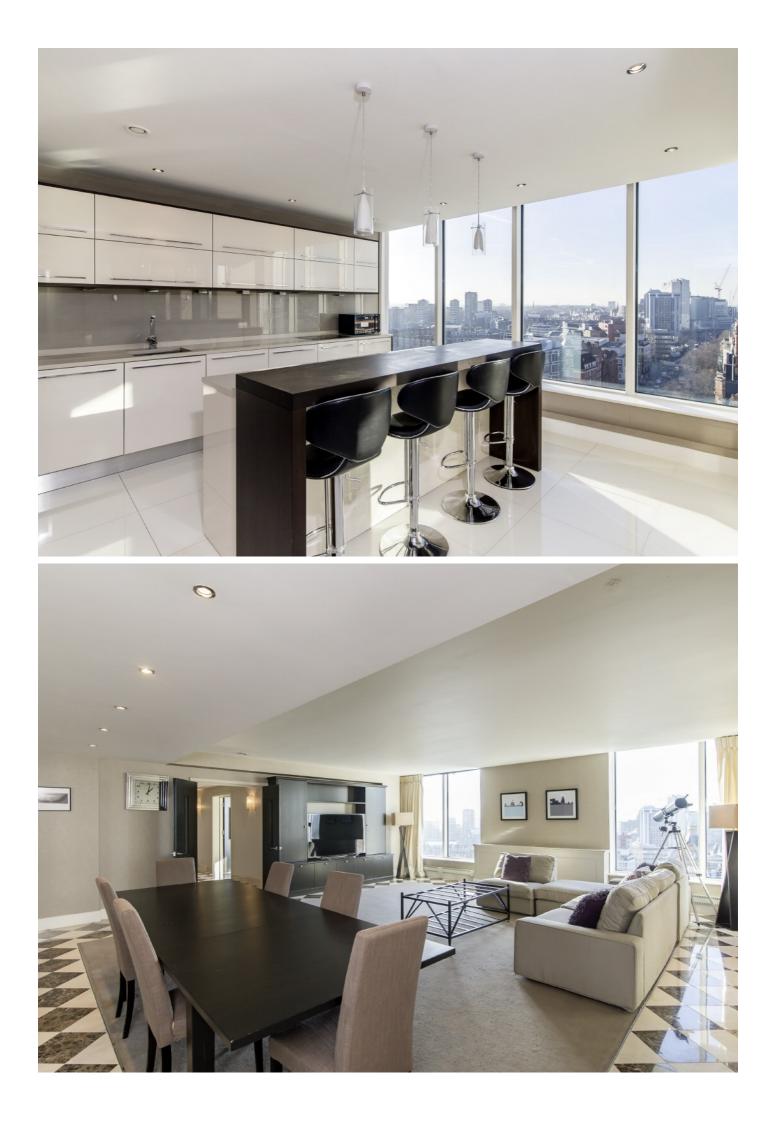

The property has two large reception rooms, a separate modern kitchen, three double bedrooms which all have en suite bathrooms, a utility room and ample storage throughout.

The large windows provide superb natural light throughout and residents benefit from a gym, 24-hour porterage and underground parking for three to four cars.