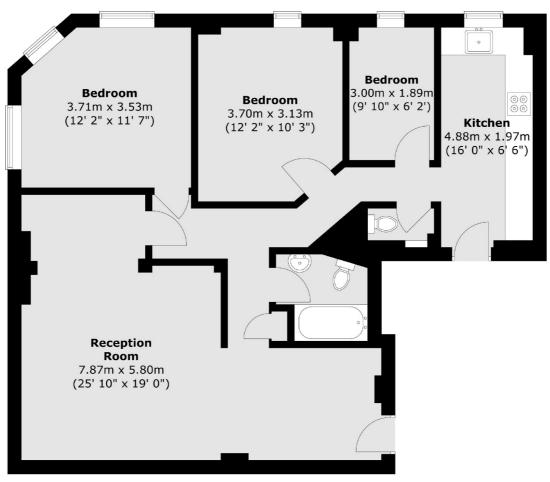

## Great Cumberland Place, London, W1H

Total area (approx.) : 89.1 sq. m (959 sq. ft)

Marylebone 53-55 Weymouth Street London W1G 8NJ Lettings 0207 224 5545 Energy Rating: C. We aim to make our particulars both accurate and reliable. However they are not guaranteed; nor do they form part of an offer or contract. If you require clarification on any points then please contact us, especially if you're traveling some distance to view. Please note that appliances and heating systems have not been tested and therefore no warranties can be given as to their good working order.