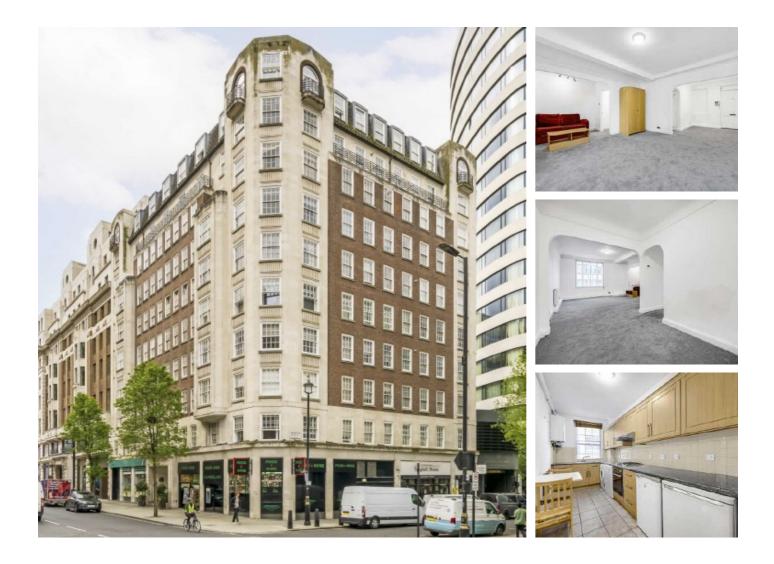

## Great Cumberland Place, W1H £750 Per week

A three bedroom apartment on the third floor of this purpose built block, moments from Hyde Park and Oxford Street. Residents benefit from CCTV, 24 hour uniformed concierge and modern lifts. The flat has three bedrooms, kitchen, separate reception room, bathroom and a guest WC.

## Features

Third Floor Flat Lift And Concierge Moments From Hyde Park Three Bedrooms Kitchen & Separate Reception Bathroom & Guest WC