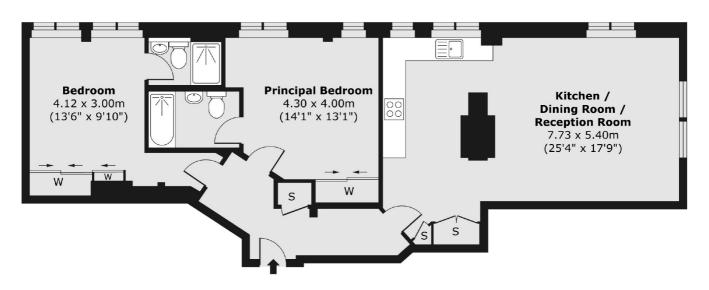

#### **Lower Ground Floor**

Total Area (approx.): 79.42 sq. m (855 sq. ft)

Marylebone

London

Sales

W1G8NJ

020 7224 5544

53-55 Weymouth Street