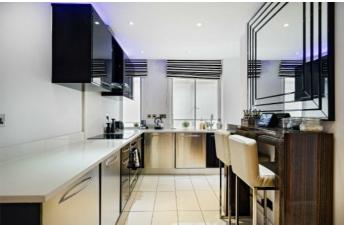

## Portland Place, W1B

Located at the corner of the building the bright reception space benefits from a dual aspect and has adequate dining space.

The area leads through to the contemporary styled kitchen with fitted appliances, breakfast bar and ample storage, both bedrooms are large double rooms with fitted wardrobes and en suites.