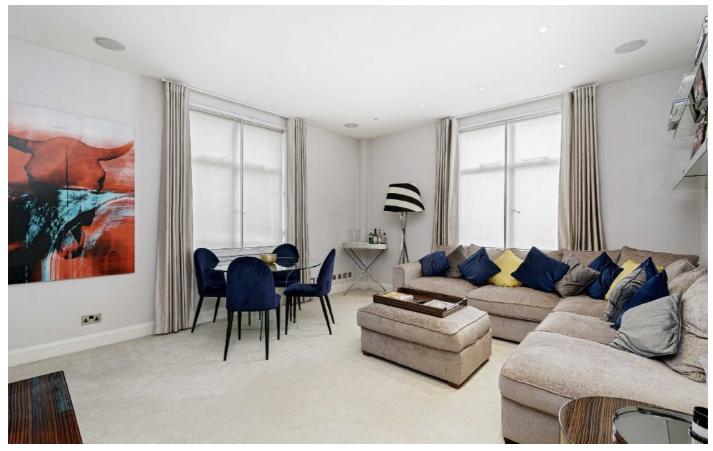

## Portland Place, W1B

Located at the corner of the building the bright reception space benefits from a dual aspect and has adequate dining space.

The area leads through to the contemporary styled kitchen with fitted appliances, breakfast bar and ample storage, both bedrooms are large double rooms with fitted wardrobes and en suites.