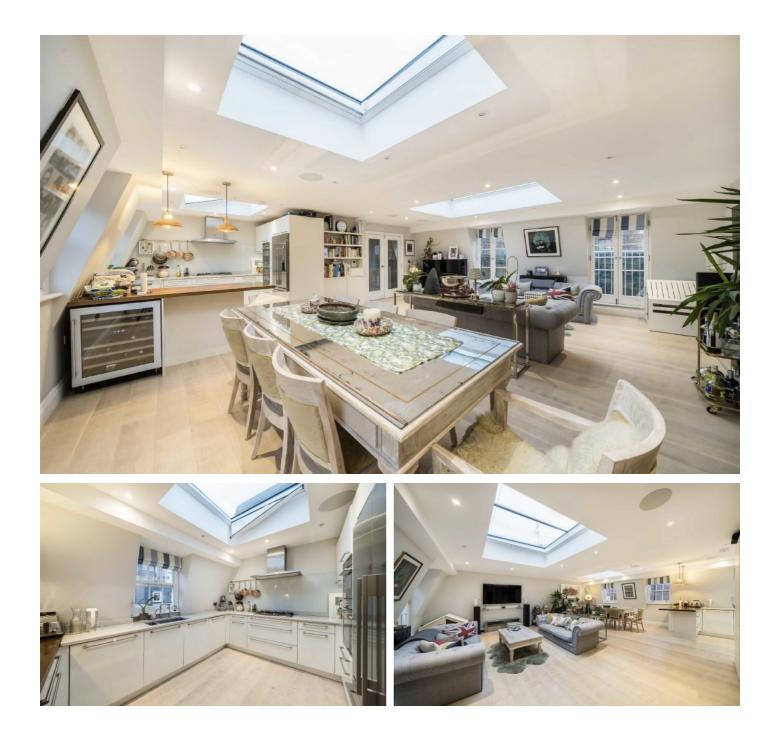

## Wimpole Mews, W1G

The entrance hallway leads to a study and a guest W.C/utility room. Stairs lead down to the TV room in the basement. The first floor is occupied by the main bedroom which has a dressing area and en suite bathroom, there are two further bedrooms both with en suites. The upper floor is a bright room with windows to the dual aspects and skylights above. The reception, dining and kitchen are open plan and open to the roof terrace. Additionally there is a W.C off the landing.