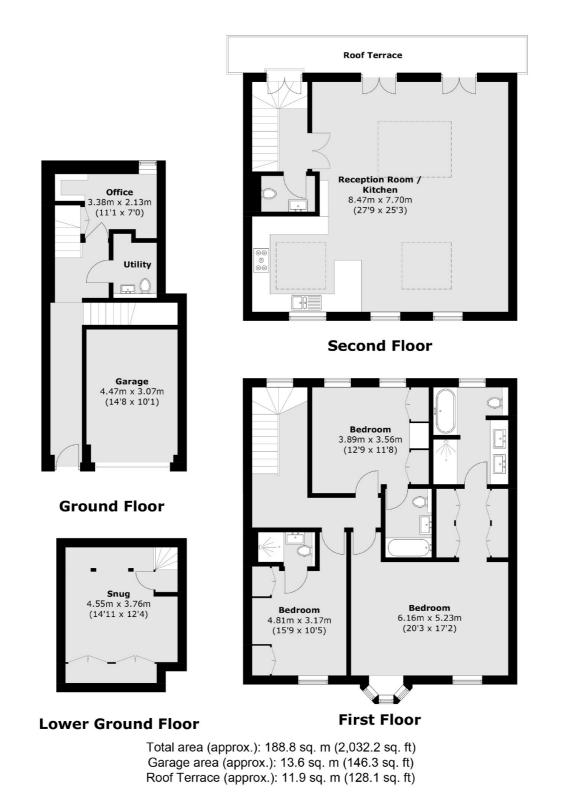

#### Features

Three En Suite Bedrooms Reception Opens To A Terrace Garage Study And TV Room Long Lease To 2925

## Wimpole Mews, W1G

The entrance hallway leads to a study and a guest W.C/utility room. Stairs lead down to the TV room in the basement. The first floor is occupied by the main bedroom which has a dressing area and en suite bathroom, there are two further bedrooms both with en suites. The upper floor is a bright room with windows to the dual aspects and skylights above. The reception, dining and kitchen are open plan and open to the roof terrace. Additionally there is a W.C off the landing.