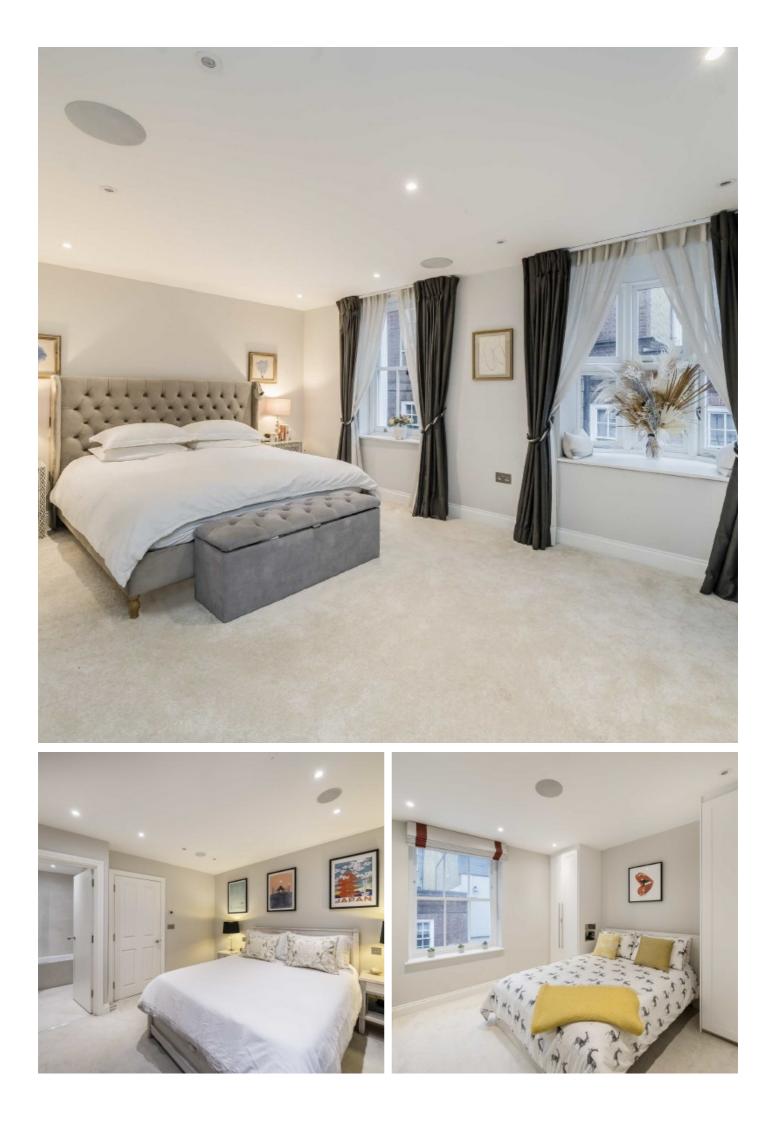

## Wimpole Mews, W1G

The entrance hallway leads to a study and a guest W.C/utility room. Stairs lead down to the TV room in the basement. The first floor is occupied by the main bedroom which has a dressing area and en suite bathroom, there are two further bedrooms both with en suites. The upper floor is a bright room with windows to the dual aspects and skylights above. The reception, dining and kitchen are open plan and open to the roof terrace. Additionally there is a W.C off the landing.