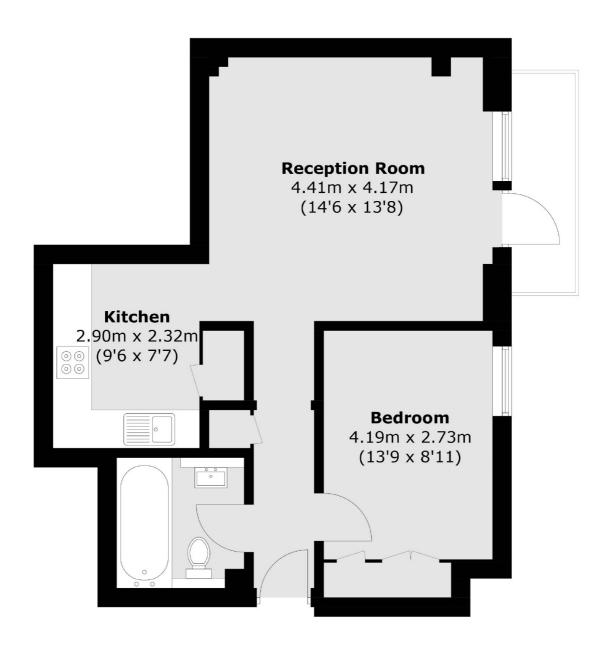

## Bird Street, London, W1U

Total area (approx.): 47.7 sq. m (513.4 sq. ft) Patio (approx.): 3.4 sq. m (36.6 sq. ft)

Marylebone

London

Sales

W1G8NJ

020 7224 5544

53-55 Weymouth Street