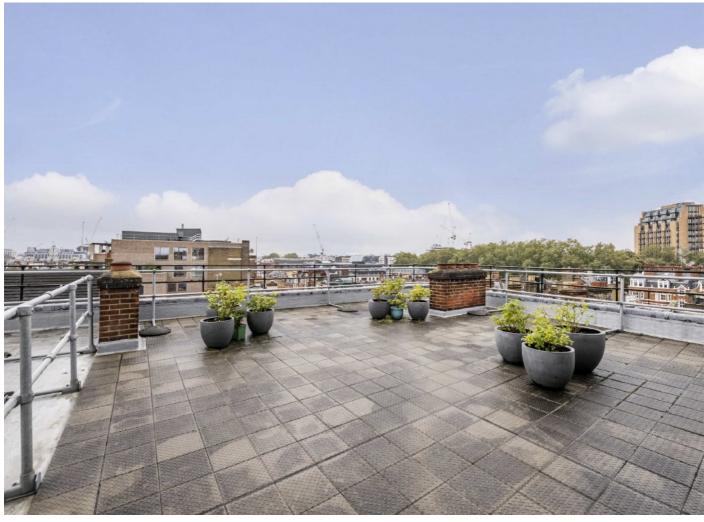

### Devonshire Street, W1G £490,000

A bright studio apartment situated in a period block with a resident porter, two passenger lifts and residents roof terrace. Located in a prime central London location with the world class amenities of Marylebone High Street and Regents Park on the doorstep.

#### **Features**

Third Floor Two Passenger Lifts Resident Porter Residents Roof Terrace Service Charge includes Heating and Hot Water

## **Devonshire Street, W1G**

The location provides residents with easy access to the restaurants, cafés and retail facilities of the area. The green space of Regents Park is located a 0.5 mile away. Basildon Court is a well maintained residential block with two passenger lifts, a residents roof terrace and a day porter.