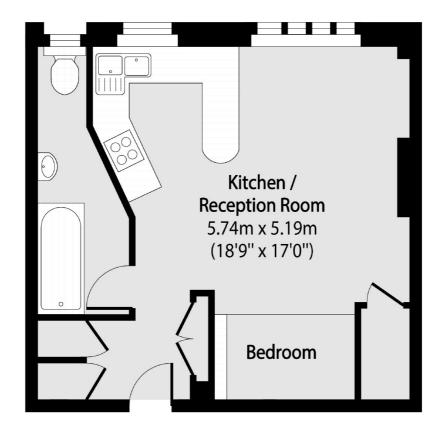

### Devonshire Street, London, W1G

Total area (approx): 35.34 sq m (380 sq. ft)

Marylebone

London

Sales

W1G8NJ

020 7224 5544

53-55 Weymouth Street