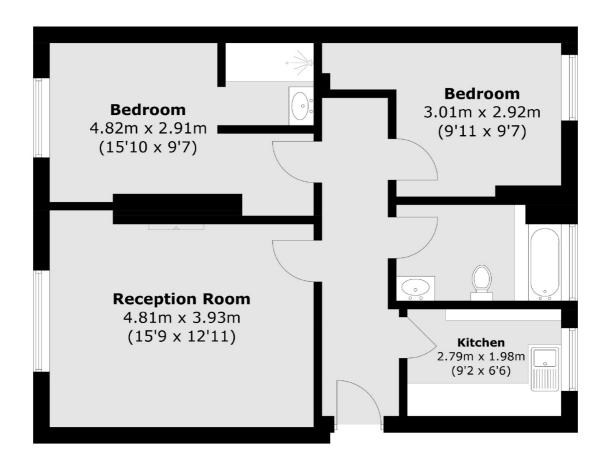

## Harrowby Street, London, W1H

Total area (approx.): 64.3 sq. m (692.1 sq. ft)

Marylebone

London

Sales

W1G8NJ

020 7224 5544

53-55 Weymouth Street