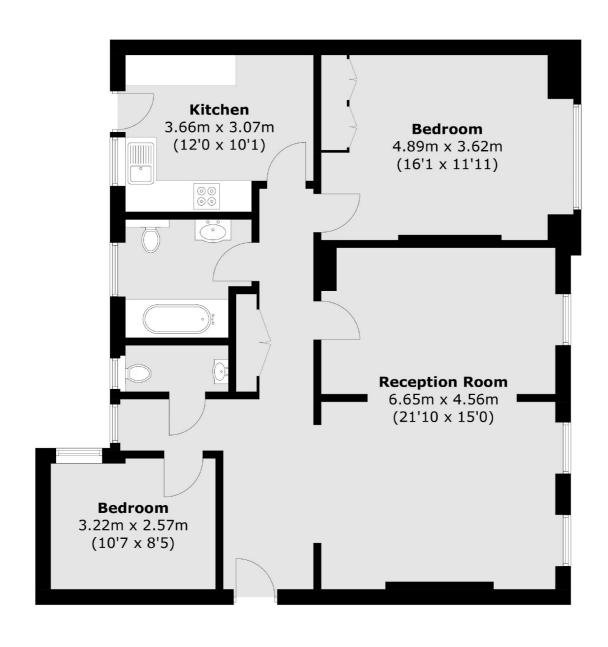

## **Features**

Two Double Bedrooms Reception - Dining Room Wood Floors Third Floor Remaining Lease 139 years

## Seymour Place, London, W1H

Total area (approx.): 92.2 sq. m (992.4 sq. ft)

Marylebone

London

Sales

W1G8NJ

020 7224 5544

53-55 Weymouth Street