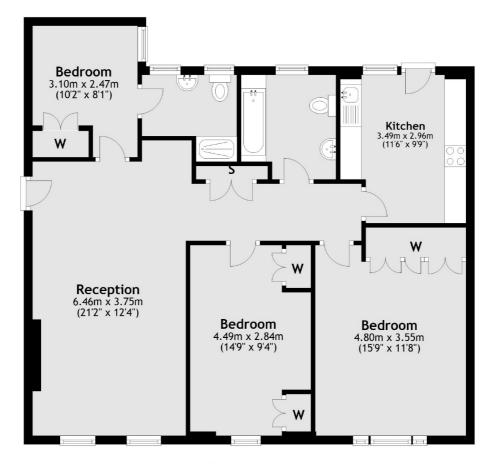

## Seymour Place, W1H

£1,395 Per week

A beautifully refurbished three bedroom apartment on the second floor, with lift, of a portered building on Seymour Place. The property has a good sized reception, separate modern kitchen, three bedrooms and two bathrooms.

#### Second Floor

Total area: approx. 89.3 sq. metres (961.1 sq. feet)