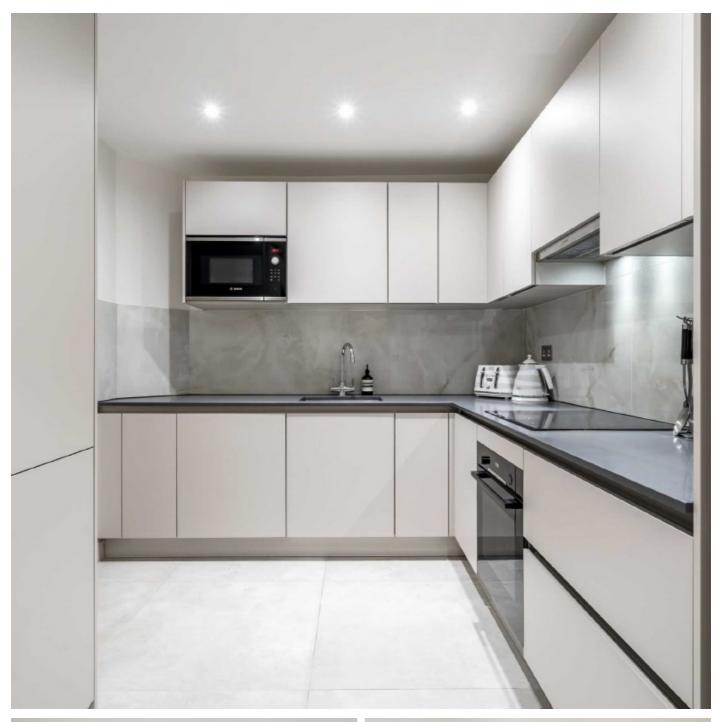

## George Street, W1H

There is a large double reception room with ample space for living and dining areas, a se parate stylish kitchen with modern built-in appliances and a guest WC off the hallway.

There are four bedrooms with built-in wardrobes, an en suite shower room off the principal bedroom and a further bathroom off the hallway.