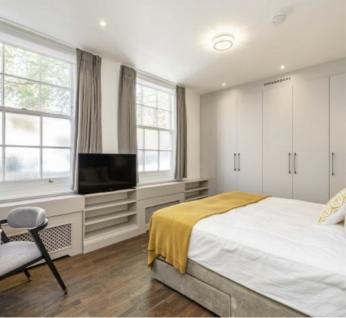

## George Street, W1H

There is a large double reception room with ample space for living and dining areas, a se parate stylish kitchen with modern built-in appliances and a guest WC off the hallway.

There are four bedrooms with built-in wardrobes, an en suite shower room off the principal bedroom and a further bathroom off the hallway.