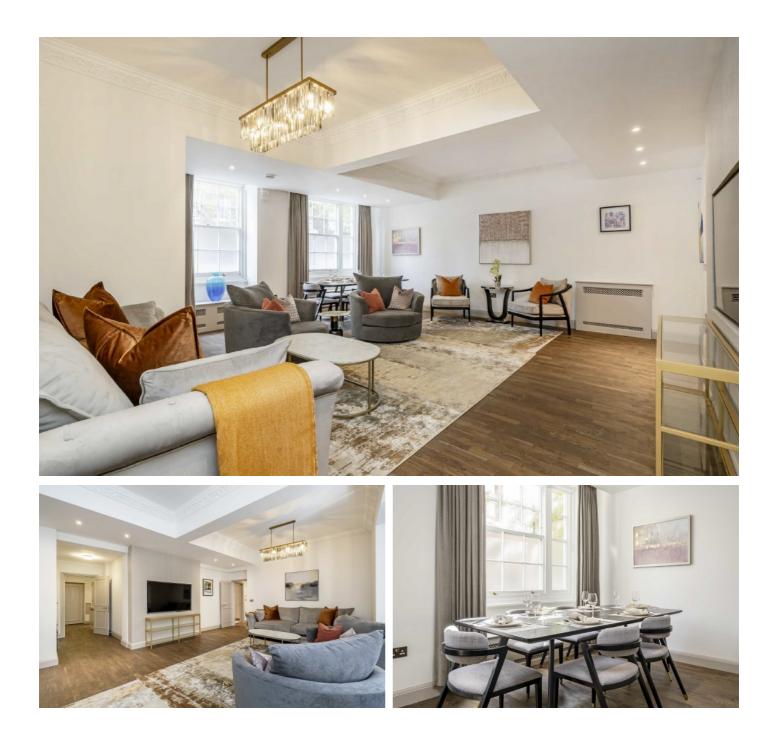

## George Street, W1H

There is a large double reception room with ample space for living and dining areas, a se parate stylish kitchen with modern built-in appliances and a guest WC off the hallway.

There are four bedrooms with built-in wardrobes, an en suite shower room off the principal bedroom and a further bathroom off the hallway.