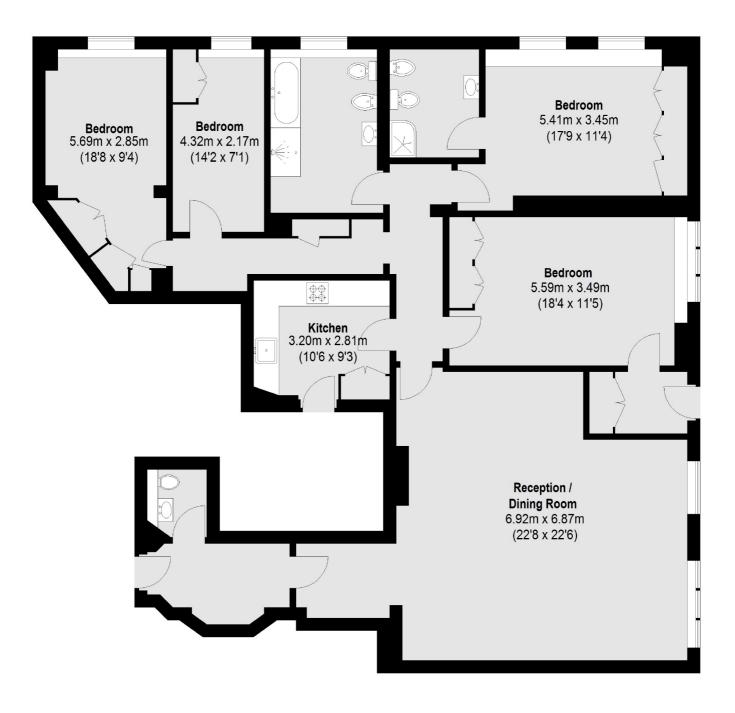

## George Street, W1H

There is a large double reception room with ample space for living and dining areas, a se parate stylish kitchen with modern built-in appliances and a guest WC off the hallway.

There are four bedrooms with built-in wardrobes, an en suite shower room off the principal bedroom and a further bathroom off the hallway.

### George Street, London, W1H

Total area (approx.):165.26 sq. m (1779 Sq. ft)

Marylebone 53-55 Weymouth Street London W1G 8NJ Lettings 0207 224 5545 Energy Rating: D. We aim to make our particulars both accurate and reliable. However they are not guaranteed, nor do they form part of an offer or contract. If you require clarification on any points then please contact us, especially if you're traveling some distance to view. Please note that appliances and heating systems have not been tested and therefore no warranties can be given as to their good working order.