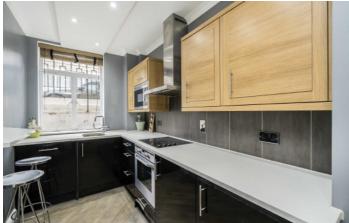

## Montagu Square, W1H

The flat has a reception room with doors leading onto a private terrace, separate eat-in kitchen, three double bedrooms with built-in storage, en suite bathroom to the principal bedroom, further bathroom off the hallway and a guest WC.