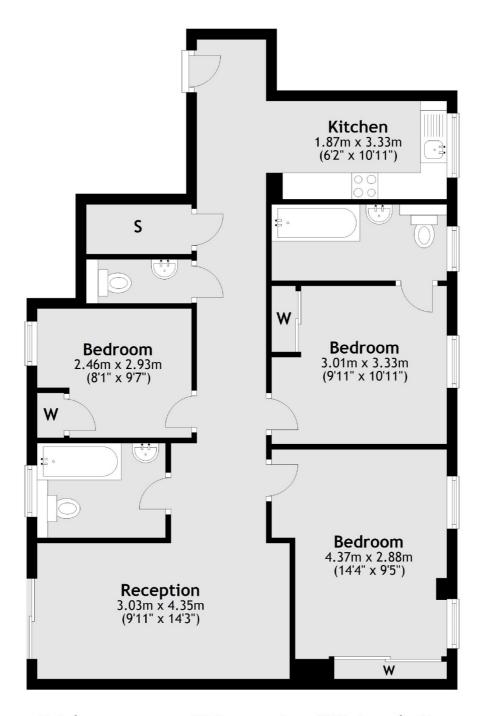

#### **Lower Ground Floor**

Total area: approx. 80.2 sq. metres (863.4 sq. feet)