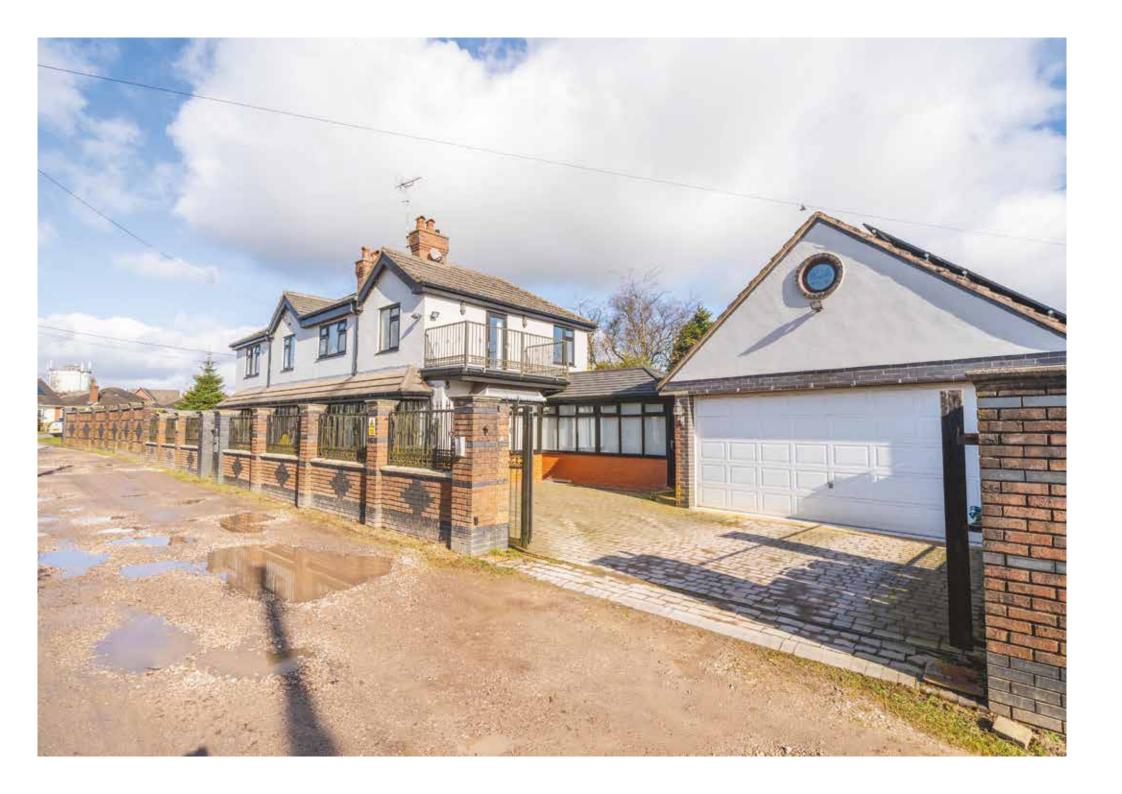

# THE DANTAY

Welcome to this stunning 5-bedroom detached family home, situated on the outskirts of Meir Heath village, offering an impressive 2271 sq. ft. of luxurious living space. Boasting a freehold tenure, this property has been designed to provide both comfort and entertainment areas.

## OUTSIDE

Outside, the property is equally impressive with a well-maintained walled yard ensuring privacy and security, a spacious outdoor patio/decking area perfect for entertaining, and a shed for additional storage. Parking is no issue with an attached garage and driveway parking.