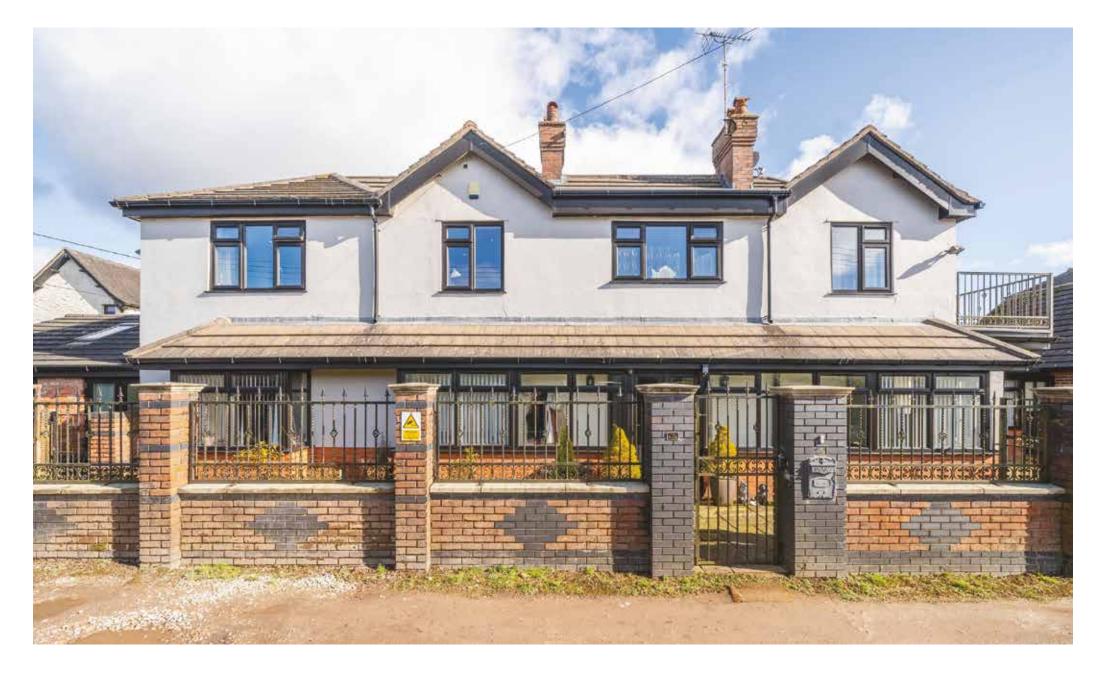

# THE DANTAY

Welcome to this stunning 5-bedroom detached family home, situated on the outskirts of Meir Heath village, offering an impressive 2271 sq. ft. of luxurious living space. Boasting a freehold tenure, this property has been designed to provide both comfort and entertainment areas.

## OUTSIDE

Outside, the property is equally impressive with a well-maintained walled yard ensuring privacy and security, a spacious outdoor patio/decking area perfect for entertaining, and a shed for additional storage. Parking is no issue with an attached garage and driveway parking.