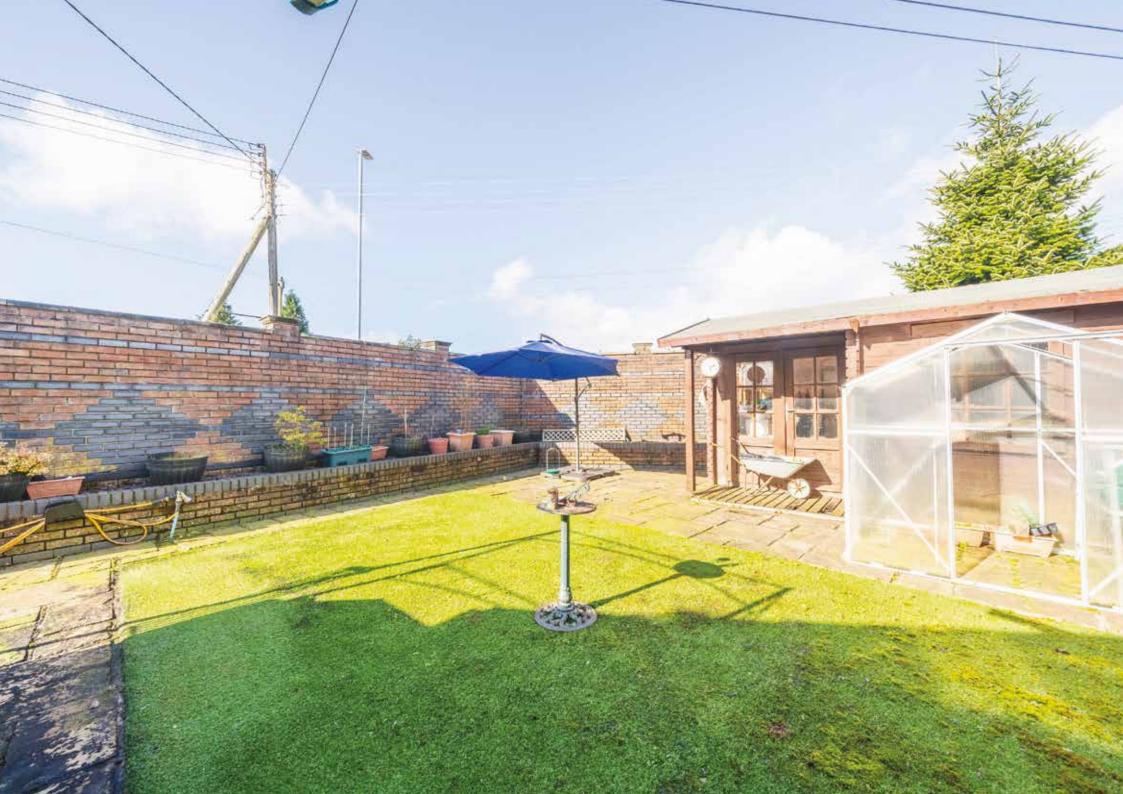

## OUTSIDE

Outside, the property is equally impressive with a well-maintained walled yard ensuring privacy and security, a spacious outdoor patio/decking area perfect for entertaining, and a shed for additional storage. Parking is no issue with an attached garage and driveway parking.