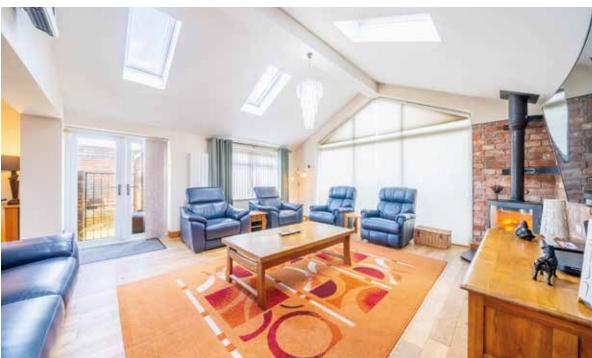

### GROUND FLOOR

Upon entering, you are immediately greeted by the large and sun-drenched family room that features a cozy log burning stove, large windows offering garden views, and high vaulted ceilings that add to the spacious ambiance. The open layout seamlessly connects the family room to an inviting outdoor patio, perfect for seasonal entertainment and relaxation.