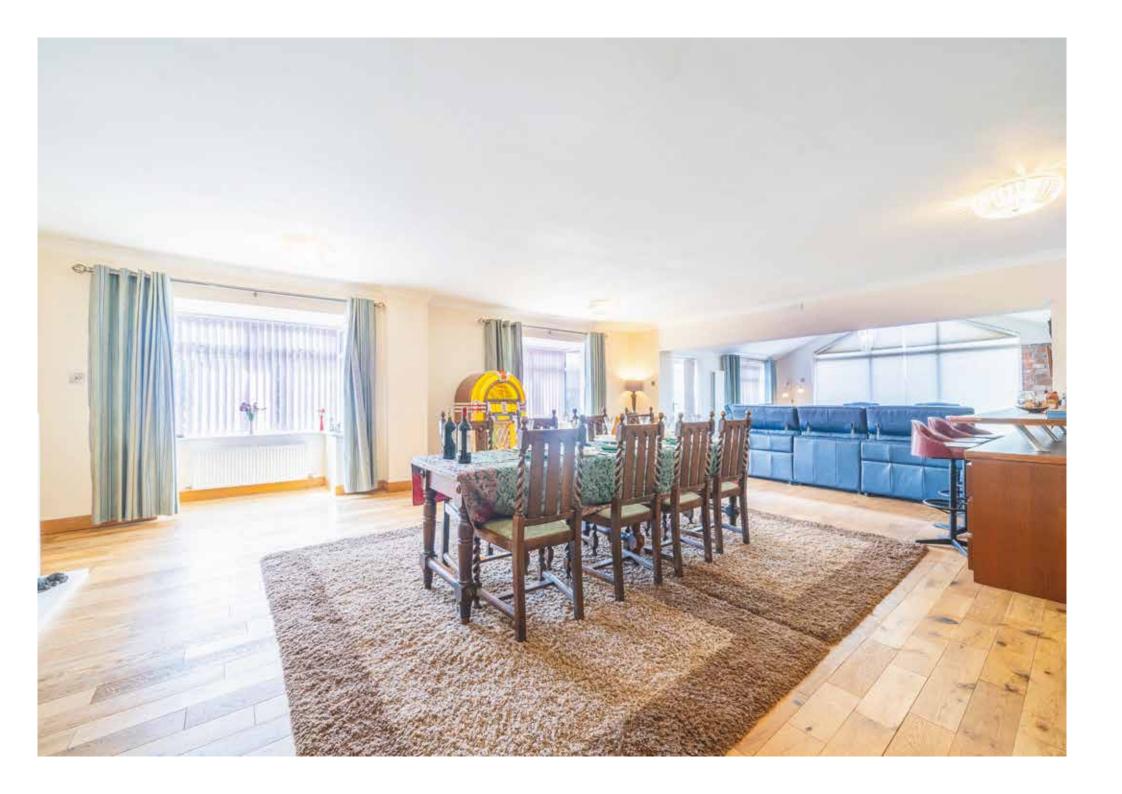

### GROUND FLOOR

Upon entering, you are immediately greeted by the large and sun-drenched family room that features a cozy log burning stove, large windows offering garden views, and high vaulted ceilings that add to the spacious ambiance. The open layout seamlessly connects the family room to an inviting outdoor patio, perfect for seasonal entertainment and relaxation.

The modern kitchen is a chef's dream, equipped with a walk-in pantry, tiled splash back, and stylish feature tiles. It offers abundant storage and workspace, making meal preparation a delight. Adjacent to the kitchen, a snug living room ideal for those cosy nights in. The downstairs also provides a spacious office great for working at home! .