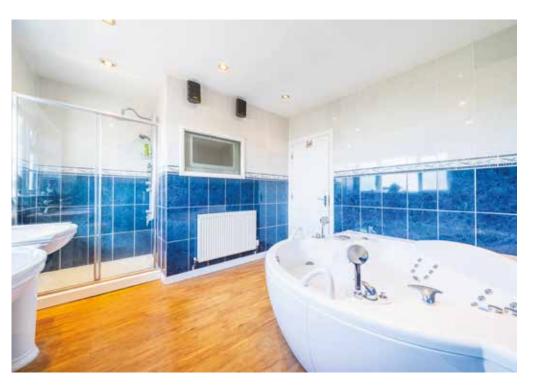

The main bathroom has a luxurious Jacuzzi Bath which can be enjoyed while watching the built-in TV.