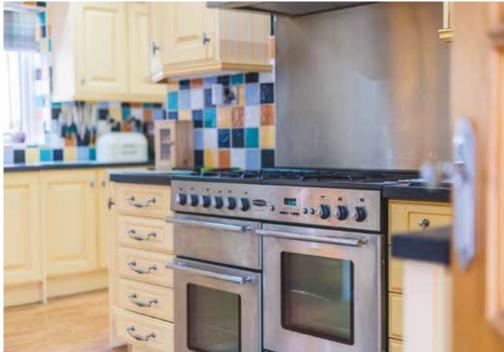

The modern kitchen is a chef's dream, equipped with a walk-in pantry, tiled splash back, and stylish feature tiles. It offers abundant storage and workspace, making meal preparation a delight. Adjacent to the kitchen, a snug living room ideal for those cosy nights in. The downstairs also provides a spacious office great for working at home! .