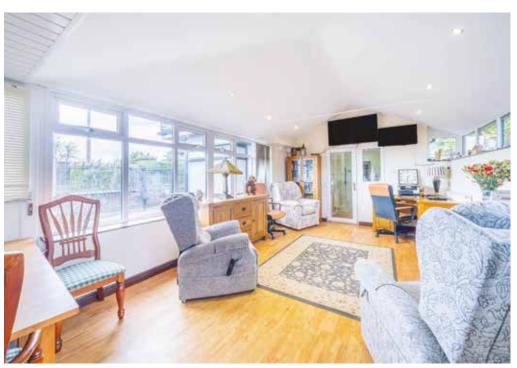

### GROUND FLOOR

Upon entering, you are immediately greeted by the large and sun-drenched family room that features a cozy log burning stove, large windows offering garden views, and high vaulted ceilings that add to the spacious ambiance. The open layout seamlessly connects the family room to an inviting outdoor patio, perfect for seasonal entertainment and relaxation.