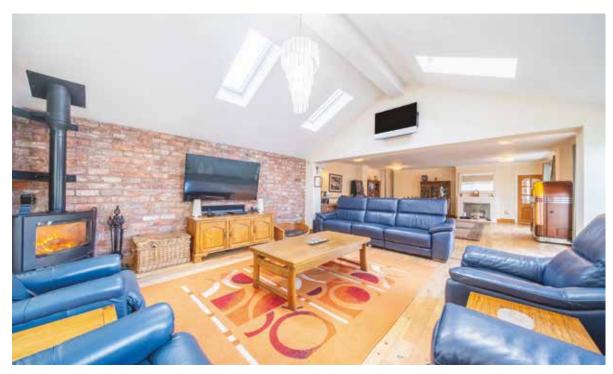

### GROUND FLOOR

Upon entering, you are immediately greeted by the large and sun-drenched family room that features a cozy log burning stove, large windows offering garden views, and high vaulted ceilings that add to the spacious ambiance. The open layout seamlessly connects the family room to an inviting outdoor patio, perfect for seasonal entertainment and relaxation.