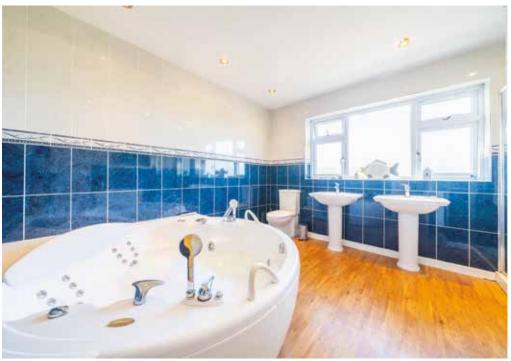

The main bathroom has a luxurious Jacuzzi Bath which can be enjoyed while watching the built-in TV.