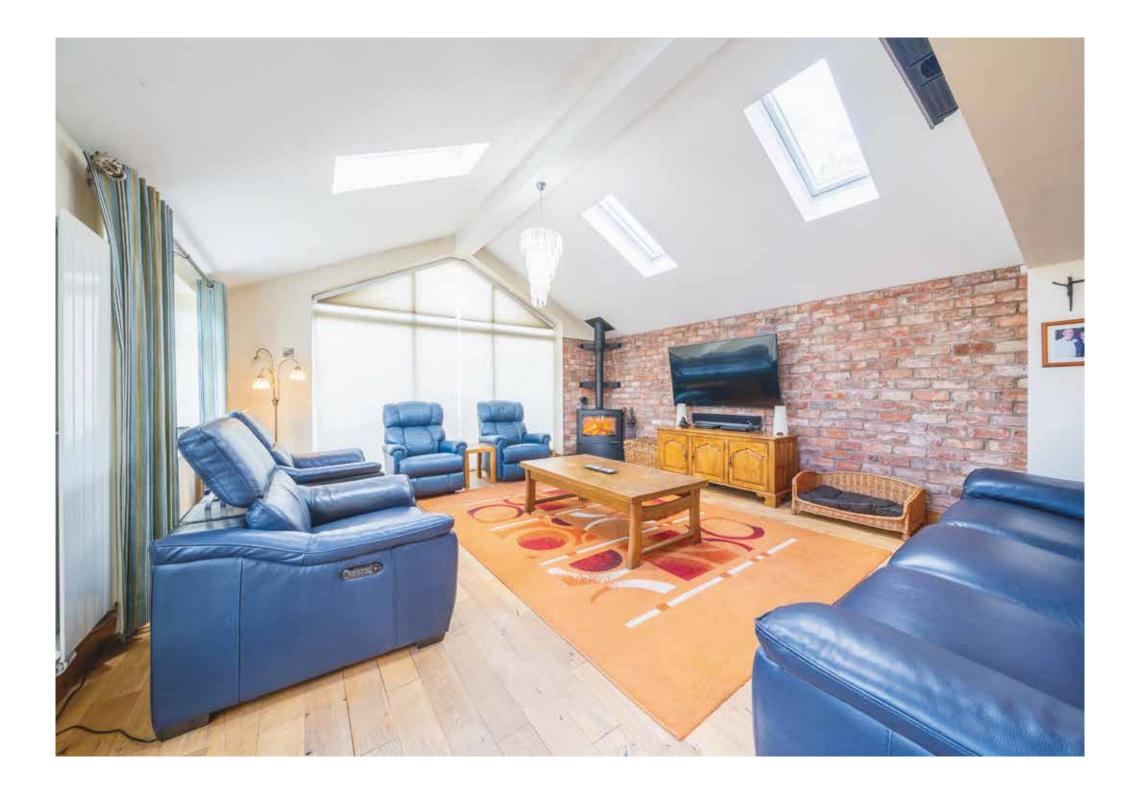

### GROUND FLOOR

Upon entering, you are immediately greeted by the large and sun-drenched family room that features a cozy log burning stove, large windows offering garden views, and high vaulted ceilings that add to the spacious ambiance. The open layout seamlessly connects the family room to an inviting outdoor patio, perfect for seasonal entertainment and relaxation.