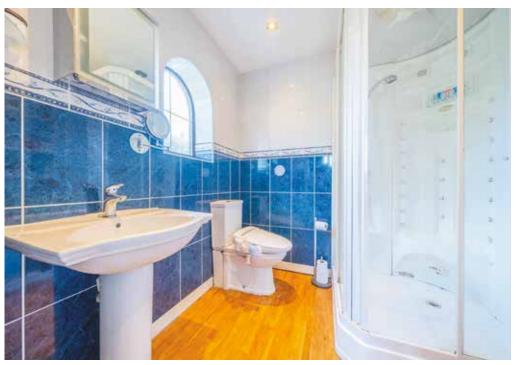

The main bathroom has a luxurious Jacuzzi Bath which can be enjoyed while watching the built-in TV.