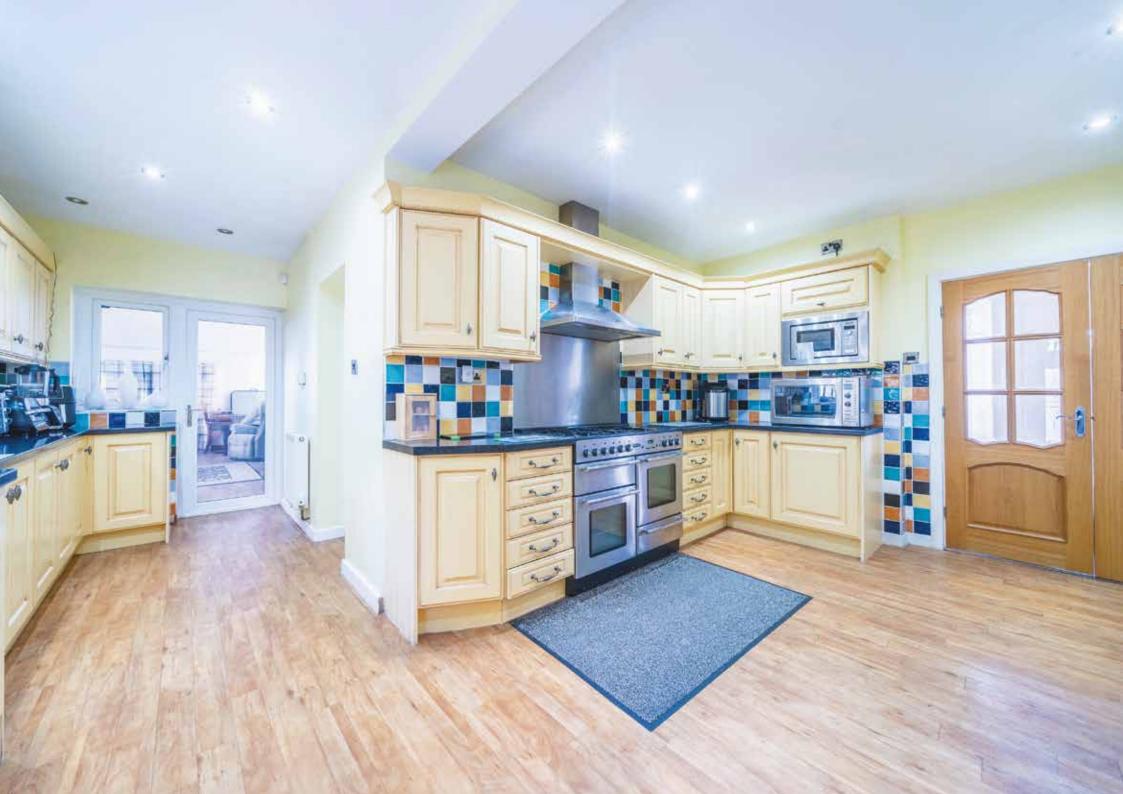

The modern kitchen is a chef's dream, equipped with a walk-in pantry, tiled splash back, and stylish feature tiles. It offers abundant storage and workspace, making meal preparation a delight. Adjacent to the kitchen, a snug living room ideal for those cosy nights in. The downstairs also provides a spacious office great for working at home! .