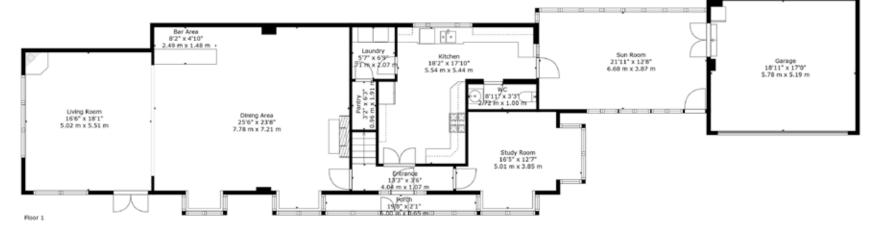

#### Approximate Area: 253m<sup>2</sup> | 2723 Sq Ft.

Whilst every attempt has been made to ensure the accuracy of the floorplan, measurements of doors, windows, rooms and any other items are approximate and no responsibility is taken for any error, ommission or mis-statement. This plan is for illustrative purposes only and should be used as such by any prospective purchaser. Windows, doors, room sizes and other items included in this floorplan are **NOT TO SCALE.** 