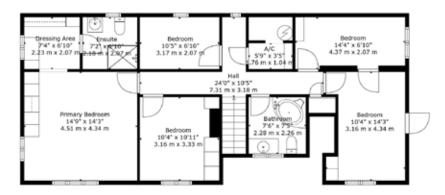

#### Approximate Area: 253m<sup>2</sup> | 2723 Sq Ft.

Whilst every attempt has been made to ensure the accuracy of the floorplan, measurements of doors, windows, rooms and any other items are approximate and no responsibility is taken for any error, ommission or mis-statement. This plan is for illustrative purposes only and should be used as such by any prospective purchaser. Windows, doors, room sizes and other items included in this floorplan are **NOT TO SCALE.** 