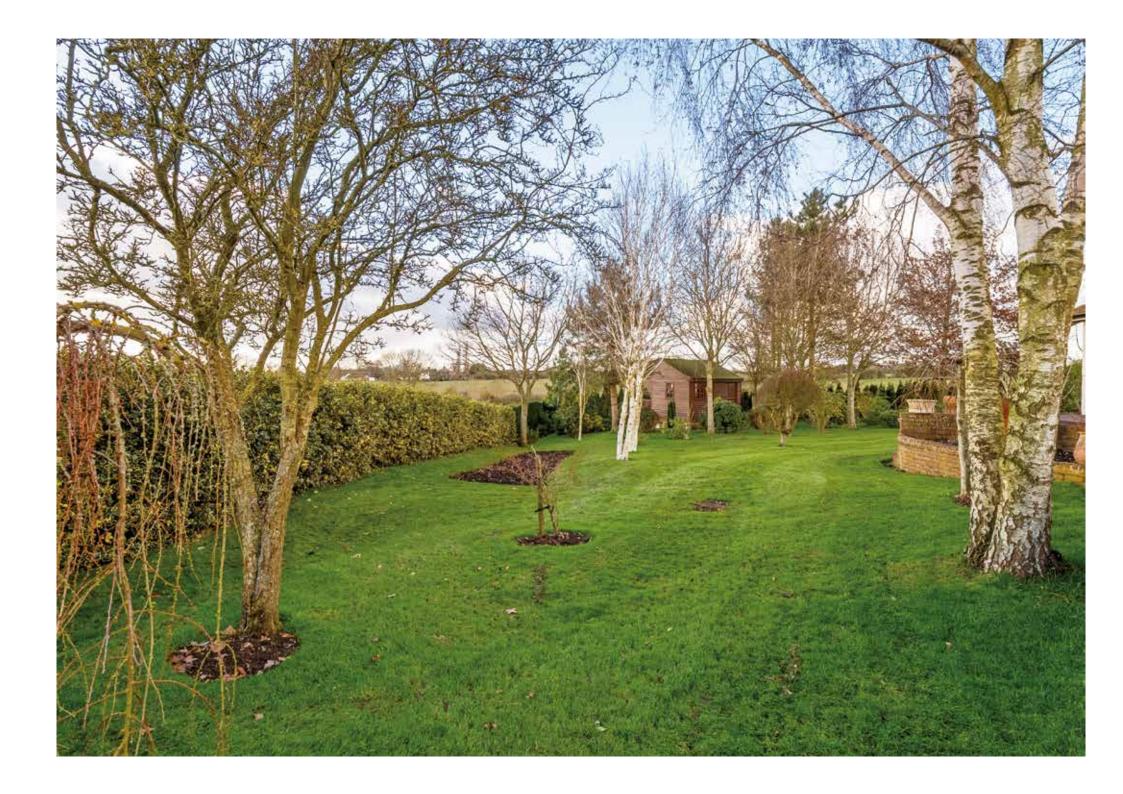

Sitting in over half an acre, the beautiful gardens back onto countryside, whilst to the front, there is parking for around four cars, a garage and an electric car charging point.

An internal viewing is essential.

#### Outside

The grounds are simply beautiful, with different areas laid to lawn, sweeping pathways and a large wood framed raised sun terrace.

There are many mature trees and a wood framed summer cabin with power and light, whilst to the front of the property, there is a garage, parking for four cars and an electric car charging point.