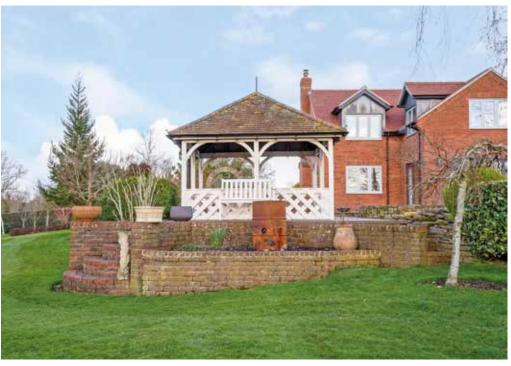

#### Outside

The grounds are simply beautiful, with different areas laid to lawn, sweeping pathways and a large wood framed raised sun terrace.

There are many mature trees and a wood framed summer cabin with power and light, whilst to the front of the property, there is a garage, parking for four cars and an electric car charging point.