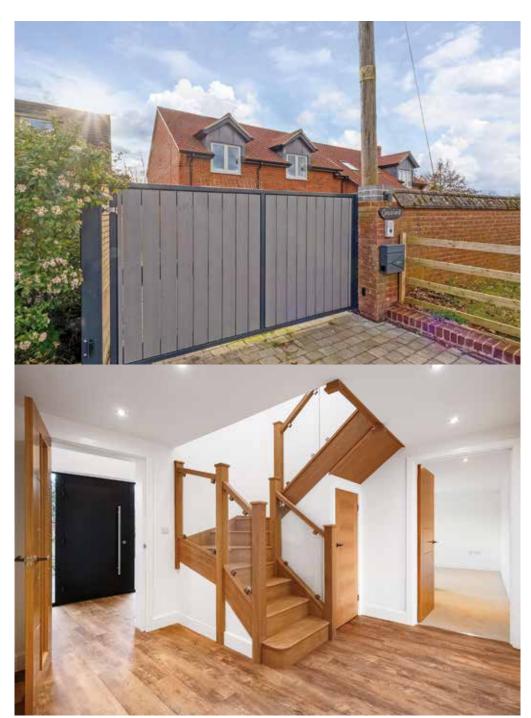

Sitting in over half an acre, the beautiful gardens back onto countryside, whilst to the front, there is parking for around four cars, a garage and an electric car charging point.

An internal viewing is essential.

#### **Ground Floor**

Upon entering, the hall has access to the cloakroom/WC with oak stairs rising to the first floor with a storage cupboard below.

Without doubt, the main selling feature of the home is the outstanding and very spacious kitchen/family room which is ideal for any party or social gathering.

#### Outside

The grounds are simply beautiful, with different areas laid to lawn, sweeping pathways and a large wood framed raised sun terrace.

There are many mature trees and a wood framed summer cabin with power and light, whilst to the front of the property, there is a garage, parking for four cars and an electric car charging point.