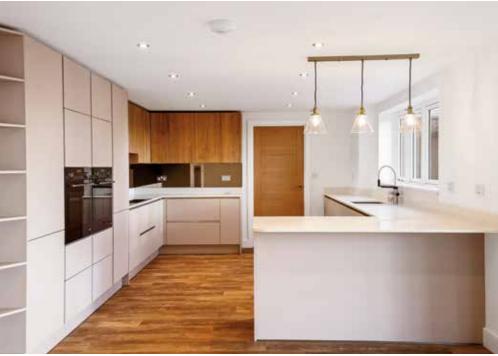

#### **Ground Floor**

Upon entering, the hall has access to the cloakroom/WC with oak stairs rising to the first floor with a storage cupboard below.

Without doubt, the main selling feature of the home is the outstanding and very spacious kitchen/family room which is ideal for any party or social gathering.

There is ample work space and a range of integrated appliances to include two ovens, full height fridge and freezer, induction hob and dishwasher in addition to a hot water tap.

There is a large open space, ideal for a table to seat around sixteen guests and another area for sofas making this the perfect space for anybody who likes to entertain.