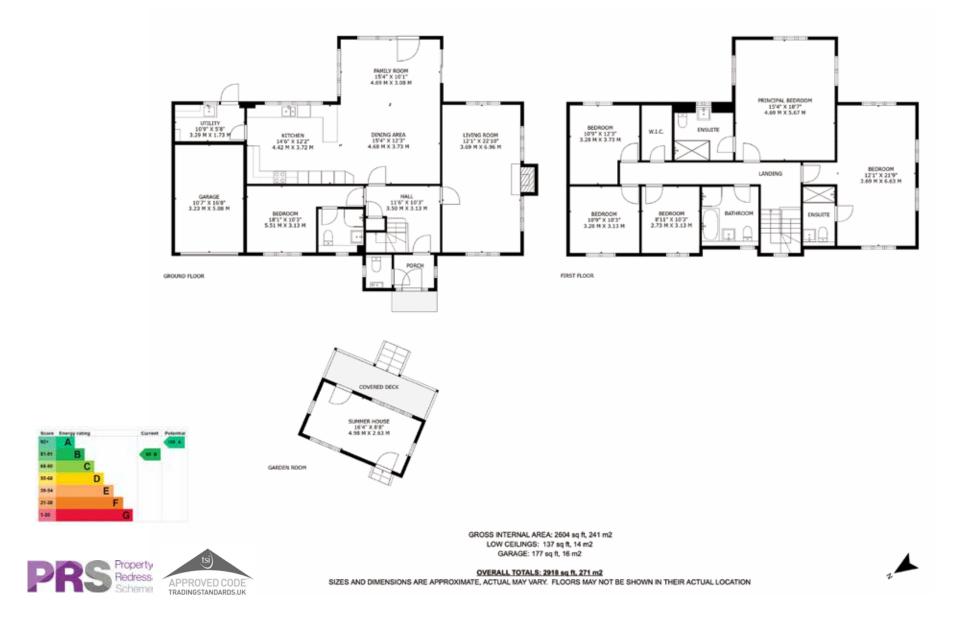

#### **Ground Floor**

Upon entering, the hall has access to the cloakroom/WC with oak stairs rising to the first floor with a storage cupboard below.

Without doubt, the main selling feature of the home is the outstanding and very spacious kitchen/family room which is ideal for any party or social gathering.

There is ample work space and a range of integrated appliances to include two ovens, full height fridge and freezer, induction hob and dishwasher in addition to a hot water tap.

There is a large open space, ideal for a table to seat around sixteen guests and another area for sofas making this the perfect space for anybody who likes to entertain.

The sitting room is also of an excellent size, has a wood burning stove, and windows to three elevations.

There is an additional room on the ground floor which would make for an ideal study, playroom, gym, or a sixth bedroom which benefits from an en-suite shower room.

#### First Floor

To the first floor, the landing has a velux window and a good sized walk in linen cupboard.

The feature bedroom is of an excellent size and has window to three elevations which all capture incredible countryside views, whilst a door leads to an en-suite shower room.

The guest bedroom also has windows to three elevations that provide more far reaching views, and this bedroom also benefits from a superb en-suite shower room.

There are three further double bedrooms on this level, all having more wonderful views, whilst completing the first floor accommodation is the superb family bathroom which benefits from a bath and separate shower.

#### Outside

The grounds are simply beautiful, with different areas laid to lawn, sweeping pathways and a large wood framed raised sun terrace.

There are many mature trees and a wood framed summer cabin with power and light, whilst to the front of the property, there is a garage, parking for four cars and an electric car charging point.