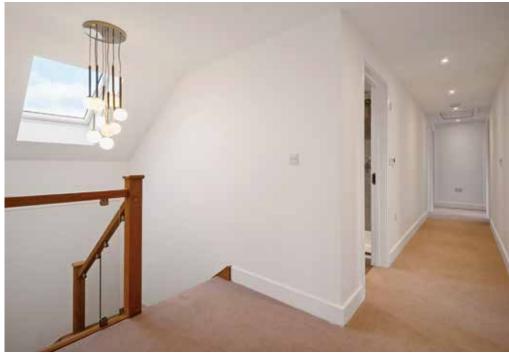

#### First Floor

To the first floor, the landing has a velux window and a good sized walk in linen cupboard.

The feature bedroom is of an excellent size and has window to three elevations which all capture incredible countryside views, whilst a door leads to an en-suite shower room.