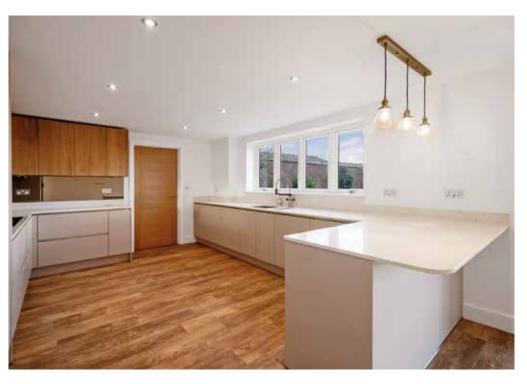

#### **Ground Floor**

Upon entering, the hall has access to the cloakroom/WC with oak stairs rising to the first floor with a storage cupboard below.

Without doubt, the main selling feature of the home is the outstanding and very spacious kitchen/family room which is ideal for any party or social gathering.

There is ample work space and a range of integrated appliances to include two ovens, full height fridge and freezer, induction hob and dishwasher in addition to a hot water tap.

There is a large open space, ideal for a table to seat around sixteen guests and another area for sofas making this the perfect space for anybody who likes to entertain.

There are also two sets of bi-fold doors which really allow the garden to become part of the house on those warmer days.

The utility room has space for appliances, a fitted meter cupboard and a window and door to the rear.