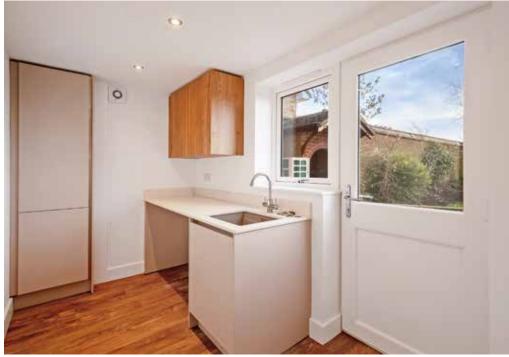

There are also two sets of bi-fold doors which really allow the garden to become part of the house on those warmer days.

The utility room has space for appliances, a fitted meter cupboard and a window and door to the rear.