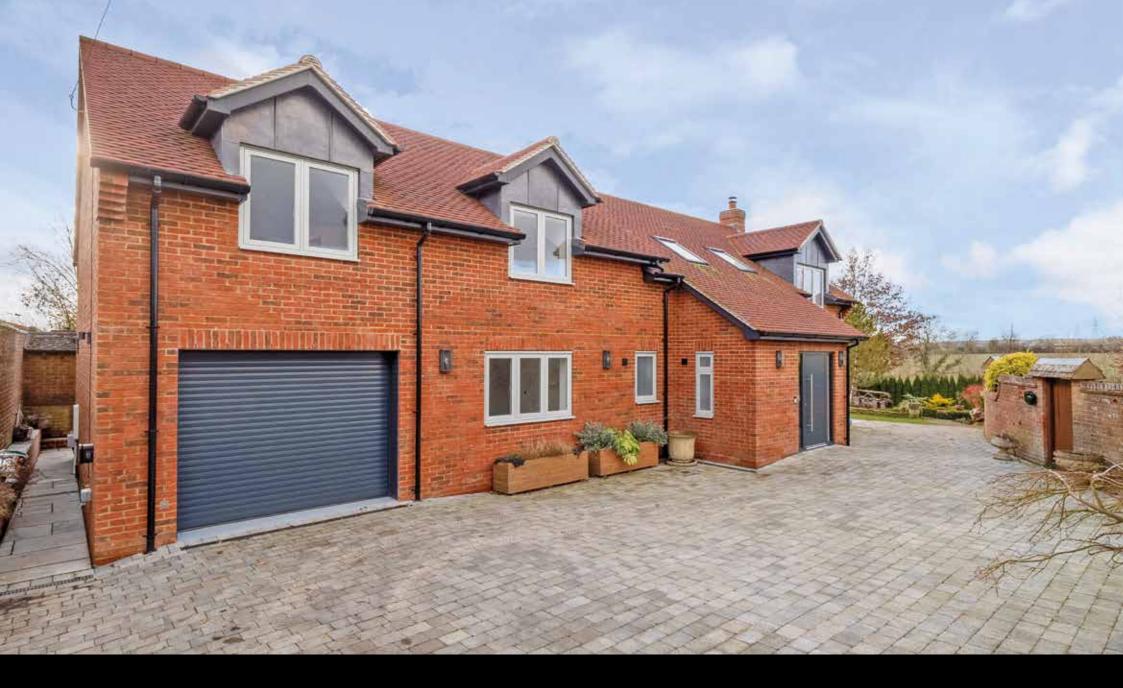

# GRACELAND

A stunning bespoke home, built in 2024 with underfloor heating to both floors, beautiful countryside views which is offered with no upward chain and comprises entrance hall, cloakroom/WC, outstanding open plan kitchen/family room, utility room, sitting room, study/gym/bedroom six with an en-suite, five first floor bedrooms, two with en-suites and high end family bathroom.

Sitting in over half an acre, the beautiful gardens back onto countryside, whilst to the front, there is parking for around four cars, a garage and an electric car charging point.

An internal viewing is essential.

#### Outside

The grounds are simply beautiful, with different areas laid to lawn, sweeping pathways and a large wood framed raised sun terrace.

There are many mature trees and a wood framed summer cabin with power and light, whilst to the front of the property, there is a garage, parking for four cars and an electric car charging point.