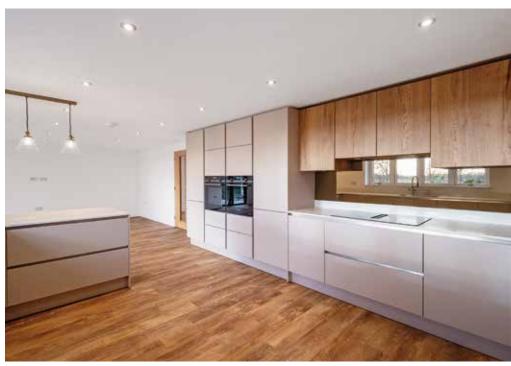

#### **Ground Floor**

Upon entering, the hall has access to the cloakroom/WC with oak stairs rising to the first floor with a storage cupboard below.

Without doubt, the main selling feature of the home is the outstanding and very spacious kitchen/family room which is ideal for any party or social gathering.

There is ample work space and a range of integrated appliances to include two ovens, full height fridge and freezer, induction hob and dishwasher in addition to a hot water tap.

There is a large open space, ideal for a table to seat around sixteen guests and another area for sofas making this the perfect space for anybody who likes to entertain.

There are also two sets of bi-fold doors which really allow the garden to become part of the house on those warmer days.

The utility room has space for appliances, a fitted meter cupboard and a window and door to the rear.