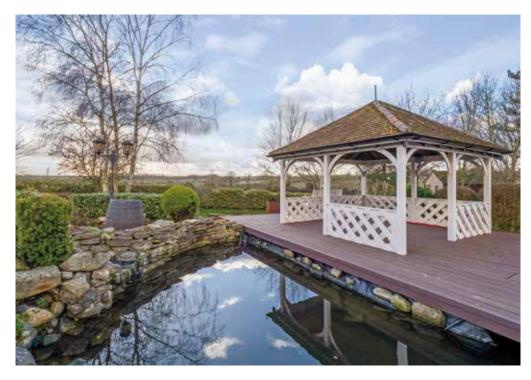

#### Outside

The grounds are simply beautiful, with different areas laid to lawn, sweeping pathways and a large wood framed raised sun terrace.

There are many mature trees and a wood framed summer cabin with power and light, whilst to the front of the property, there is a garage, parking for four cars and an electric car charging point.