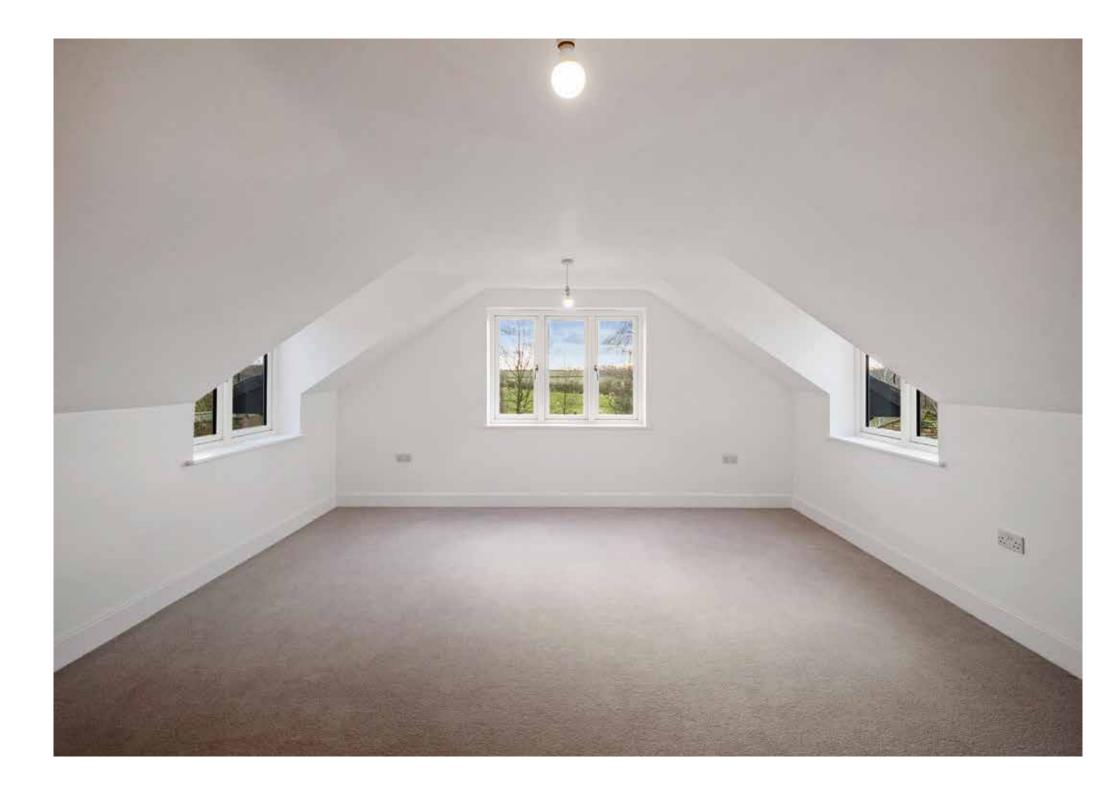

#### First Floor

To the first floor, the landing has a velux window and a good sized walk in linen cupboard.

The feature bedroom is of an excellent size and has window to three elevations which all capture incredible countryside views, whilst a door leads to an en-suite shower room.

The guest bedroom also has windows to three elevations that provide more far reaching views, and this bedroom also benefits from a superb en-suite shower room.

There are three further double bedrooms on this level, all having more wonderful views, whilst completing the first floor accommodation is the superb family bathroom which benefits from a bath and separate shower.