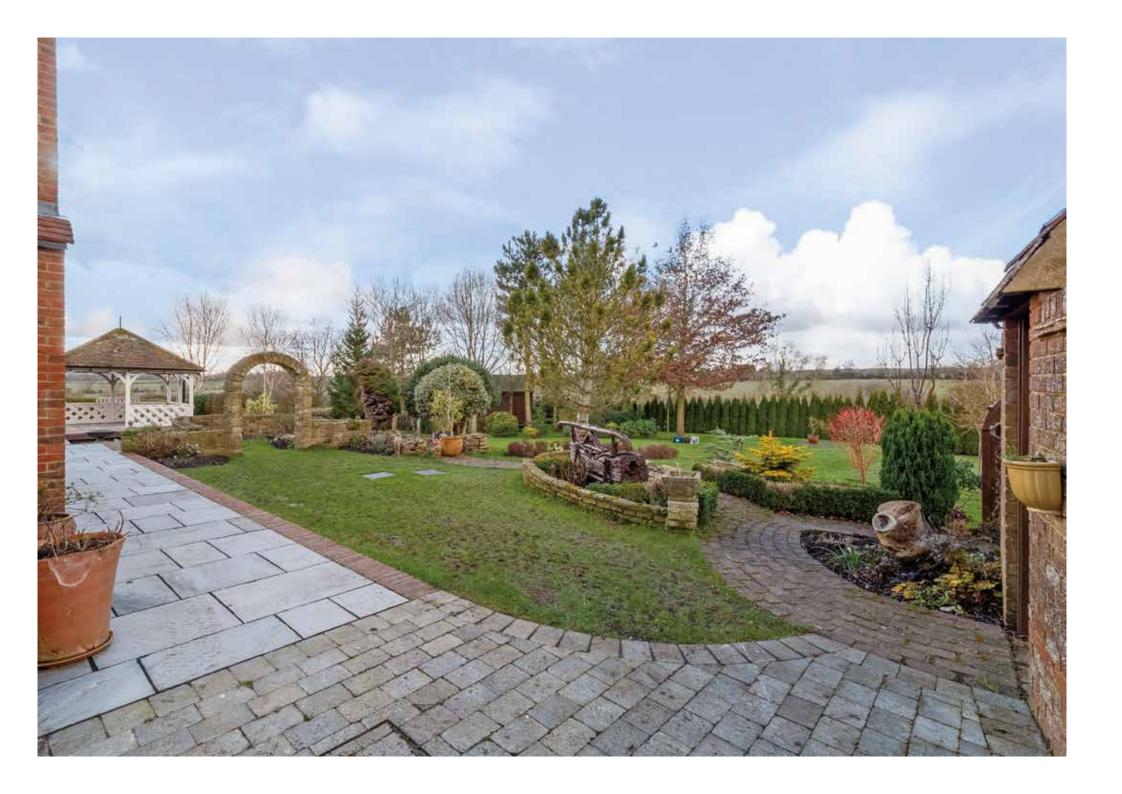

Sitting in over half an acre, the beautiful gardens back onto countryside, whilst to the front, there is parking for around four cars, a garage and an electric car charging point.

An internal viewing is essential.

#### Outside

The grounds are simply beautiful, with different areas laid to lawn, sweeping pathways and a large wood framed raised sun terrace.

There are many mature trees and a wood framed summer cabin with power and light, whilst to the front of the property, there is a garage, parking for four cars and an electric car charging point.