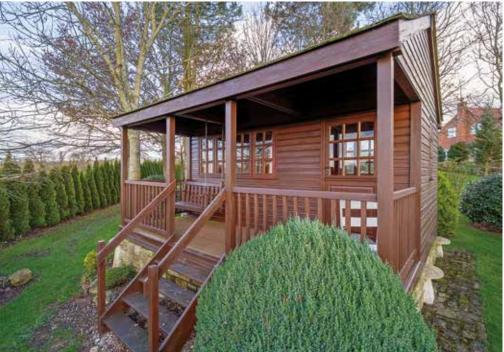

#### Outside

The grounds are simply beautiful, with different areas laid to lawn, sweeping pathways and a large wood framed raised sun terrace.

There are many mature trees and a wood framed summer cabin with power and light, whilst to the front of the property, there is a garage, parking for four cars and an electric car charging point.