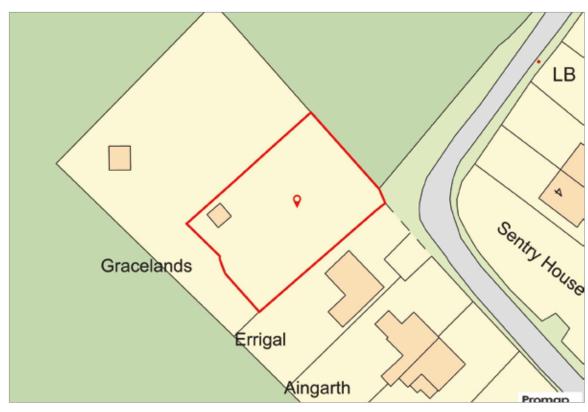

Sitting in over half an acre, the beautiful gardens back onto countryside, whilst to the front, there is parking for around four cars, a garage and an electric car charging point.

An internal viewing is essential.

#### Outside

The grounds are simply beautiful, with different areas laid to lawn, sweeping pathways and a large wood framed raised sun terrace.

There are many mature trees and a wood framed summer cabin with power and light, whilst to the front of the property, there is a garage, parking for four cars and an electric car charging point.