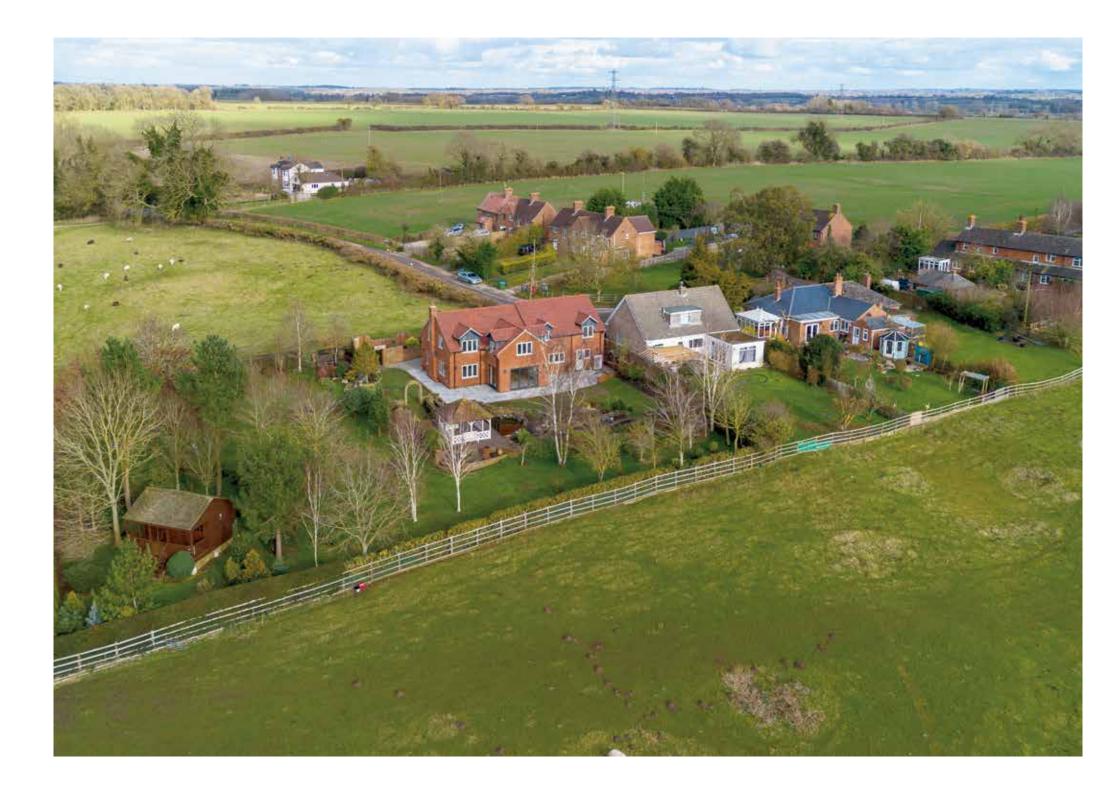

Sitting in over half an acre, the beautiful gardens back onto countryside, whilst to the front, there is parking for around four cars, a garage and an electric car charging point.

An internal viewing is essential.

#### Outside

The grounds are simply beautiful, with different areas laid to lawn, sweeping pathways and a large wood framed raised sun terrace.

There are many mature trees and a wood framed summer cabin with power and light, whilst to the front of the property, there is a garage, parking for four cars and an electric car charging point.

## LOCATION

Hillesden is situated around four miles from Buckingham town centre and is conveniently located for the M40 which provides easy access to Birmingham, Oxford, Bicester and London, whilst the local train network provides a commute to Marylebone in under an hour.