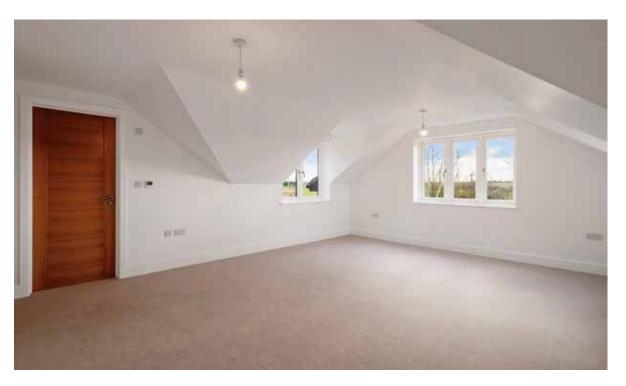

#### First Floor

To the first floor, the landing has a velux window and a good sized walk in linen cupboard.

The feature bedroom is of an excellent size and has window to three elevations which all capture incredible countryside views, whilst a door leads to an en-suite shower room.

The guest bedroom also has windows to three elevations that provide more far reaching views, and this bedroom also benefits from a superb en-suite shower room.

There are three further double bedrooms on this level, all having more wonderful views, whilst completing the first floor accommodation is the superb family bathroom which benefits from a bath and separate shower.