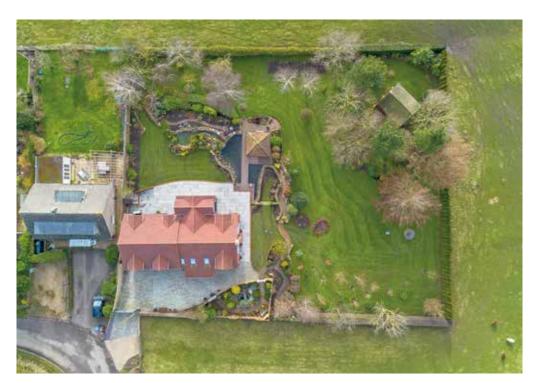

Sitting in over half an acre, the beautiful gardens back onto countryside, whilst to the front, there is parking for around four cars, a garage and an electric car charging point.

An internal viewing is essential.

#### Outside

The grounds are simply beautiful, with different areas laid to lawn, sweeping pathways and a large wood framed raised sun terrace.

There are many mature trees and a wood framed summer cabin with power and light, whilst to the front of the property, there is a garage, parking for four cars and an electric car charging point.