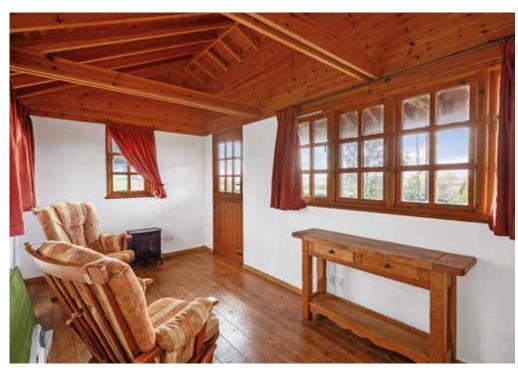

#### Outside

The grounds are simply beautiful, with different areas laid to lawn, sweeping pathways and a large wood framed raised sun terrace.

There are many mature trees and a wood framed summer cabin with power and light, whilst to the front of the property, there is a garage, parking for four cars and an electric car charging point.