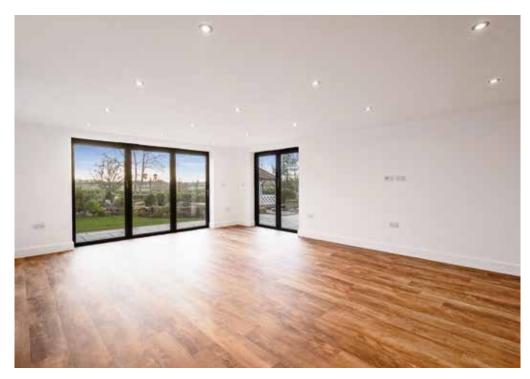

There are also two sets of bi-fold doors which really allow the garden to become part of the house on those warmer days.

The utility room has space for appliances, a fitted meter cupboard and a window and door to the rear.

The sitting room is also of an excellent size, has a wood burning stove, and windows to three elevations.

There is an additional room on the ground floor which would make for an ideal study, playroom, gym, or a sixth bedroom which benefits from an en-suite shower room.

There are lovely countryside views to be seen from all of the windows on the ground floor, however the views certainly get even better from the first floor.