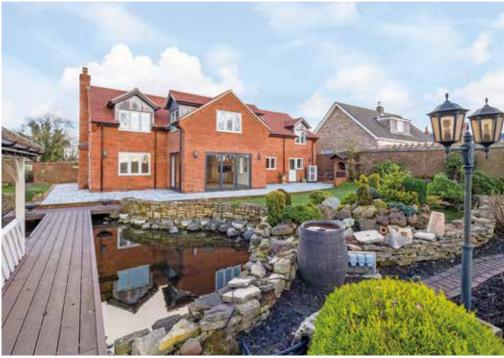

# GRACELAND

A stunning bespoke home, built in 2024 with underfloor heating to both floors, beautiful countryside views which is offered with no upward chain and comprises entrance hall, cloakroom/WC, outstanding open plan kitchen/family room, utility room, sitting room, study/gym/bedroom six with an en-suite, five first floor bedrooms, two with en-suites and high end family bathroom.

#### Outside

The grounds are simply beautiful, with different areas laid to lawn, sweeping pathways and a large wood framed raised sun terrace.

There are many mature trees and a wood framed summer cabin with power and light, whilst to the front of the property, there is a garage, parking for four cars and an electric car charging point.