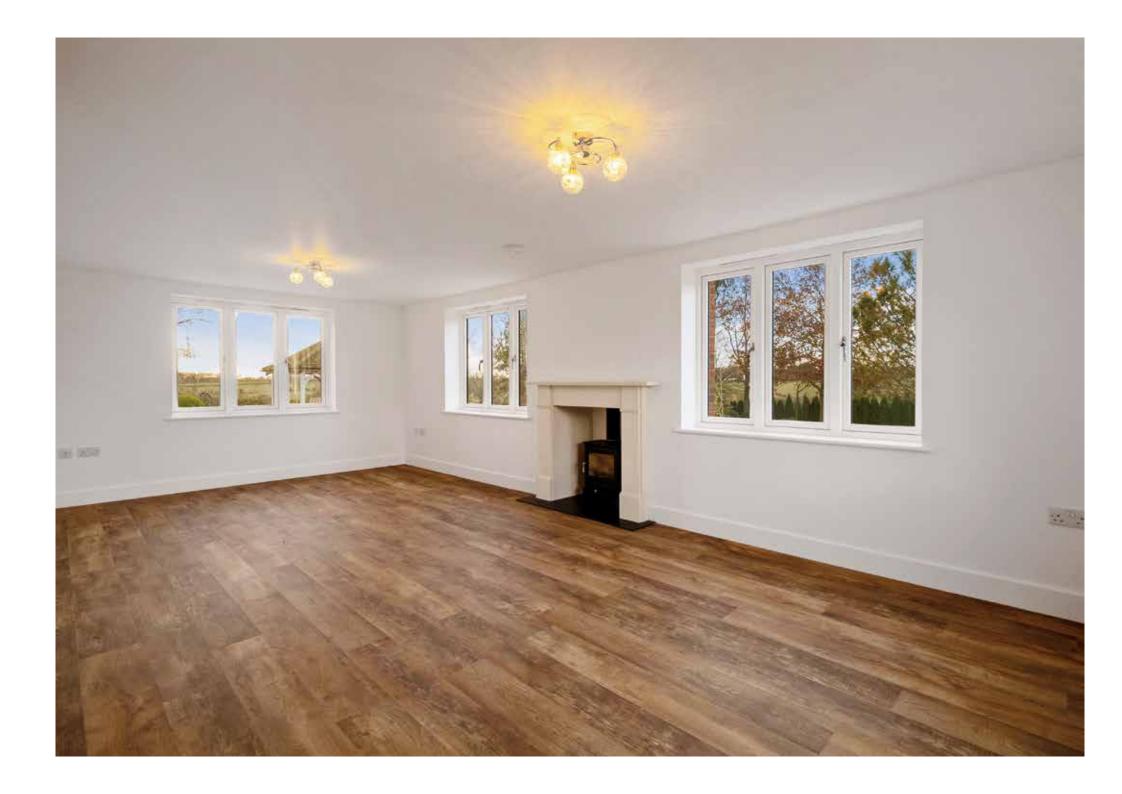

The sitting room is also of an excellent size, has a wood burning stove, and windows to three elevations.

There is an additional room on the ground floor which would make for an ideal study, playroom, gym, or a sixth bedroom which benefits from an en-suite shower room.

There are lovely countryside views to be seen from all of the windows on the ground floor, however the views certainly get even better from the first floor.