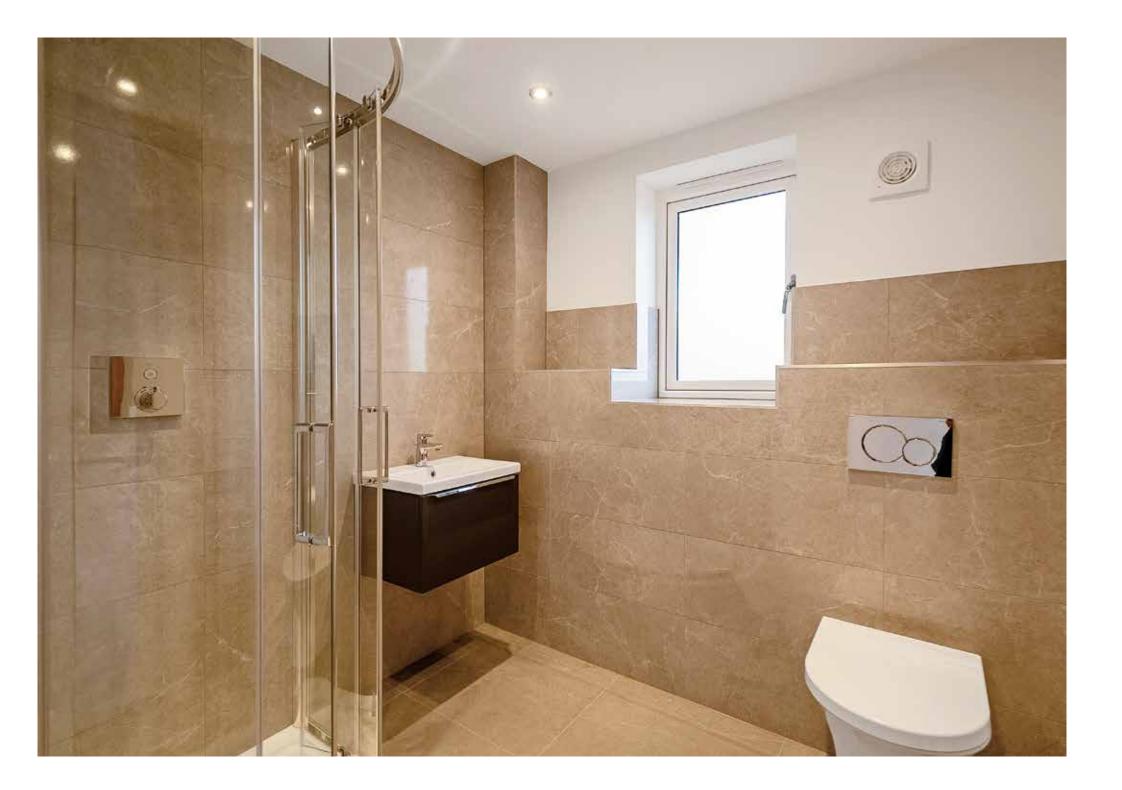

#### First Floor

To the first floor, the landing has a velux window and a good sized walk in linen cupboard.

The feature bedroom is of an excellent size and has window to three elevations which all capture incredible countryside views, whilst a door leads to an en-suite shower room.

The guest bedroom also has windows to three elevations that provide more far reaching views, and this bedroom also benefits from a superb en-suite shower room.

There are three further double bedrooms on this level, all having more wonderful views, whilst completing the first floor accommodation is the superb family bathroom which benefits from a bath and separate shower.