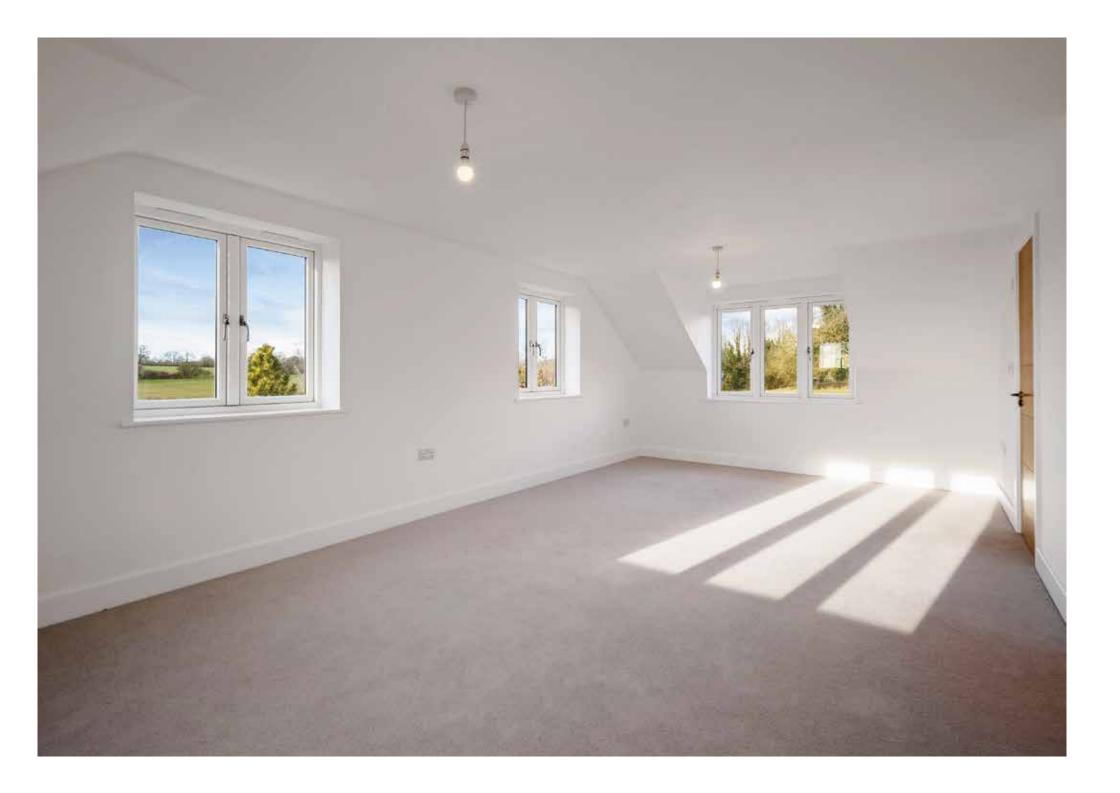

#### First Floor

To the first floor, the landing has a velux window and a good sized walk in linen cupboard.

The feature bedroom is of an excellent size and has window to three elevations which all capture incredible countryside views, whilst a door leads to an en-suite shower room.

The guest bedroom also has windows to three elevations that provide more far reaching views, and this bedroom also benefits from a superb en-suite shower room.

There are three further double bedrooms on this level, all having more wonderful views, whilst completing the first floor accommodation is the superb family bathroom which benefits from a bath and separate shower.