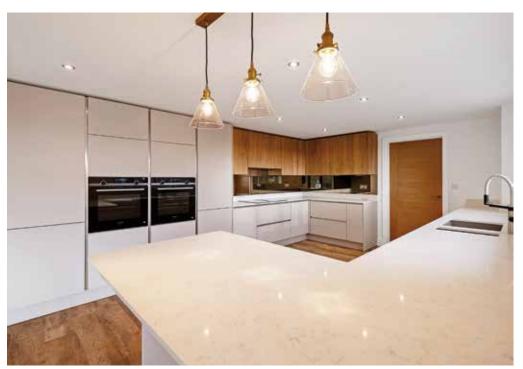

#### **Ground Floor**

Upon entering, the hall has access to the cloakroom/WC with oak stairs rising to the first floor with a storage cupboard below.

Without doubt, the main selling feature of the home is the outstanding and very spacious kitchen/family room which is ideal for any party or social gathering.

There is ample work space and a range of integrated appliances to include two ovens, full height fridge and freezer, induction hob and dishwasher in addition to a hot water tap.

There is a large open space, ideal for a table to seat around sixteen guests and another area for sofas making this the perfect space for anybody who likes to entertain.