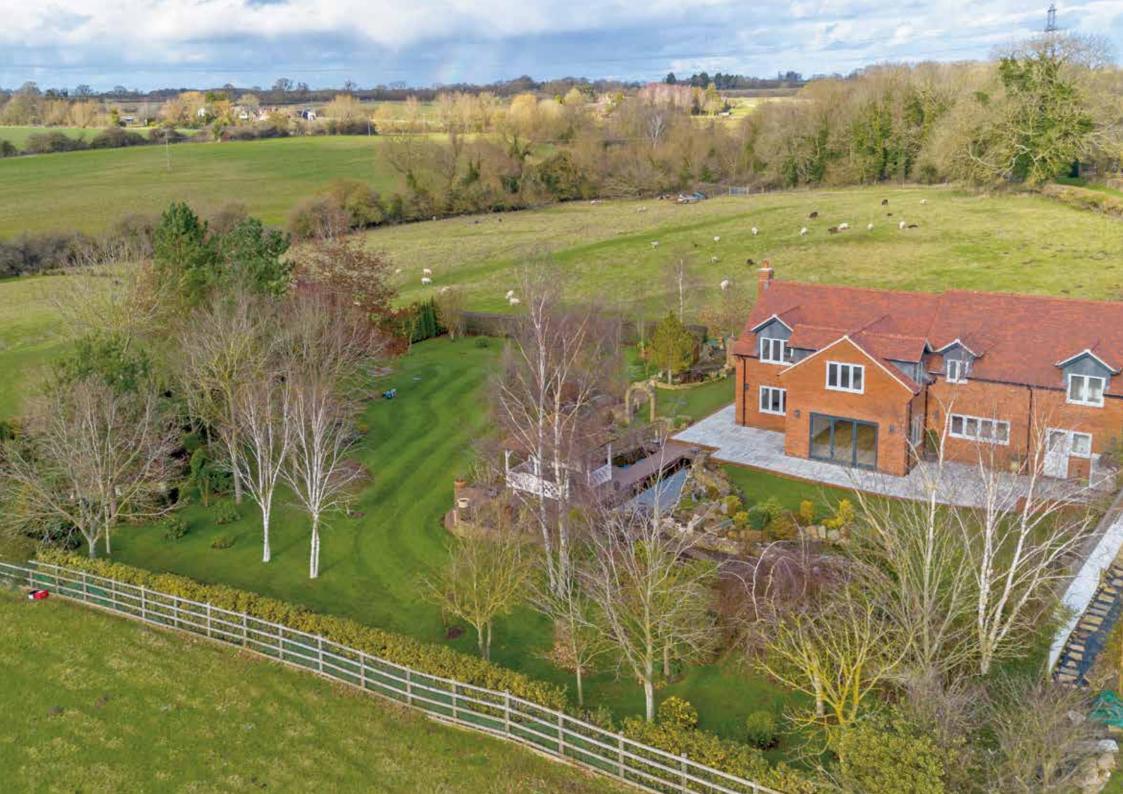

Sitting in over half an acre, the beautiful gardens back onto countryside, whilst to the front, there is parking for around four cars, a garage and an electric car charging point.

An internal viewing is essential.

#### Outside

The grounds are simply beautiful, with different areas laid to lawn, sweeping pathways and a large wood framed raised sun terrace.

There are many mature trees and a wood framed summer cabin with power and light, whilst to the front of the property, there is a garage, parking for four cars and an electric car charging point.