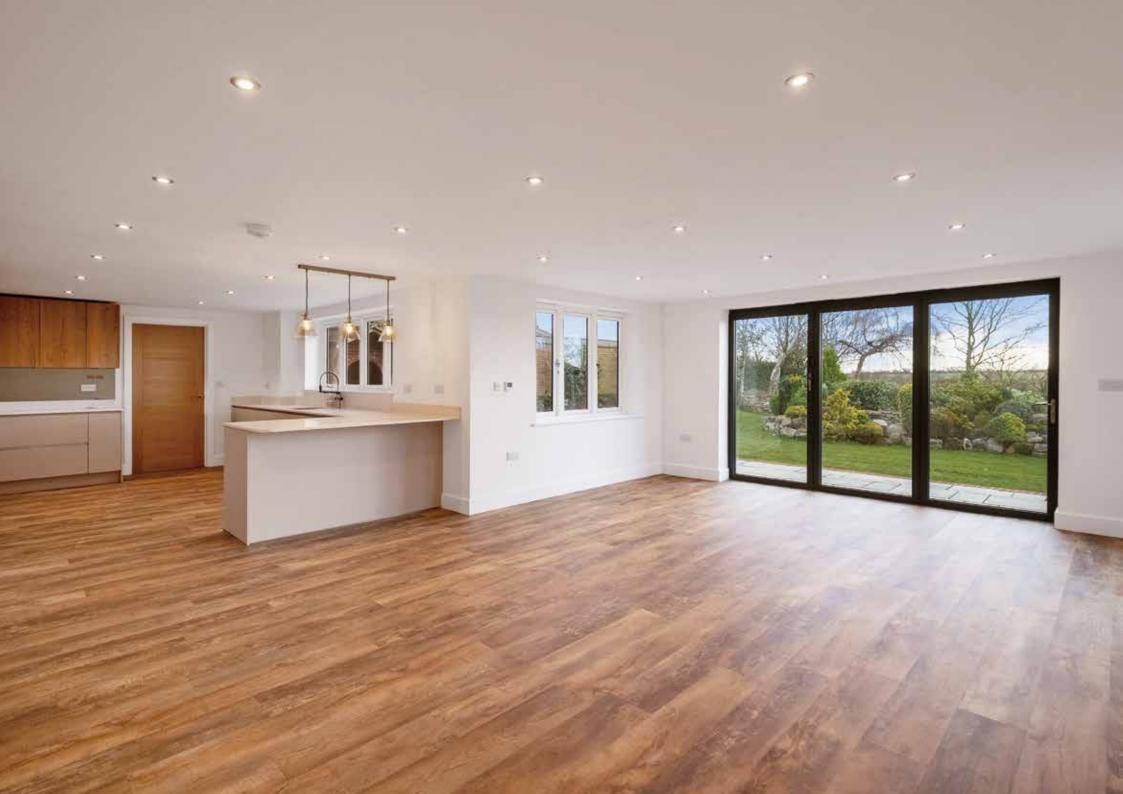

#### **Ground Floor**

Upon entering, the hall has access to the cloakroom/WC with oak stairs rising to the first floor with a storage cupboard below.

Without doubt, the main selling feature of the home is the outstanding and very spacious kitchen/family room which is ideal for any party or social gathering.

There is ample work space and a range of integrated appliances to include two ovens, full height fridge and freezer, induction hob and dishwasher in addition to a hot water tap.

There is a large open space, ideal for a table to seat around sixteen guests and another area for sofas making this the perfect space for anybody who likes to entertain.

There are also two sets of bi-fold doors which really allow the garden to become part of the house on those warmer days.

The utility room has space for appliances, a fitted meter cupboard and a window and door to the rear.