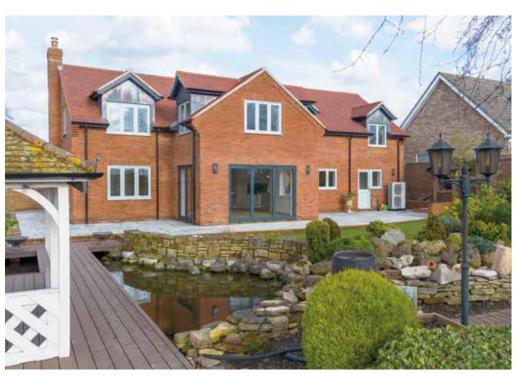

# GRACELAND

A stunning bespoke home, built in 2024 with underfloor heating to both floors, beautiful countryside views which is offered with no upward chain and comprises entrance hall, cloakroom/WC, outstanding open plan kitchen/family room, utility room, sitting room, study/gym/bedroom six with an en-suite, five first floor bedrooms, two with en-suites and high end family bathroom.

#### Outside

The grounds are simply beautiful, with different areas laid to lawn, sweeping pathways and a large wood framed raised sun terrace.

There are many mature trees and a wood framed summer cabin with power and light, whilst to the front of the property, there is a garage, parking for four cars and an electric car charging point.