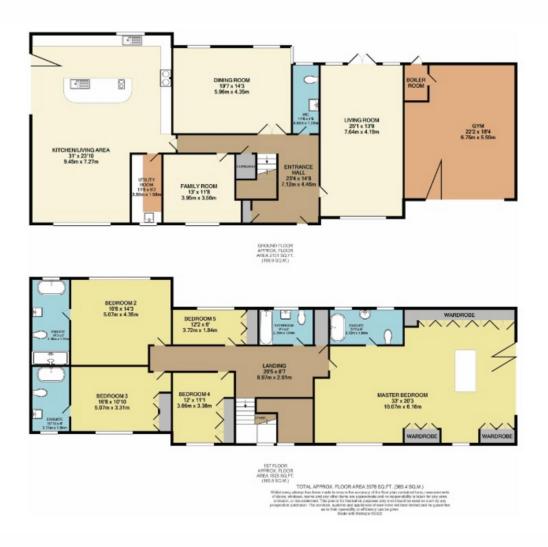

## Key Features

- Exceptional Gated Five Bedroom Luxury Family Residence
- Master Bedroom Suite with Dressing Area and En Suite Bathroom
- Four Additional Bedrooms with Two En Suites
- Main Family Bathroom
- Spacious Lounge
- Snug/Office
- Open-Plan Kitchen/Breakfast Room with Family Area
- Utility Room
- Gymnasium
- Tenure: Freehold | EPC: D | Council Tax Band: G

## Key Features:

- Reception Hall
- Guest Cloakroom
- Master Bedroom Suite with Dressing Area and En Suite Bathroom
- Four Additional Bedrooms
- Two En Suites
- Main Family Bathroom
- Spacious Lounge
- Snug/Office
- Formal Dining Room
- Open-Plan Kitchen/Breakfast Room with Family Area
- Utility Room
- Fully Equipped Gym
- Private Landscaped Gardens