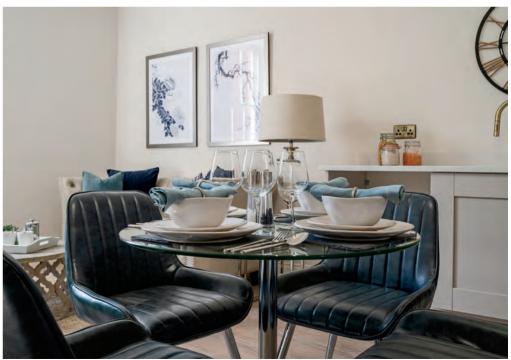

The ground floor contains the Byron suite. Entering from the grand entrance hall into the spacious open plan lounge / kitchen, the large sash windows allow natural light to flood the space. The high specification kitchen has granite worksurfaces and integral appliances, a perfect space to host and entertain family and friends. There is also a stylish video intercom system.

The first floor contains the Wellington Suite. Entering from the communal first floor landing into a stylish entrance hall containing the video intercom system and sash window to the front elevation. The open plan lounge area is identical to the ground floor with stunning sash windows flooding the room with light and the fully stocked kitchen having quality fixtures and fittings, with integral appliances and granite work surfaces.

The second floor contains the Cavendish suite. Although having an almost identical layout to the Wellington Suite, this apartment is set aside by its ultra-high ceilings and stunning exposed beams. As with the other two floors this apartment has plenty of natural light flooding though the many beautiful sash windows. A truly exceptional blend of modern comforts with opulent period splendour. Garrick house is a gem not to be missed.