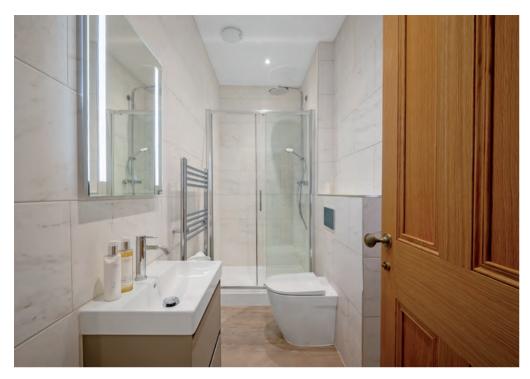

The shower room contains quality fixtures and fittings including a chrome effect heated towel rail and Bluetooth mirror.

The two bedrooms are both spacious doubles with beautiful high quality sash windows.

The main shower room is positioned to the rear of the living space as with the ground floor and second floor apartments.

The two double bedrooms have large dual aspect sash windows, the master has a luxurious en-suite shower room.