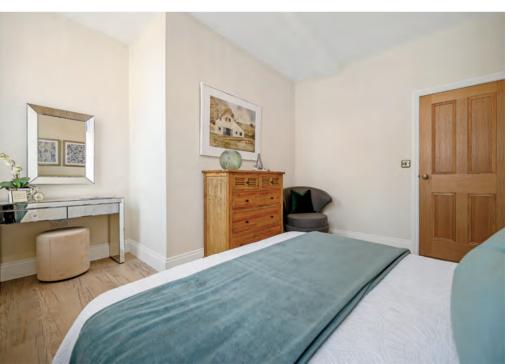

The shower room contains quality fixtures and fittings including a chrome effect heated towel rail and Bluetooth mirror.

The two bedrooms are both spacious doubles with beautiful high quality sash windows.

The first floor contains the Wellington Suite. Entering from the communal first floor landing into a stylish entrance hall containing the video intercom system and sash window to the front elevation. The open plan lounge area is identical to the ground floor with stunning sash windows flooding the room with light and the fully stocked kitchen having quality fixtures and fittings, with integral appliances and granite work surfaces.