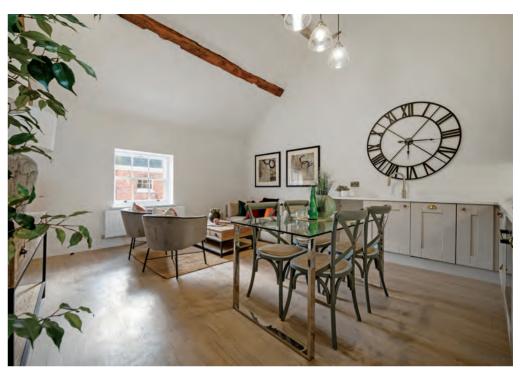

The second floor contains the Cavendish suite. Although having an almost identical layout to the Wellington Suite, this apartment is set aside by its ultra-high ceilings and stunning exposed beams. As with the other two floors this apartment has plenty of natural light flooding though the many beautiful sash windows. A truly exceptional blend of modern comforts with opulent period splendour. Garrick house is a gem not to be missed.