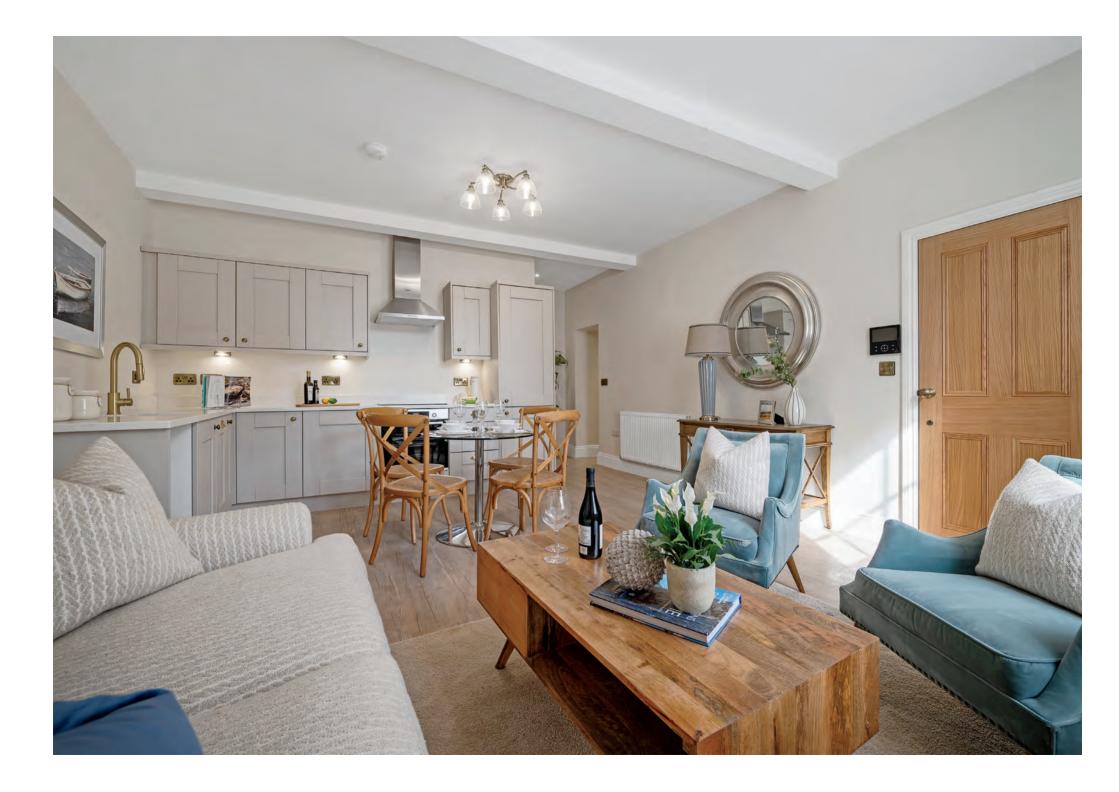

The ground floor contains the Byron suite. Entering from the grand entrance hall into the spacious open plan lounge / kitchen, the large sash windows allow natural light to flood the space. The high specification kitchen has granite worksurfaces and integral appliances, a perfect space to host and entertain family and friends. There is also a stylish video intercom system.

The first floor contains the Wellington Suite. Entering from the communal first floor landing into a stylish entrance hall containing the video intercom system and sash window to the front elevation. The open plan lounge area is identical to the ground floor with stunning sash windows flooding the room with light and the fully stocked kitchen having quality fixtures and fittings, with integral appliances and granite work surfaces.