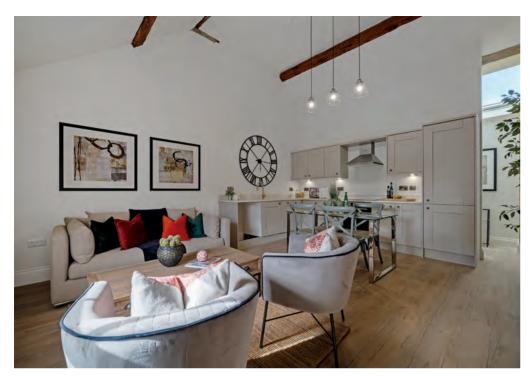

The second floor contains the Cavendish suite. Although having an almost identical layout to the Wellington Suite, this apartment is set aside by its ultra-high ceilings and stunning exposed beams. As with the other two floors this apartment has plenty of natural light flooding though the many beautiful sash windows. A truly exceptional blend of modern comforts with opulent period splendour. Garrick house is a gem not to be missed.