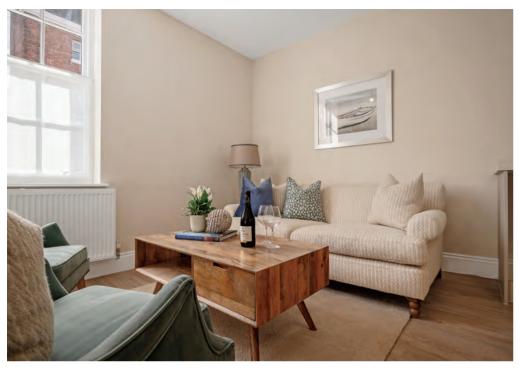

The ground floor contains the Byron suite. Entering from the grand entrance hall into the spacious open plan lounge / kitchen, the large sash windows allow natural light to flood the space. The high specification kitchen has granite worksurfaces and integral appliances, a perfect space to host and entertain family and friends. There is also a stylish video intercom system.

## The Byron Suite