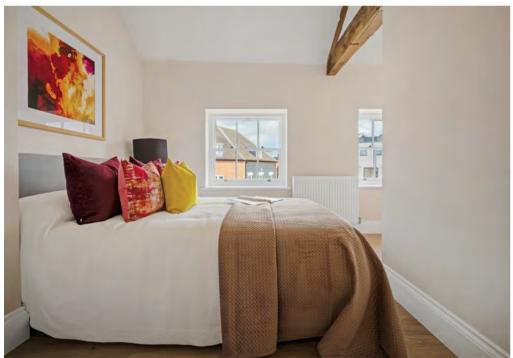

The shower room contains quality fixtures and fittings including a chrome effect heated towel rail and Bluetooth mirror.

The two bedrooms are both spacious doubles with beautiful high quality sash windows.

The main shower room is positioned to the rear of the living space as with the ground floor and second floor apartments.

The two double bedrooms have large dual aspect sash windows, the master has a luxurious en-suite shower room.