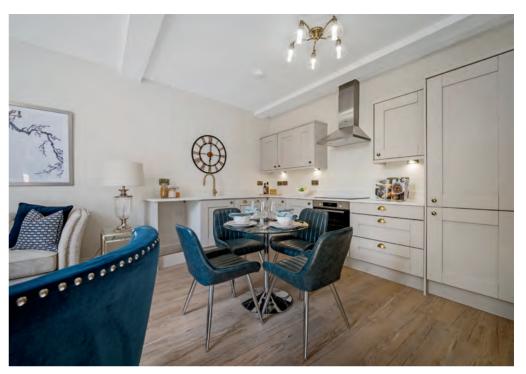

The ground floor contains the Byron suite. Entering from the grand entrance hall into the spacious open plan lounge / kitchen, the large sash windows allow natural light to flood the space. The high specification kitchen has granite worksurfaces and integral appliances, a perfect space to host and entertain family and friends. There is also a stylish video intercom system.

The first floor contains the Wellington Suite. Entering from the communal first floor landing into a stylish entrance hall containing the video intercom system and sash window to the front elevation. The open plan lounge area is identical to the ground floor with stunning sash windows flooding the room with light and the fully stocked kitchen having quality fixtures and fittings, with integral appliances and granite work surfaces.

The second floor contains the Cavendish suite. Although having an almost identical layout to the Wellington Suite, this apartment is set aside by its ultra-high ceilings and stunning exposed beams. As with the other two floors this apartment has plenty of natural light flooding though the many beautiful sash windows. A truly exceptional blend of modern comforts with opulent period splendour. Garrick house is a gem not to be missed.