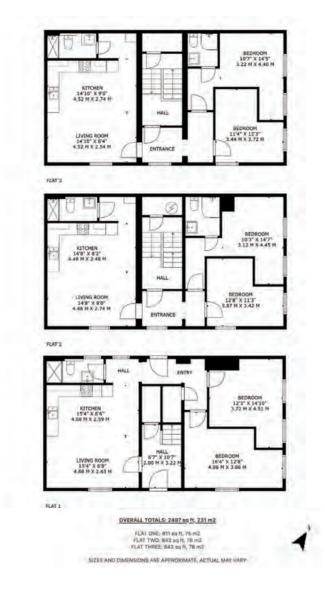

The ground floor contains the Byron suite. Entering from the grand entrance hall into the spacious open plan lounge / kitchen, the large sash windows allow natural light to flood the space. The high specification kitchen has granite worksurfaces and integral appliances, a perfect space to host and entertain family and friends. There is also a stylish video intercom system.

The shower room contains quality fixtures and fittings including a chrome effect heated towel rail and Bluetooth mirror.

The two bedrooms are both spacious doubles with beautiful high quality sash windows.

The first floor contains the Wellington Suite. Entering from the communal first floor landing into a stylish entrance hall containing the video intercom system and sash window to the front elevation. The open plan lounge area is identical to the ground floor with stunning sash windows flooding the room with light and the fully stocked kitchen having quality fixtures and fittings, with integral appliances and granite work surfaces.

The main shower room is positioned to the rear of the living space as with the ground floor and second floor apartments.

The two double bedrooms have large dual aspect sash windows, the master has a luxurious en-suite shower room.

The second floor contains the Cavendish suite. Although having an almost identical layout to the Wellington Suite, this apartment is set aside by its ultra-high ceilings and stunning exposed beams. As with the other two floors this apartment has plenty of natural light flooding though the many beautiful sash windows. A truly exceptional blend of modern comforts with opulent period splendour. Garrick house is a gem not to be missed.

## The Byron Suite

#### The Cavendish Suite

# The Wellington Suite

Whilst we carry out our due diligence on a property before it is launched to the market and we endeavour to provide accurate information, buyers are advised to conduct their own due diligence. Our information is presented to the best of our knowledge and should not solely be relied upon when making purchasing decisions. The responsibility for verifying aspects such as flood risk, easements, covenants and other property related details rests with the buyer.