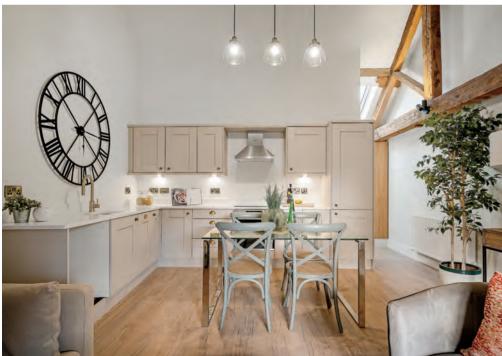

The second floor contains the Cavendish suite. Although having an almost identical layout to the Wellington Suite, this apartment is set aside by its ultra-high ceilings and stunning exposed beams. As with the other two floors this apartment has plenty of natural light flooding though the many beautiful sash windows. A truly exceptional blend of modern comforts with opulent period splendour. Garrick house is a gem not to be missed.