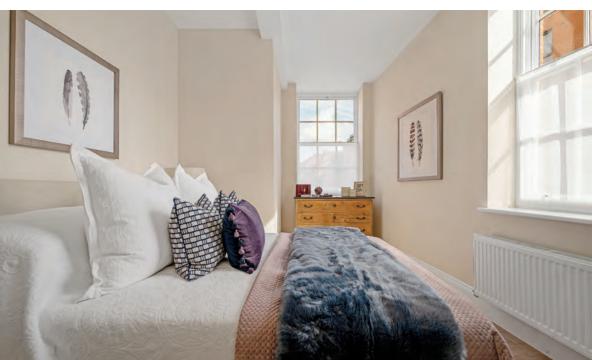

The shower room contains quality fixtures and fittings including a chrome effect heated towel rail and Bluetooth mirror.

The two bedrooms are both spacious doubles with beautiful high quality sash windows.

The main shower room is positioned to the rear of the living space as with the ground floor and second floor apartments.

The two double bedrooms have large dual aspect sash windows, the master has a luxurious en-suite shower room.