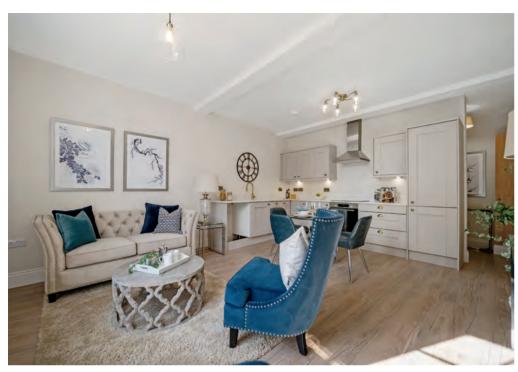

The ground floor contains the Byron suite. Entering from the grand entrance hall into the spacious open plan lounge / kitchen, the large sash windows allow natural light to flood the space. The high specification kitchen has granite worksurfaces and integral appliances, a perfect space to host and entertain family and friends. There is also a stylish video intercom system.

The first floor contains the Wellington Suite. Entering from the communal first floor landing into a stylish entrance hall containing the video intercom system and sash window to the front elevation. The open plan lounge area is identical to the ground floor with stunning sash windows flooding the room with light and the fully stocked kitchen having quality fixtures and fittings, with integral appliances and granite work surfaces.