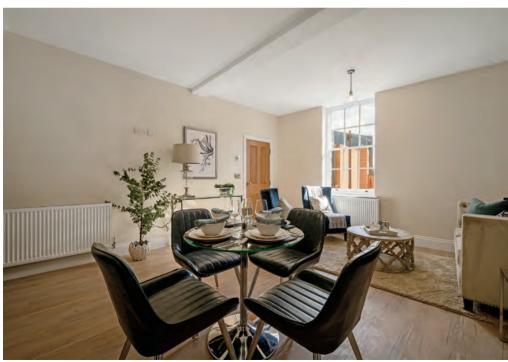

The ground floor contains the Byron suite. Entering from the grand entrance hall into the spacious open plan lounge / kitchen, the large sash windows allow natural light to flood the space. The high specification kitchen has granite worksurfaces and integral appliances, a perfect space to host and entertain family and friends. There is also a stylish video intercom system.

The first floor contains the Wellington Suite. Entering from the communal first floor landing into a stylish entrance hall containing the video intercom system and sash window to the front elevation. The open plan lounge area is identical to the ground floor with stunning sash windows flooding the room with light and the fully stocked kitchen having quality fixtures and fittings, with integral appliances and granite work surfaces.

The second floor contains the Cavendish suite. Although having an almost identical layout to the Wellington Suite, this apartment is set aside by its ultra-high ceilings and stunning exposed beams. As with the other two floors this apartment has plenty of natural light flooding though the many beautiful sash windows. A truly exceptional blend of modern comforts with opulent period splendour. Garrick house is a gem not to be missed.