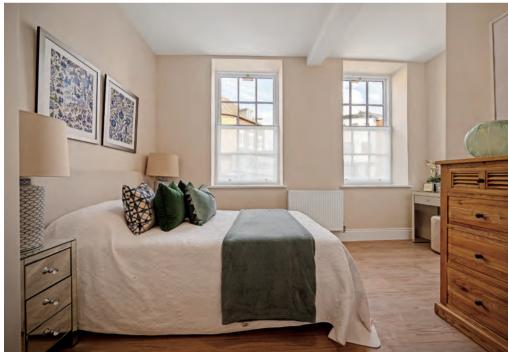

The shower room contains quality fixtures and fittings including a chrome effect heated towel rail and Bluetooth mirror.

The two bedrooms are both spacious doubles with beautiful high quality sash windows.

The main shower room is positioned to the rear of the living space as with the ground floor and second floor apartments.

The two double bedrooms have large dual aspect sash windows, the master has a luxurious en-suite shower room.