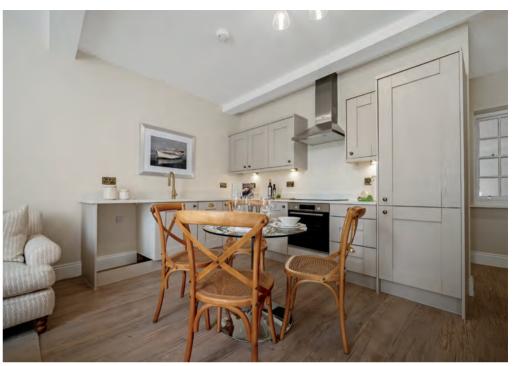

The ground floor contains the Byron suite. Entering from the grand entrance hall into the spacious open plan lounge / kitchen, the large sash windows allow natural light to flood the space. The high specification kitchen has granite worksurfaces and integral appliances, a perfect space to host and entertain family and friends. There is also a stylish video intercom system.

The first floor contains the Wellington Suite. Entering from the communal first floor landing into a stylish entrance hall containing the video intercom system and sash window to the front elevation. The open plan lounge area is identical to the ground floor with stunning sash windows flooding the room with light and the fully stocked kitchen having quality fixtures and fittings, with integral appliances and granite work surfaces.

## The Byron Suite