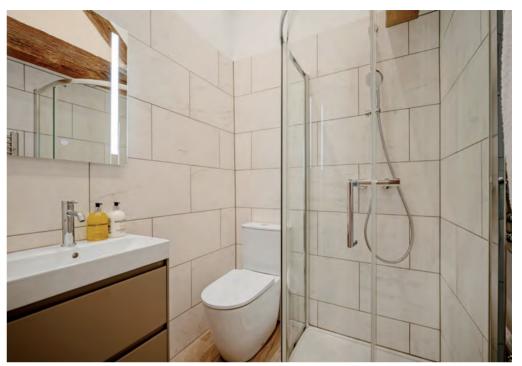

The shower room contains quality fixtures and fittings including a chrome effect heated towel rail and Bluetooth mirror.

The two bedrooms are both spacious doubles with beautiful high quality sash windows.

The main shower room is positioned to the rear of the living space as with the ground floor and second floor apartments.

The two double bedrooms have large dual aspect sash windows, the master has a luxurious en-suite shower room.