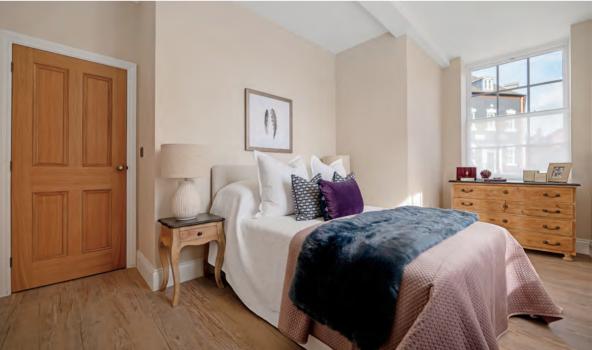

The shower room contains quality fixtures and fittings including a chrome effect heated towel rail and Bluetooth mirror.

The two bedrooms are both spacious doubles with beautiful high quality sash windows.

The main shower room is positioned to the rear of the living space as with the ground floor and second floor apartments.

The two double bedrooms have large dual aspect sash windows, the master has a luxurious en-suite shower room.