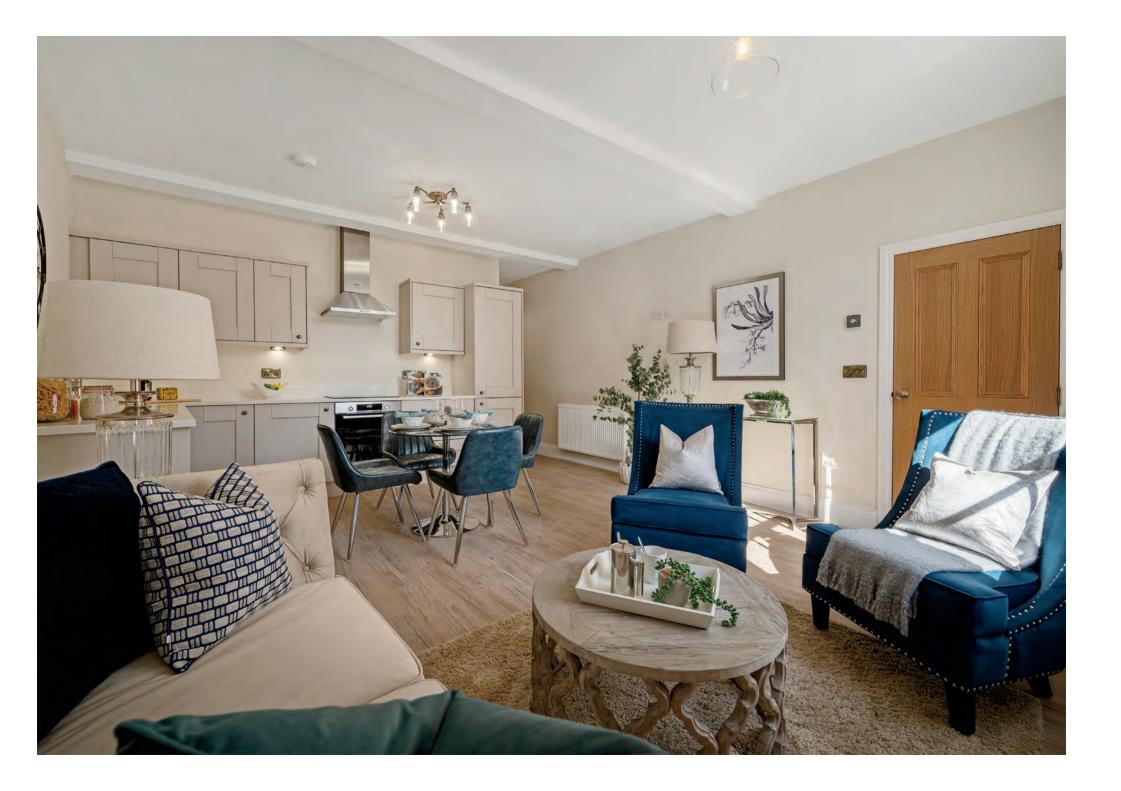

The ground floor contains the Byron suite. Entering from the grand entrance hall into the spacious open plan lounge / kitchen, the large sash windows allow natural light to flood the space. The high specification kitchen has granite worksurfaces and integral appliances, a perfect space to host and entertain family and friends. There is also a stylish video intercom system.

The first floor contains the Wellington Suite. Entering from the communal first floor landing into a stylish entrance hall containing the video intercom system and sash window to the front elevation. The open plan lounge area is identical to the ground floor with stunning sash windows flooding the room with light and the fully stocked kitchen having quality fixtures and fittings, with integral appliances and granite work surfaces.