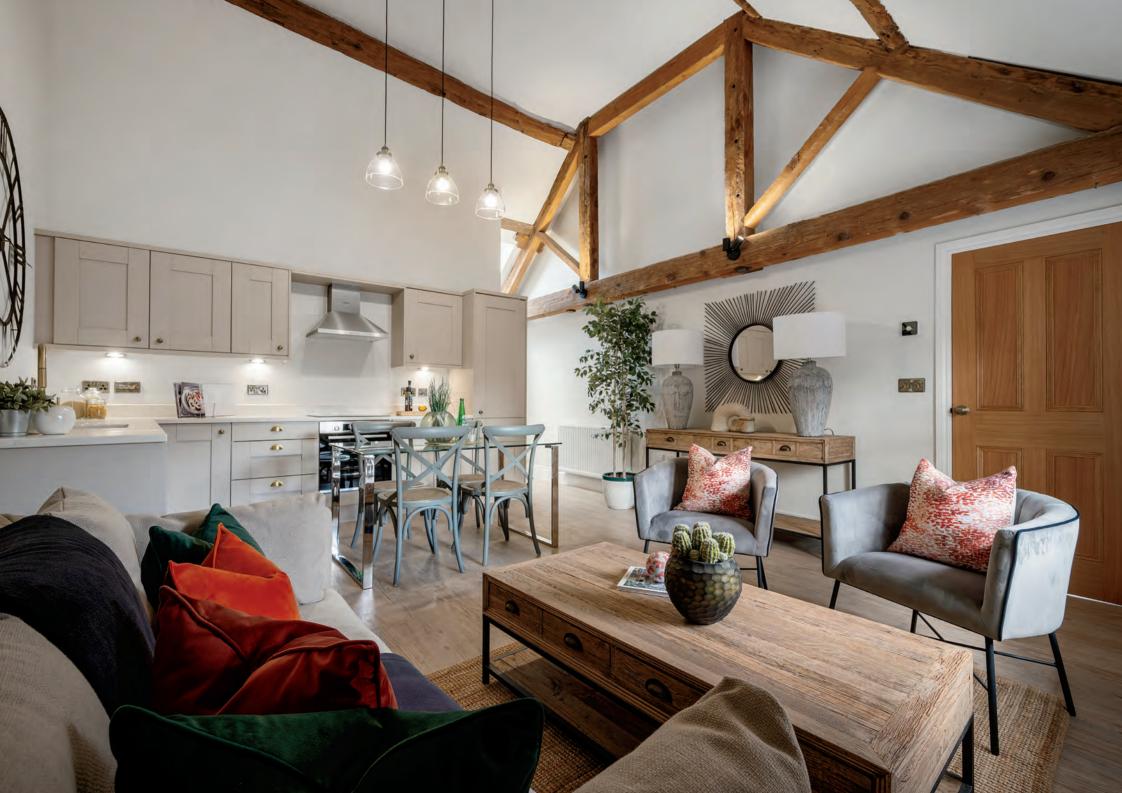

The second floor contains the Cavendish suite. Although having an almost identical layout to the Wellington Suite, this apartment is set aside by its ultra-high ceilings and stunning exposed beams. As with the other two floors this apartment has plenty of natural light flooding though the many beautiful sash windows. A truly exceptional blend of modern comforts with opulent period splendour. Garrick house is a gem not to be missed.