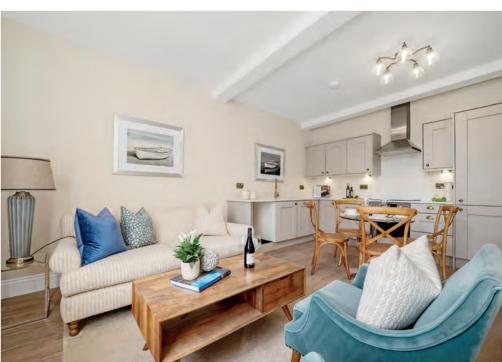

The second floor contains the Cavendish suite. Although having an almost identical layout to the Wellington Suite, this apartment is set aside by its ultra-high ceilings and stunning exposed beams. As with the other two floors this apartment has plenty of natural light flooding though the many beautiful sash windows. A truly exceptional blend of modern comforts with opulent period splendour. Garrick house is a gem not to be missed.

#### The Cavendish Suite