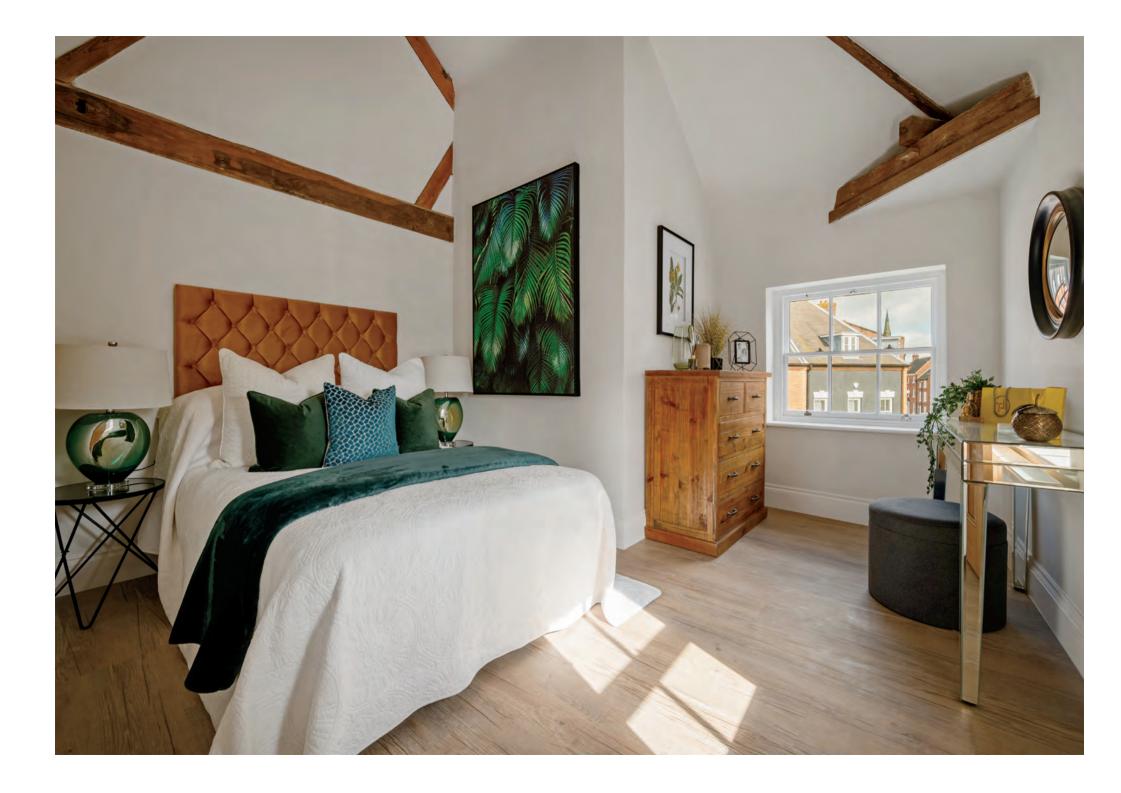

The second floor contains the Cavendish suite. Although having an almost identical layout to the Wellington Suite, this apartment is set aside by its ultra-high ceilings and stunning exposed beams. As with the other two floors this apartment has plenty of natural light flooding though the many beautiful sash windows. A truly exceptional blend of modern comforts with opulent period splendour. Garrick house is a gem not to be missed.