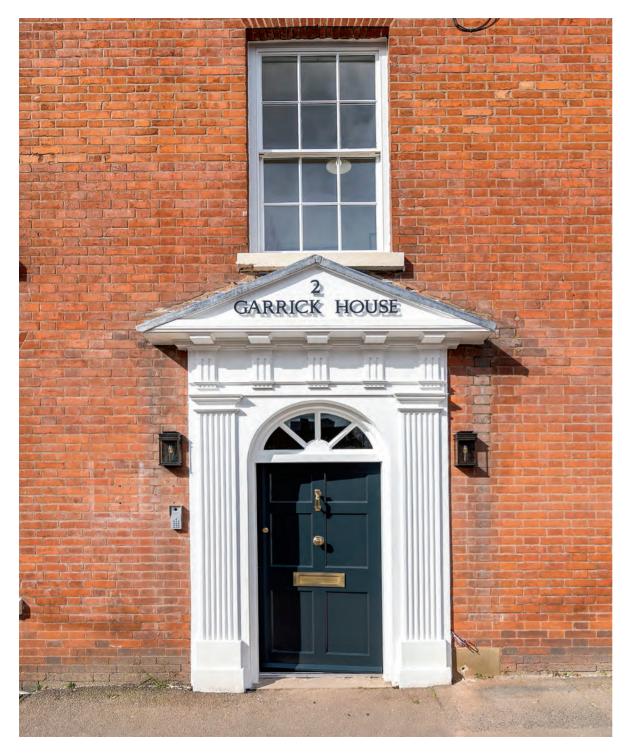

The three apartments share the grand entrance hallway with high quality reproduction Minton style flooring, solid panelled traditional front door and elegant staircase giving access to the first and second floor suites.