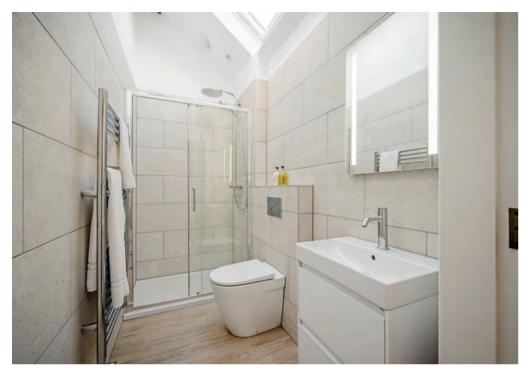

The shower room contains quality fixtures and fittings including a chrome effect heated towel rail and Bluetooth mirror.

The two bedrooms are both spacious doubles with beautiful high quality sash windows.

The main shower room is positioned to the rear of the living space as with the ground floor and second floor apartments.

The two double bedrooms have large dual aspect sash windows, the master has a luxurious en-suite shower room.