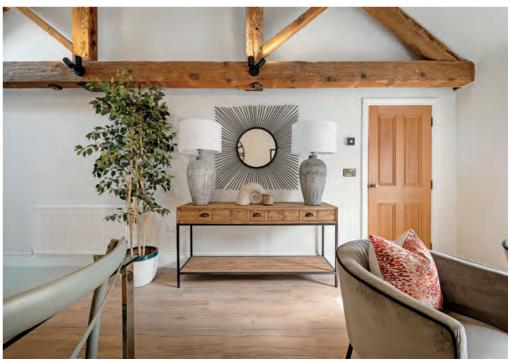

The ground floor contains the Byron suite. Entering from the grand entrance hall into the spacious open plan lounge / kitchen, the large sash windows allow natural light to flood the space. The high specification kitchen has granite worksurfaces and integral appliances, a perfect space to host and entertain family and friends. There is also a stylish video intercom system.

The first floor contains the Wellington Suite. Entering from the communal first floor landing into a stylish entrance hall containing the video intercom system and sash window to the front elevation. The open plan lounge area is identical to the ground floor with stunning sash windows flooding the room with light and the fully stocked kitchen having quality fixtures and fittings, with integral appliances and granite work surfaces.

The second floor contains the Cavendish suite. Although having an almost identical layout to the Wellington Suite, this apartment is set aside by its ultra-high ceilings and stunning exposed beams. As with the other two floors this apartment has plenty of natural light flooding though the many beautiful sash windows. A truly exceptional blend of modern comforts with opulent period splendour. Garrick house is a gem not to be missed.