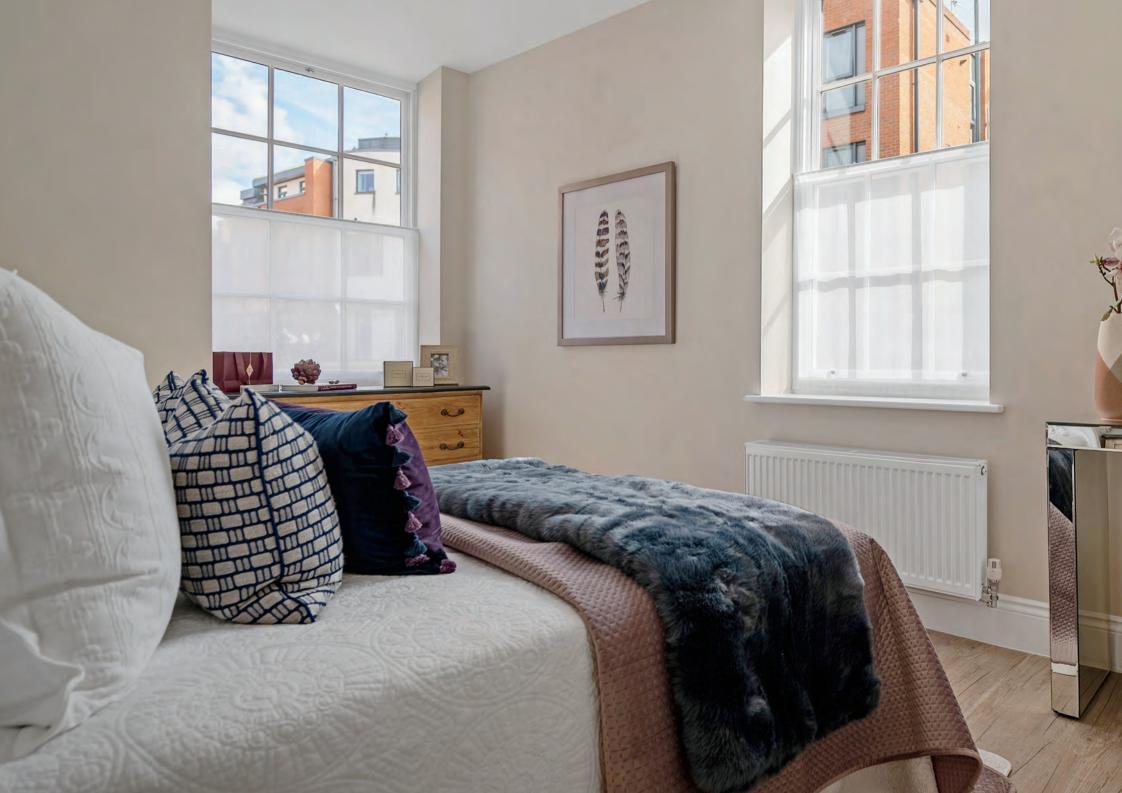

The shower room contains quality fixtures and fittings including a chrome effect heated towel rail and Bluetooth mirror.

The two bedrooms are both spacious doubles with beautiful high quality sash windows.

The first floor contains the Wellington Suite. Entering from the communal first floor landing into a stylish entrance hall containing the video intercom system and sash window to the front elevation. The open plan lounge area is identical to the ground floor with stunning sash windows flooding the room with light and the fully stocked kitchen having quality fixtures and fittings, with integral appliances and granite work surfaces.