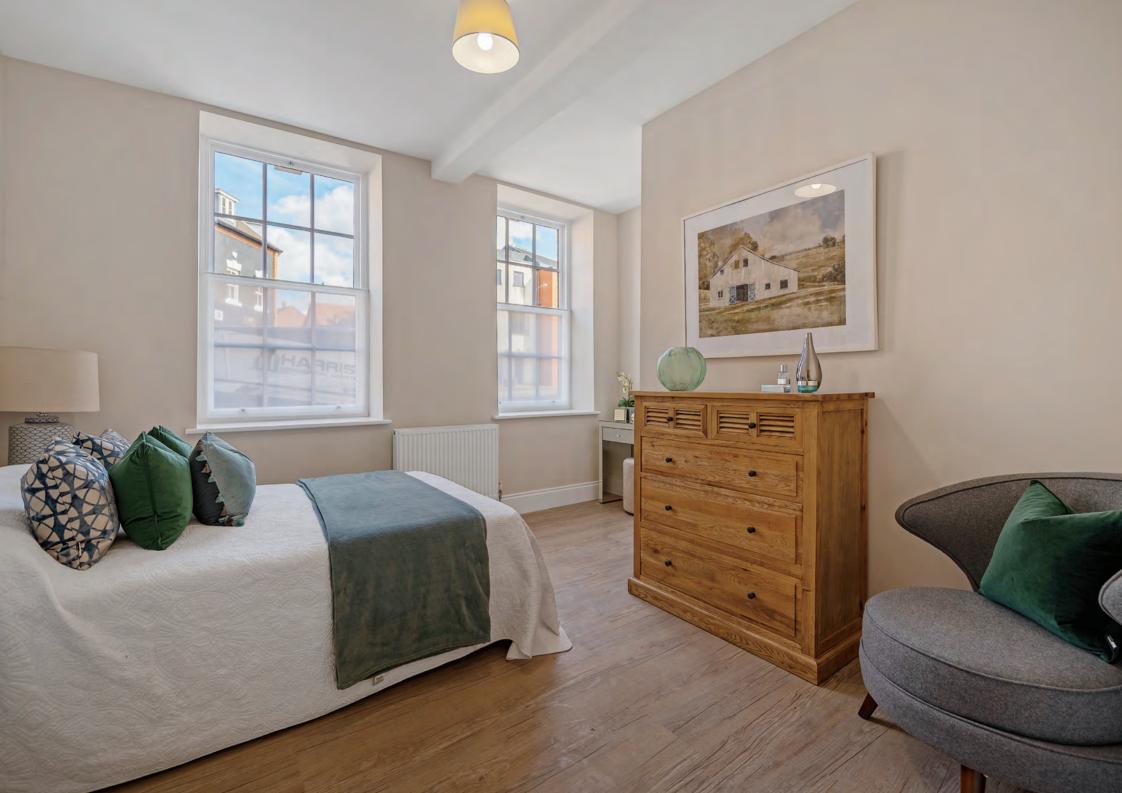

The first floor contains the Wellington Suite. Entering from the communal first floor landing into a stylish entrance hall containing the video intercom system and sash window to the front elevation. The open plan lounge area is identical to the ground floor with stunning sash windows flooding the room with light and the fully stocked kitchen having quality fixtures and fittings, with integral appliances and granite work surfaces.

The main shower room is positioned to the rear of the living space as with the ground floor and second floor apartments.

The two double bedrooms have large dual aspect sash windows, the master has a luxurious en-suite shower room.