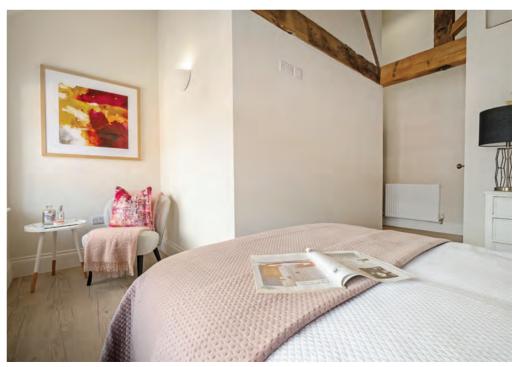

The ground floor contains the Byron suite. Entering from the grand entrance hall into the spacious open plan lounge / kitchen, the large sash windows allow natural light to flood the space. The high specification kitchen has granite worksurfaces and integral appliances, a perfect space to host and entertain family and friends. There is also a stylish video intercom system.

The shower room contains quality fixtures and fittings including a chrome effect heated towel rail and Bluetooth mirror.

The two bedrooms are both spacious doubles with beautiful high quality sash windows.