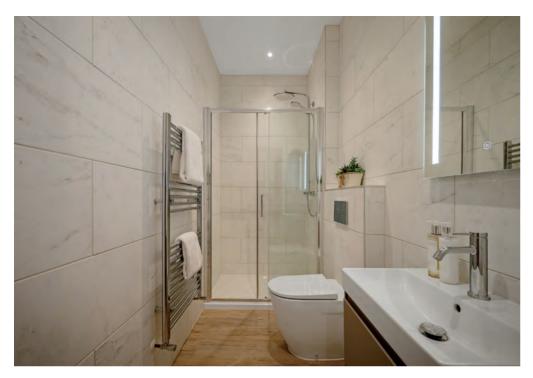

The shower room contains quality fixtures and fittings including a chrome effect heated towel rail and Bluetooth mirror.

The two bedrooms are both spacious doubles with beautiful high quality sash windows.

The main shower room is positioned to the rear of the living space as with the ground floor and second floor apartments.

The two double bedrooms have large dual aspect sash windows, the master has a luxurious en-suite shower room.