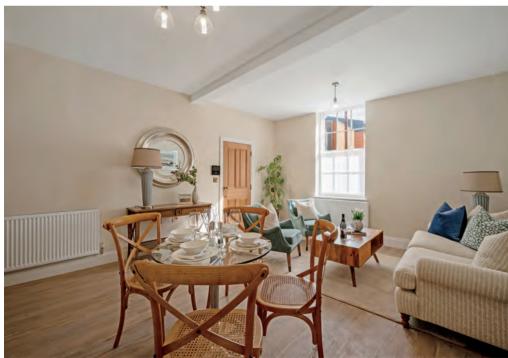

The first floor contains the Wellington Suite. Entering from the communal first floor landing into a stylish entrance hall containing the video intercom system and sash window to the front elevation. The open plan lounge area is identical to the ground floor with stunning sash windows flooding the room with light and the fully stocked kitchen having quality fixtures and fittings, with integral appliances and granite work surfaces.

# The Wellington Suite

Whilst we carry out our due diligence on a property before it is launched to the market and we endeavour to provide accurate information, buyers are advised to conduct their own due diligence. Our information is presented to the best of our knowledge and should not solely be relied upon when making purchasing decisions. The responsibility for verifying aspects such as flood risk, easements, covenants and other property related details rests with the buyer.