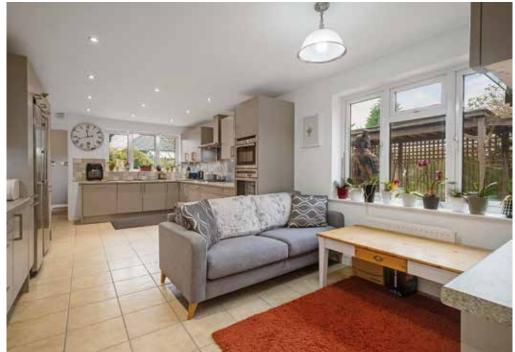

Upon arrival, you're greeted by double side gates leading to an expansive driveway capable of accommodating numerous vehicles, alongside a double detached garage providing ample storage options.

Stepping through the Entrance Hall, you're welcomed into the formal Dining Room, a generously proportioned space with doors opening directly onto the garden, creating a seamless indoor-outdoor flow. This leads effortlessly into the contemporary Kitchen/Breakfast Room, thoughtfully designed with modern appliances and offering picturesque views of the garden. The adjacent Utility Room provides additional convenience, with a back door granting easy access to the outdoor space.