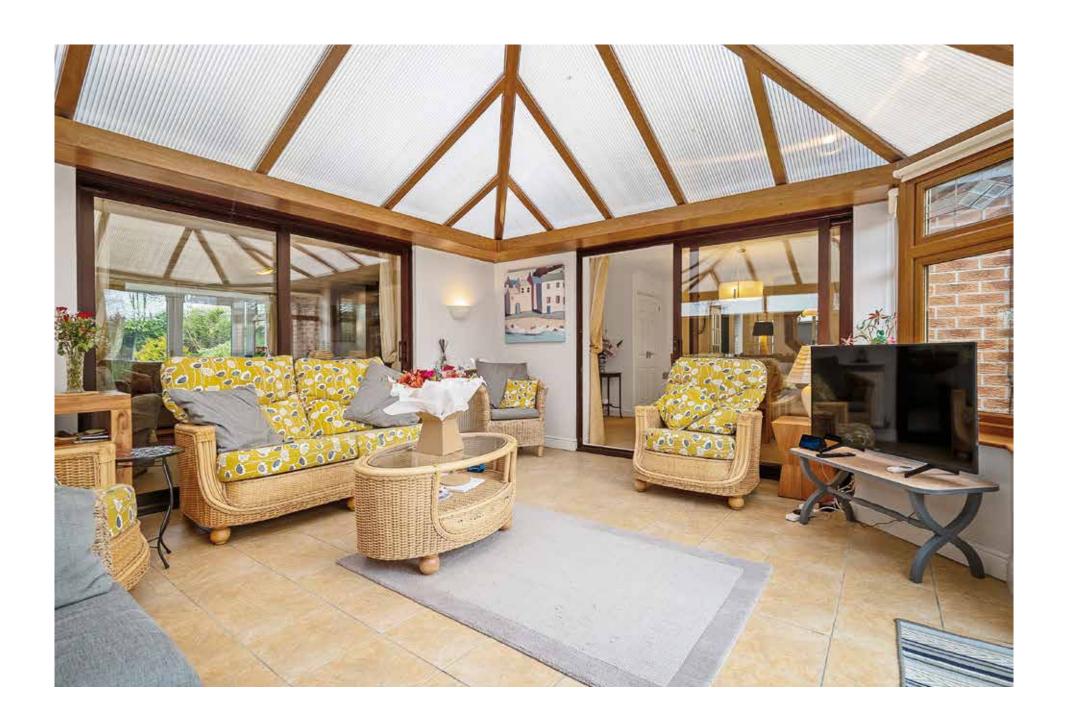

Adjacent to the Dining Room, the Lounge beckons with its inviting atmosphere, overlooking the garden and offering a cosy wood burner, perfect for enjoying the changing seasons. The Lounge seamlessly transitions into the Conservatory, providing a tranquil space to soak in the views of the garden and the picturesque hedge row border.