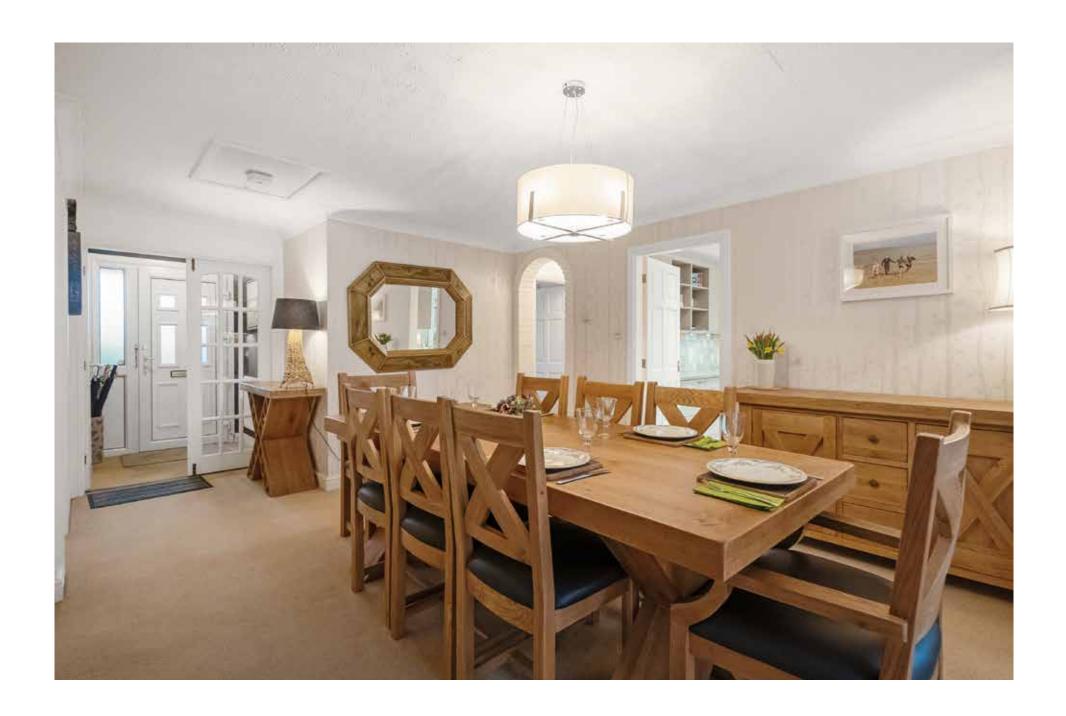

Upon arrival, you're greeted by double side gates leading to an expansive driveway capable of accommodating numerous vehicles, alongside a double detached garage providing ample storage options.

Stepping through the Entrance Hall, you're welcomed into the formal Dining Room, a generously proportioned space with doors opening directly onto the garden, creating a seamless indoor-outdoor flow. This leads effortlessly into the contemporary Kitchen/Breakfast Room, thoughtfully designed with modern appliances and offering picturesque views of the garden. The adjacent Utility Room provides additional convenience, with a back door granting easy access to the outdoor space.