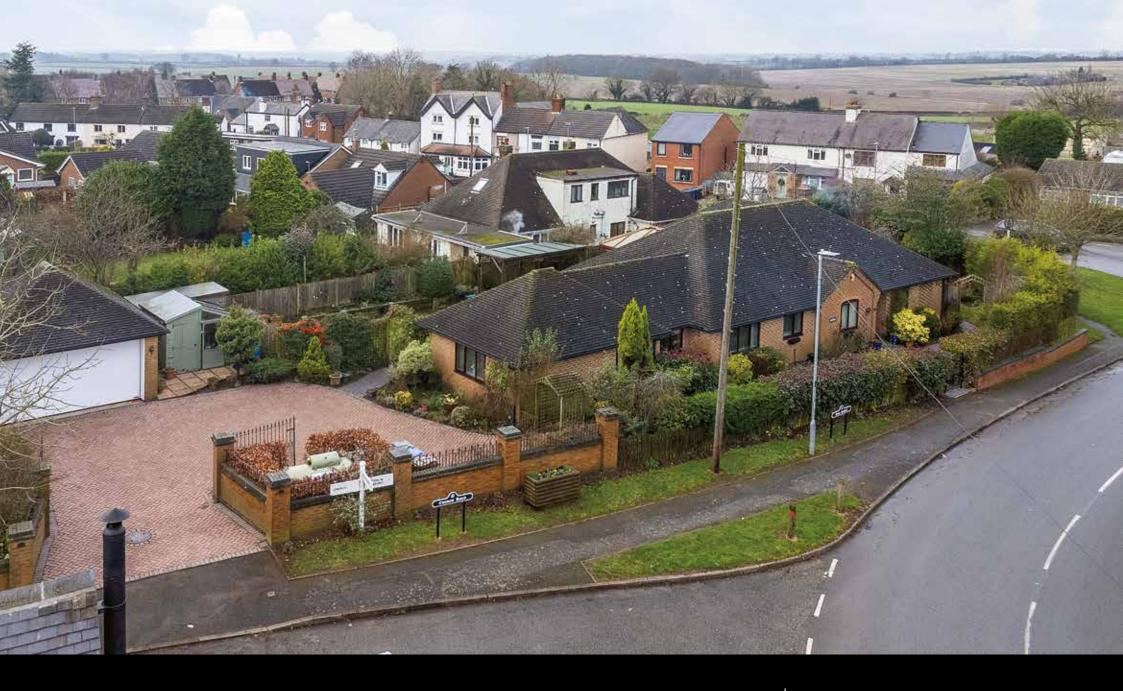

Nestled in the heart of the charming village of Nailstone, this spacious four-bedroom detached bungalow presents a serene retreat with ample outdoor space and modern conveniences. As you approach the property from the main road, you'll immediately appreciate its private and secluded position, offering a tranquil oasis amidst the village bustle.

Upon arrival, you're greeted by double side gates leading to an expansive driveway capable of accommodating numerous vehicles, alongside a double detached garage providing ample storage options.

Stepping through the Entrance Hall, you're welcomed into the formal Dining Room, a generously proportioned space with doors opening directly onto the garden, creating a seamless indoor-outdoor flow. This leads effortlessly into the contemporary Kitchen/Breakfast Room, thoughtfully designed with modern appliances and offering picturesque views of the garden. The adjacent Utility Room provides additional convenience, with a back door granting easy access to the outdoor space.

#### **OUTDOORS**

Outside, the property boasts tiers of gardens, including a charming patio area surrounded by mature hedge rows, trees, bushes, and flower beds, providing a delightful setting for outdoor entertaining or relaxation. The garden, enveloping the entirety of the home, enhances the sense of seclusion with hedge rows, a variety of trees, and mature borders and flowerbeds. This lush greenery not only provides privacy but also imbues the property with a serene ambiance, perfect for enjoying the outdoors in peace.