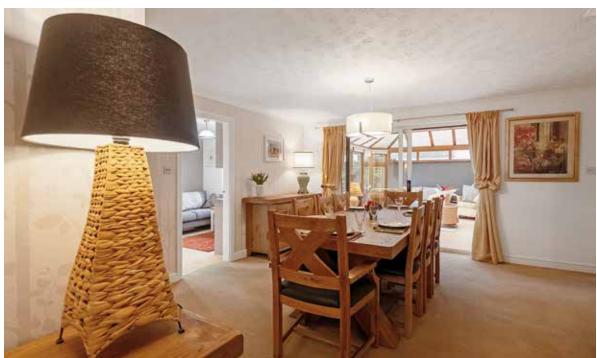

Upon arrival, you're greeted by double side gates leading to an expansive driveway capable of accommodating numerous vehicles, alongside a double detached garage providing ample storage options.

Stepping through the Entrance Hall, you're welcomed into the formal Dining Room, a generously proportioned space with doors opening directly onto the garden, creating a seamless indoor-outdoor flow. This leads effortlessly into the contemporary Kitchen/Breakfast Room, thoughtfully designed with modern appliances and offering picturesque views of the garden. The adjacent Utility Room provides additional convenience, with a back door granting easy access to the outdoor space.

Adjacent to the Dining Room, the Lounge beckons with its inviting atmosphere, overlooking the garden and offering a cosy wood burner, perfect for enjoying the changing seasons. The Lounge seamlessly transitions into the Conservatory, providing a tranquil space to soak in the views of the garden and the picturesque hedge row border.