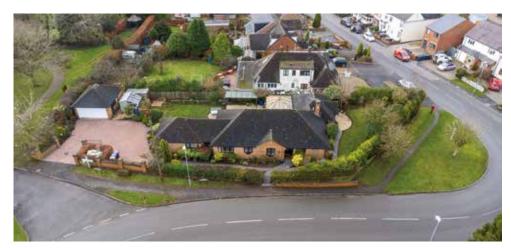

Nestled in the heart of the charming village of Nailstone, this spacious four-bedroom detached bungalow presents a serene retreat with ample outdoor space and modern conveniences. As you approach the property from the main road, you'll immediately appreciate its private and secluded position, offering a tranquil oasis amidst the village bustle.

Upon arrival, you're greeted by double side gates leading to an expansive driveway capable of accommodating numerous vehicles, alongside a double detached garage providing ample storage options.

Stepping through the Entrance Hall, you're welcomed into the formal Dining Room, a generously proportioned space with doors opening directly onto the garden, creating a seamless indoor-outdoor flow. This leads effortlessly into the contemporary Kitchen/Breakfast Room, thoughtfully designed with modern appliances and offering picturesque views of the garden. The adjacent Utility Room provides additional convenience, with a back door granting easy access to the outdoor space.

#### **OUTDOORS**

Outside, the property boasts tiers of gardens, including a charming patio area surrounded by mature hedge rows, trees, bushes, and flower beds, providing a delightful setting for outdoor entertaining or relaxation. The garden, enveloping the entirety of the home, enhances the sense of seclusion with hedge rows, a variety of trees, and mature borders and flowerbeds. This lush greenery not only provides privacy but also imbues the property with a serene ambiance, perfect for enjoying the outdoors in peace.