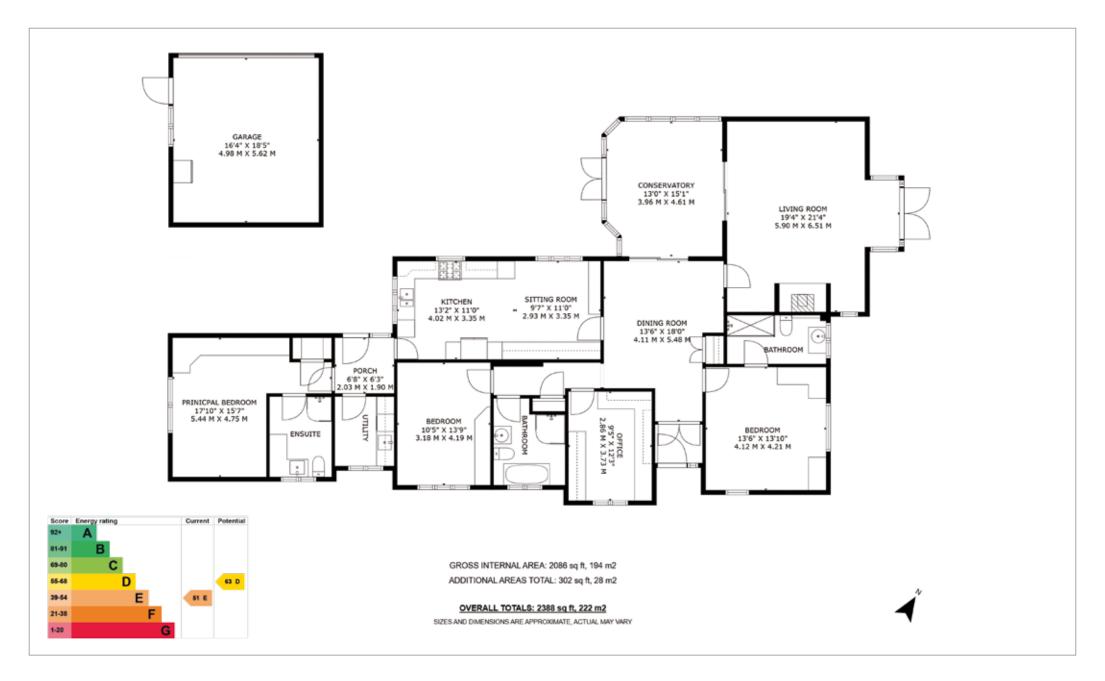

Upon arrival, you're greeted by double side gates leading to an expansive driveway capable of accommodating numerous vehicles, alongside a double detached garage providing ample storage options.

Stepping through the Entrance Hall, you're welcomed into the formal Dining Room, a generously proportioned space with doors opening directly onto the garden, creating a seamless indoor-outdoor flow. This leads effortlessly into the contemporary Kitchen/Breakfast Room, thoughtfully designed with modern appliances and offering picturesque views of the garden. The adjacent Utility Room provides additional convenience, with a back door granting easy access to the outdoor space.

Adjacent to the Dining Room, the Lounge beckons with its inviting atmosphere, overlooking the garden and offering a cosy wood burner, perfect for enjoying the changing seasons. The Lounge seamlessly transitions into the Conservatory, providing a tranquil space to soak in the views of the garden and the picturesque hedge row border.

#### SLEEPING QUARTERS

The Principal Bedroom, accessed from the Dining Room, boasts an En Suite Bathroom, offering a luxurious retreat at the end of the day. Three additional Bedrooms provide ample space for family or guests, with one currently utilized as a Study. A well-appointed Family Bathroom completes the interior living space, offering both style and functionality.

#### **OUTDOORS**

Outside, the property boasts tiers of gardens, including a charming patio area surrounded by mature hedge rows, trees, bushes, and flower beds, providing a delightful setting for outdoor entertaining or relaxation. The garden, enveloping the entirety of the home, enhances the sense of seclusion with hedge rows, a variety of trees, and mature borders and flowerbeds. This lush greenery not only provides privacy but also imbues the property with a serene ambiance, perfect for enjoying the outdoors in peace.