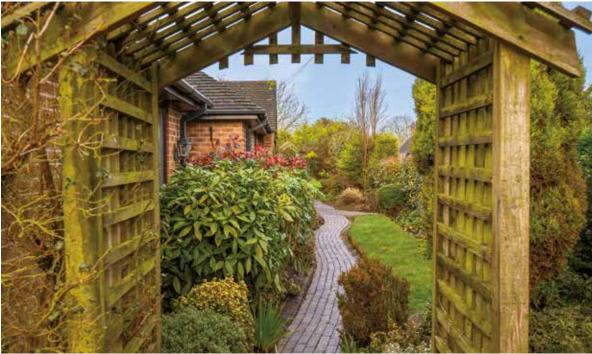

#### **OUTDOORS**

Outside, the property boasts tiers of gardens, including a charming patio area surrounded by mature hedge rows, trees, bushes, and flower beds, providing a delightful setting for outdoor entertaining or relaxation. The garden, enveloping the entirety of the home, enhances the sense of seclusion with hedge rows, a variety of trees, and mature borders and flowerbeds. This lush greenery not only provides privacy but also imbues the property with a serene ambiance, perfect for enjoying the outdoors in peace.

Additional storage for bins, outdoor tap, lights, and well-maintained pathways further enhance the functionality and appeal of the outdoor space.