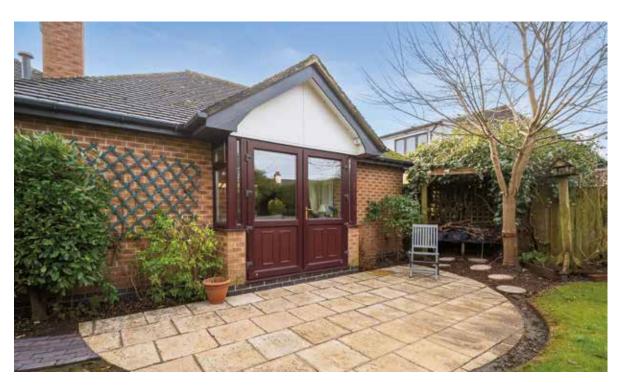

#### **OUTDOORS**

Outside, the property boasts tiers of gardens, including a charming patio area surrounded by mature hedge rows, trees, bushes, and flower beds, providing a delightful setting for outdoor entertaining or relaxation. The garden, enveloping the entirety of the home, enhances the sense of seclusion with hedge rows, a variety of trees, and mature borders and flowerbeds. This lush greenery not only provides privacy but also imbues the property with a serene ambiance, perfect for enjoying the outdoors in peace.

Additional storage for bins, outdoor tap, lights, and well-maintained pathways further enhance the functionality and appeal of the outdoor space.