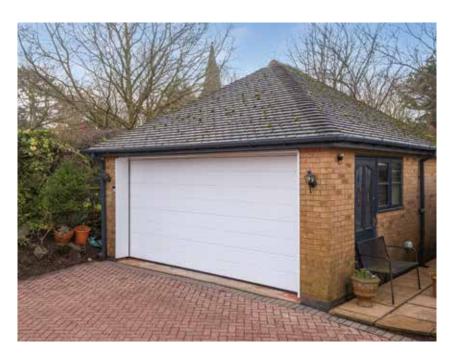

Upon arrival, you're greeted by double side gates leading to an expansive driveway capable of accommodating numerous vehicles, alongside a double detached garage providing ample storage options.

Stepping through the Entrance Hall, you're welcomed into the formal Dining Room, a generously proportioned space with doors opening directly onto the garden, creating a seamless indoor-outdoor flow. This leads effortlessly into the contemporary Kitchen/Breakfast Room, thoughtfully designed with modern appliances and offering picturesque views of the garden. The adjacent Utility Room provides additional convenience, with a back door granting easy access to the outdoor space.