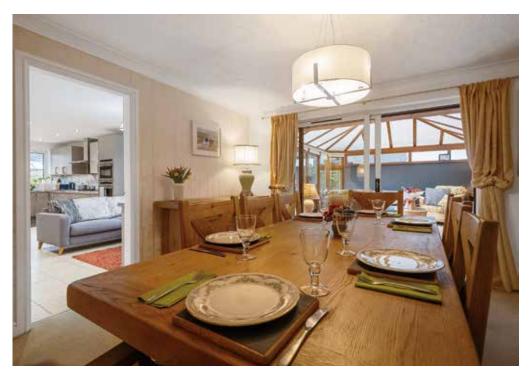

Upon arrival, you're greeted by double side gates leading to an expansive driveway capable of accommodating numerous vehicles, alongside a double detached garage providing ample storage options.

Stepping through the Entrance Hall, you're welcomed into the formal Dining Room, a generously proportioned space with doors opening directly onto the garden, creating a seamless indoor-outdoor flow. This leads effortlessly into the contemporary Kitchen/Breakfast Room, thoughtfully designed with modern appliances and offering picturesque views of the garden. The adjacent Utility Room provides additional convenience, with a back door granting easy access to the outdoor space.

Adjacent to the Dining Room, the Lounge beckons with its inviting atmosphere, overlooking the garden and offering a cosy wood burner, perfect for enjoying the changing seasons. The Lounge seamlessly transitions into the Conservatory, providing a tranquil space to soak in the views of the garden and the picturesque hedge row border.