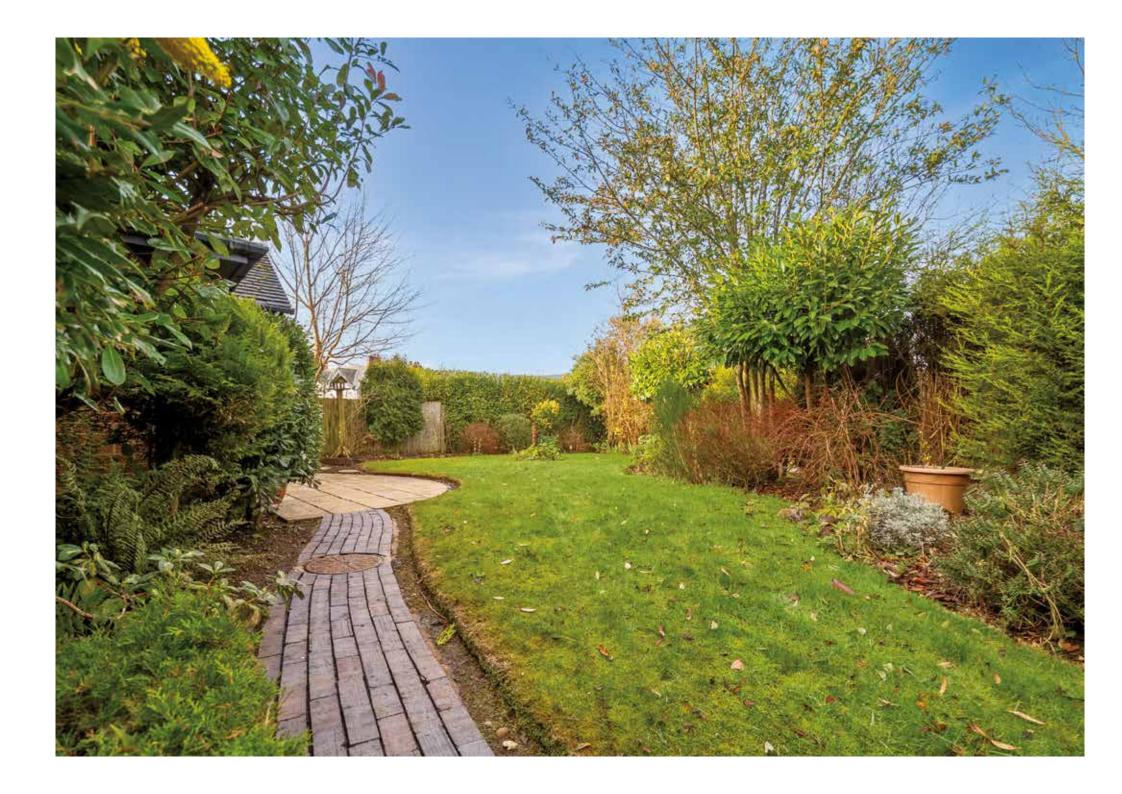

#### **OUTDOORS**

Outside, the property boasts tiers of gardens, including a charming patio area surrounded by mature hedge rows, trees, bushes, and flower beds, providing a delightful setting for outdoor entertaining or relaxation. The garden, enveloping the entirety of the home, enhances the sense of seclusion with hedge rows, a variety of trees, and mature borders and flowerbeds. This lush greenery not only provides privacy but also imbues the property with a serene ambiance, perfect for enjoying the outdoors in peace.

Additional storage for bins, outdoor tap, lights, and well-maintained pathways further enhance the functionality and appeal of the outdoor space.