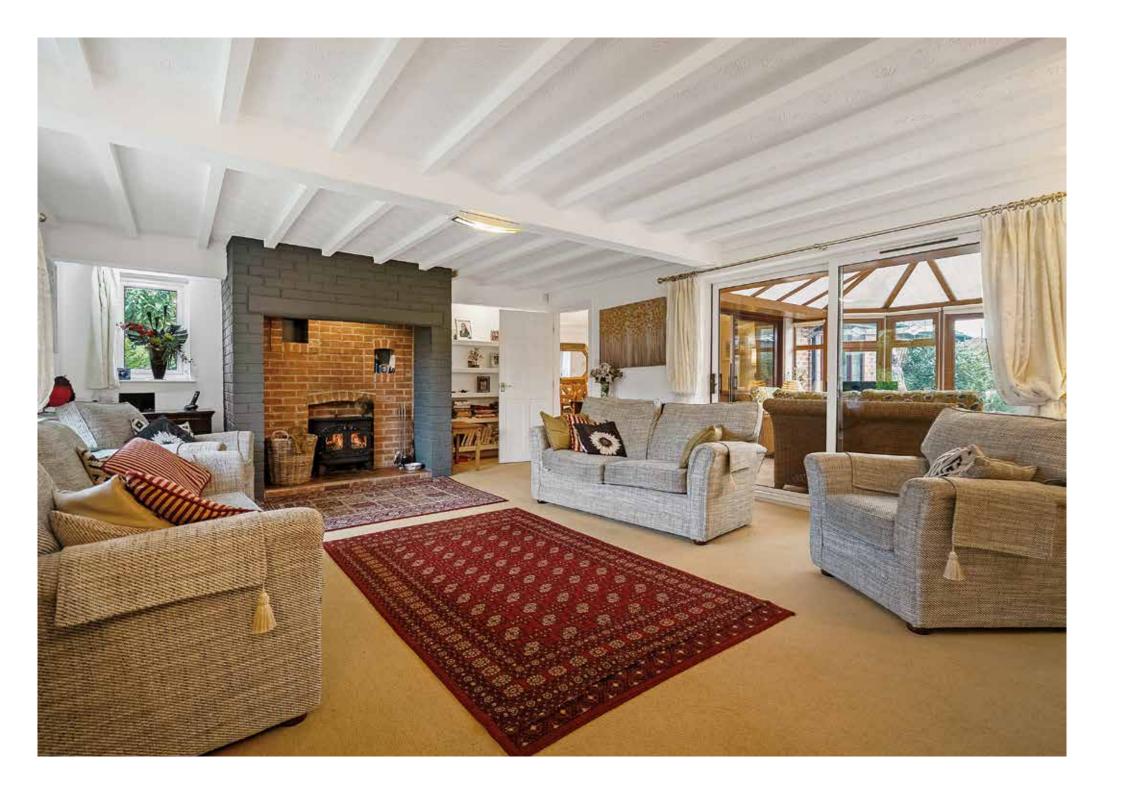

Adjacent to the Dining Room, the Lounge beckons with its inviting atmosphere, overlooking the garden and offering a cosy wood burner, perfect for enjoying the changing seasons. The Lounge seamlessly transitions into the Conservatory, providing a tranquil space to soak in the views of the garden and the picturesque hedge row border.