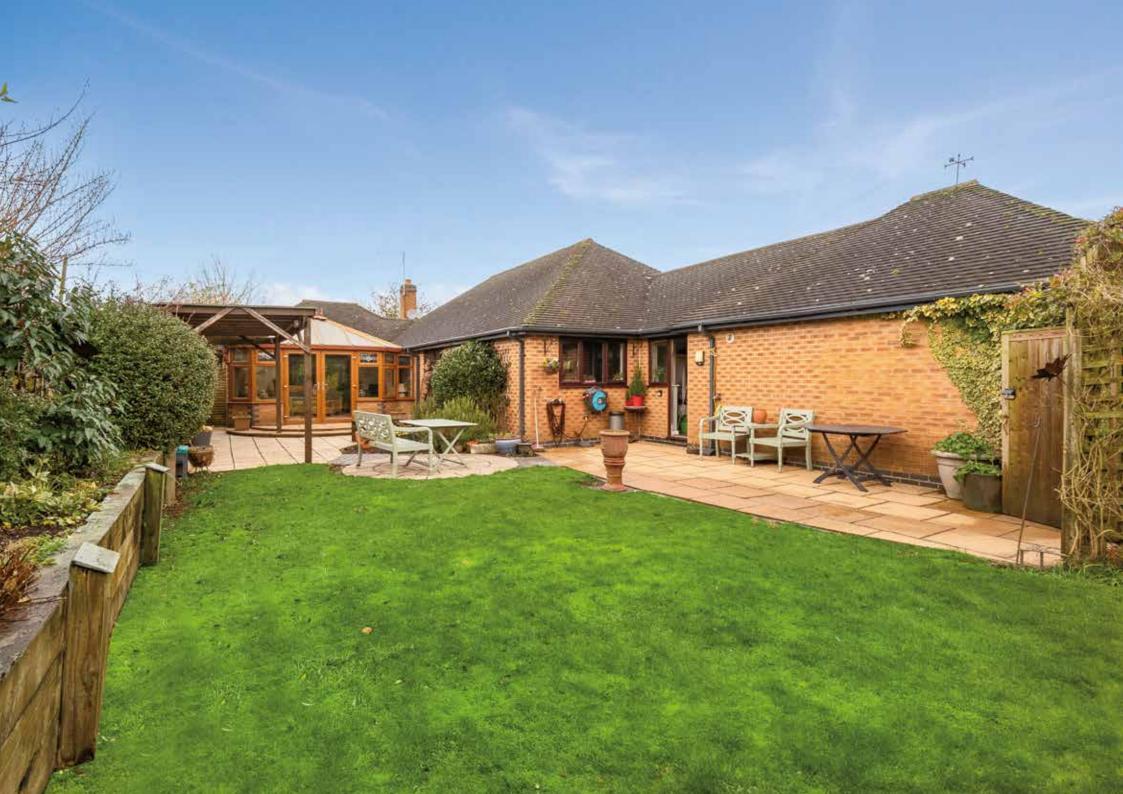

Adjacent to the Dining Room, the Lounge beckons with its inviting atmosphere, overlooking the garden and offering a cosy wood burner, perfect for enjoying the changing seasons. The Lounge seamlessly transitions into the Conservatory, providing a tranquil space to soak in the views of the garden and the picturesque hedge row border.

#### **OUTDOORS**

Outside, the property boasts tiers of gardens, including a charming patio area surrounded by mature hedge rows, trees, bushes, and flower beds, providing a delightful setting for outdoor entertaining or relaxation. The garden, enveloping the entirety of the home, enhances the sense of seclusion with hedge rows, a variety of trees, and mature borders and flowerbeds. This lush greenery not only provides privacy but also imbues the property with a serene ambiance, perfect for enjoying the outdoors in peace.

Additional storage for bins, outdoor tap, lights, and well-maintained pathways further enhance the functionality and appeal of the outdoor space.