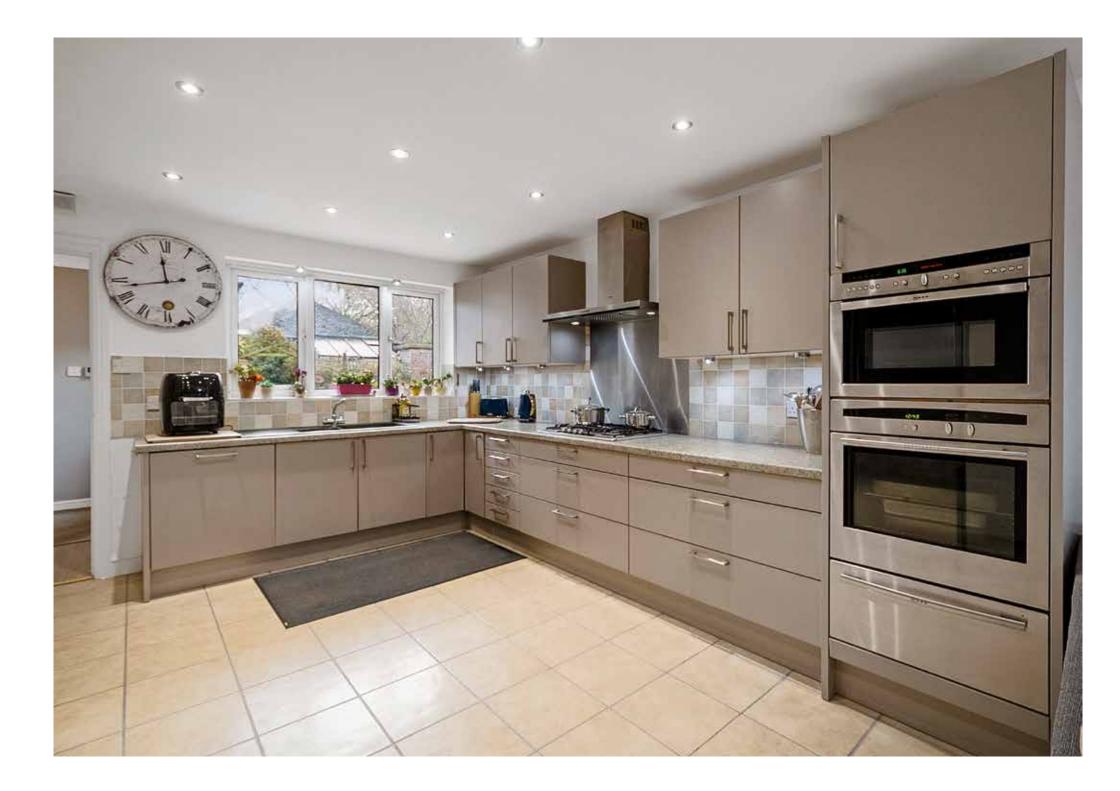

Upon arrival, you're greeted by double side gates leading to an expansive driveway capable of accommodating numerous vehicles, alongside a double detached garage providing ample storage options.

Stepping through the Entrance Hall, you're welcomed into the formal Dining Room, a generously proportioned space with doors opening directly onto the garden, creating a seamless indoor-outdoor flow. This leads effortlessly into the contemporary Kitchen/Breakfast Room, thoughtfully designed with modern appliances and offering picturesque views of the garden. The adjacent Utility Room provides additional convenience, with a back door granting easy access to the outdoor space.