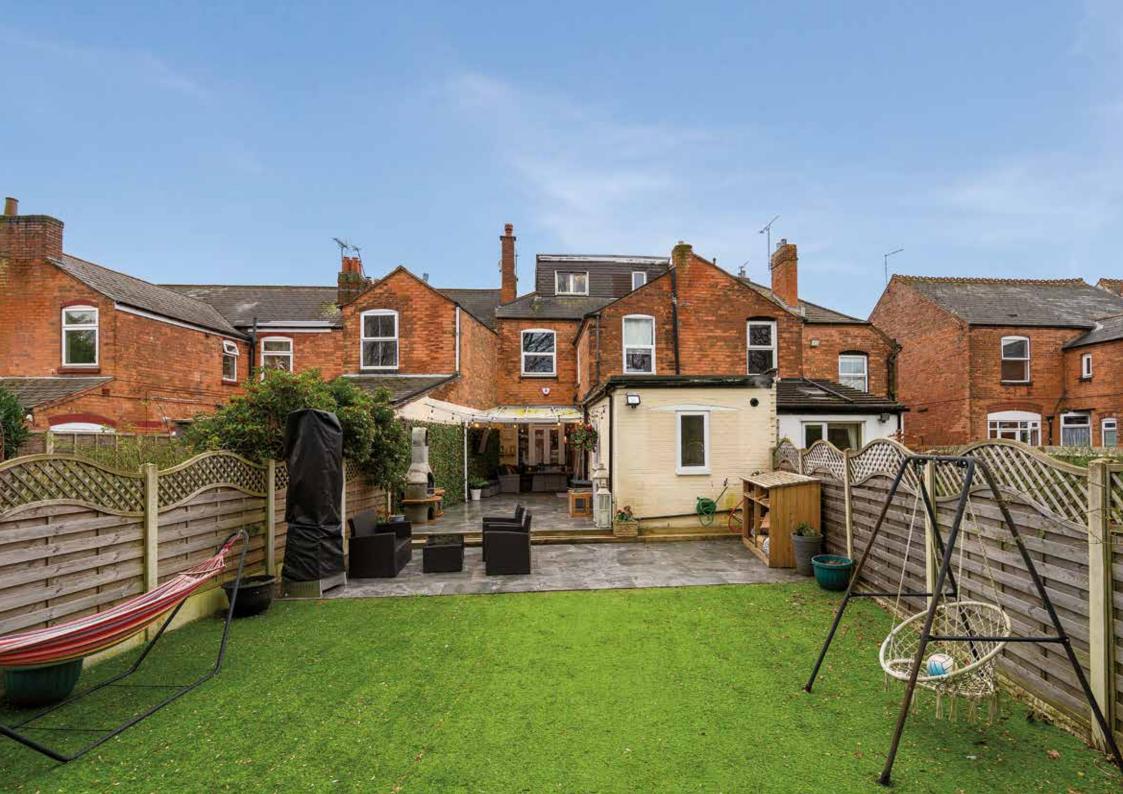

#### Outside:

There is parking for two vehicles on the front driveway. The rear garden is a particular feature of this property, having an undercover entertaining area leading to an astro turf lawn. Towards the end of the garden is a fantastic garden room with its own bar and mains attached WC and electricity.