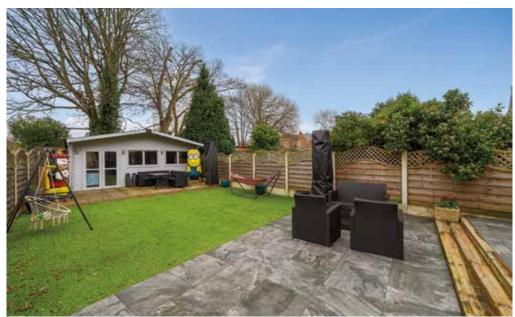

#### Outside:

There is parking for two vehicles on the front driveway. The rear garden is a particular feature of this property, having an undercover entertaining area leading to an astro turf lawn. Towards the end of the garden is a fantastic garden room with its own bar and mains attached WC and electricity.