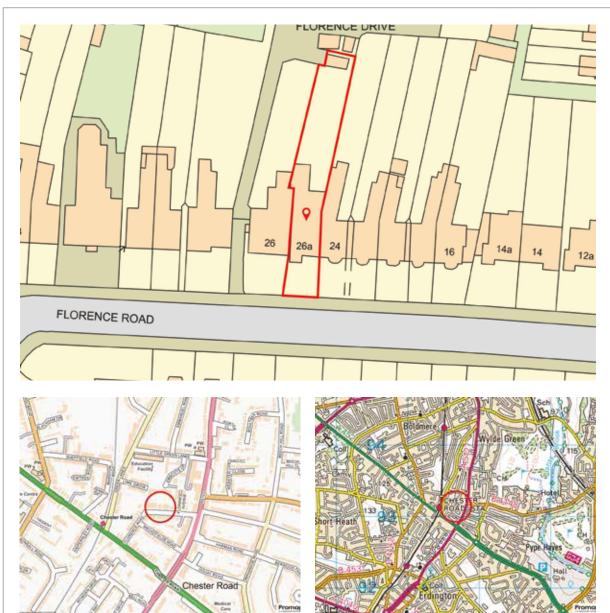

a leading to an astro turf lawn. Towards the end of the garden is a fantastic garden room with its own bar and mains attached WC and electricity.



















## SUTTON COLDFIELD

The prestigious borough of Sutton Coldfield has excellent transport links, with easy access to the M6, M42, and M6 Toll motorways, as well as regular bus and train services to Birmingham city centre and beyond. The town also benefits from a range of amenities, such as shops, restaurants, pubs, cafes, schools, colleges, health centres, and leisure facilities. Sutton Coldfield is also close to several attractions, such as the National Exhibition Centre, the National Memorial Arboretum, and Drayton Manor Theme Park, as well the Grade I listed Sutton Park, one of the largest urban parks in Europe.















**Services** - We understand that mains water, gas, drainage and electricity are connected.

Terms - Local authority: Birmingham City Council

All viewings are strictly by prior appointment with agents Fine and Country.

Mobile Phone Coverage - 4G mobile signal is available in the area, we advise you to check with your provider.

Broadband Availability - Ultrafast Broadband Speed is available in the area, with predicted highest available download speed 1,000 Mbps and highest available upload speed 100 Mbps.

There are Restrictive Covenants & Easements on the title for the property – please speak with the agent for further information.

**Disclaimer** - All measurements are approximate and quoted in metric with imperial equivalents and for general guidance only and whilst every attempt ha