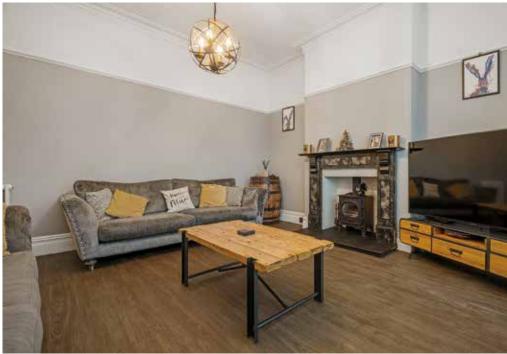

#### Ground floor:

The grand entrance hallway has some beautiful period features such as Minton flooring, door architraves and original staircase. Doors lead off into the front reception room with beautiful fireplace, picture rails and ceiling rose. The dining room is panelled, has a beautiful feature fireplace, there is a WC, door to the cellar and access to the wonderful modern kitchen with centre island, mood lighting and access to the utility room.