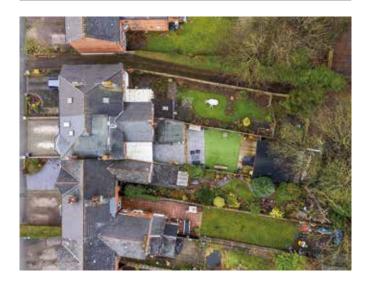

#### Outside:

There is parking for two vehicles on the front driveway. The rear garden is a particular feature of this property, having an undercover entertaining area leading to an astro turf lawn. Towards the end of the garden is a fantastic garden room with its own bar and mains attached WC and electricity.