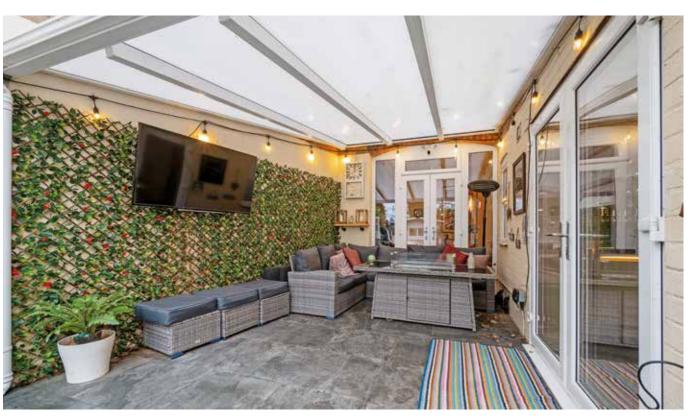

#### Outside:

There is parking for two vehicles on the front driveway. The rear garden is a particular feature of this property, having an undercover entertaining area leading to an astro turf lawn. Towards the end of the garden is a fantastic garden room with its own bar and mains attached WC and electricity.