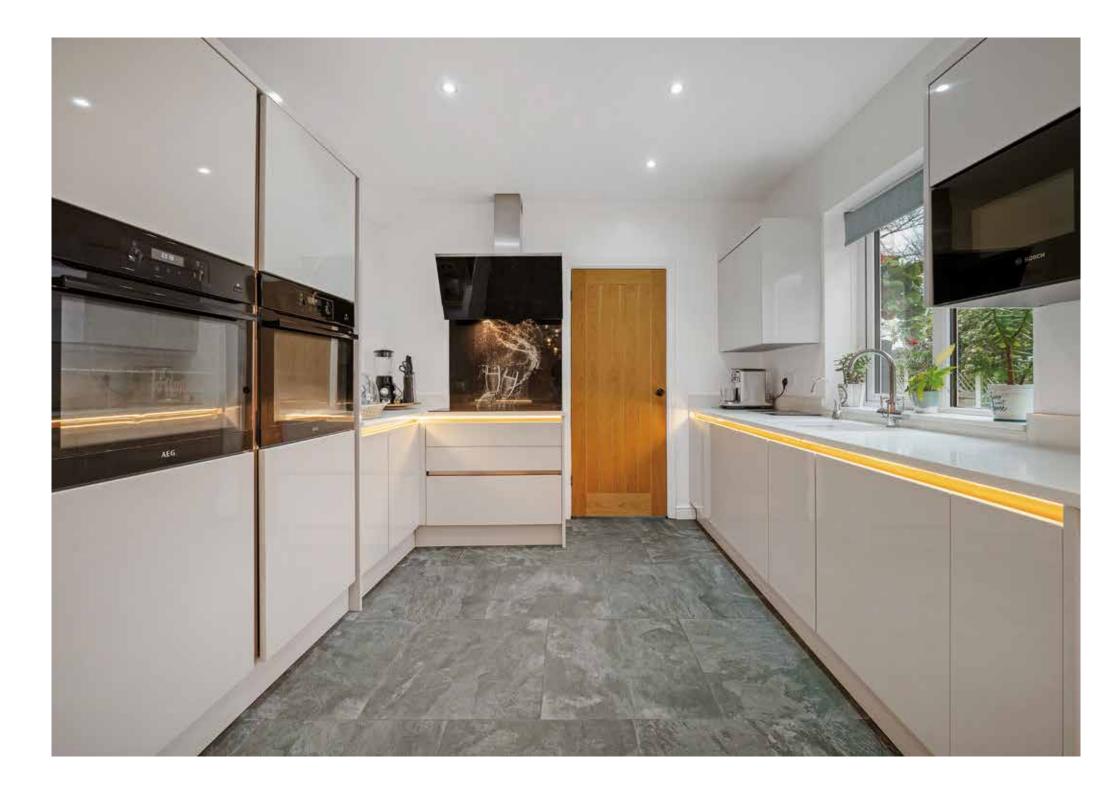

#### Ground floor:

The grand entrance hallway has some beautiful period features such as Minton flooring, door architraves and original staircase. Doors lead off into the front reception room with beautiful fireplace, picture rails and ceiling rose. The dining room is panelled, has a beautiful feature fireplace, there is a WC, door to the cellar and access to the wonderful modern kitchen with centre island, mood lighting and access to the utility room.