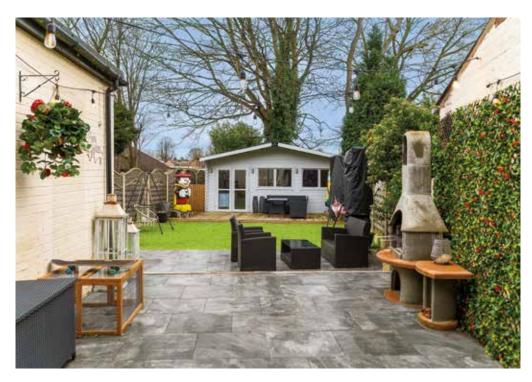

#### Outside:

There is parking for two vehicles on the front driveway. The rear garden is a particular feature of this property, having an undercover entertaining area leading to an astro turf lawn. Towards the end of the garden is a fantastic garden room with its own bar and mains attached WC and electricity.