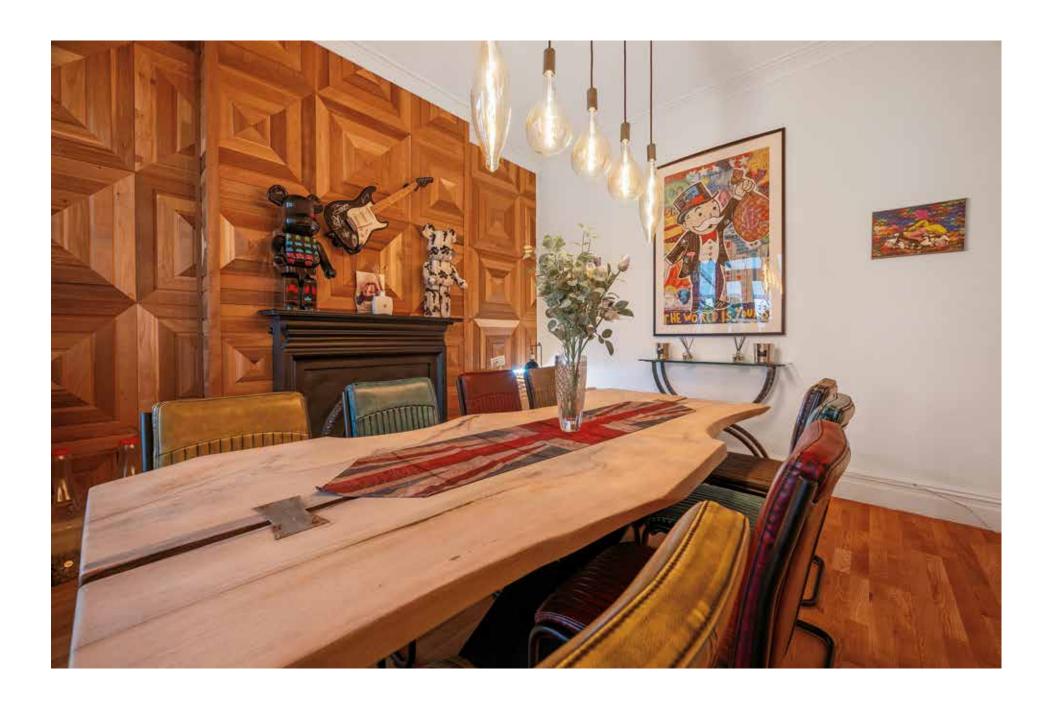

#### Ground floor:

The grand entrance hallway has some beautiful period features such as Minton flooring, door architraves and original staircase. Doors lead off into the front reception room with beautiful fireplace, picture rails and ceiling rose. The dining room is panelled, has a beautiful feature fireplace, there is a WC, door to the cellar and access to the wonderful modern kitchen with centre island, mood lighting and access to the utility room.