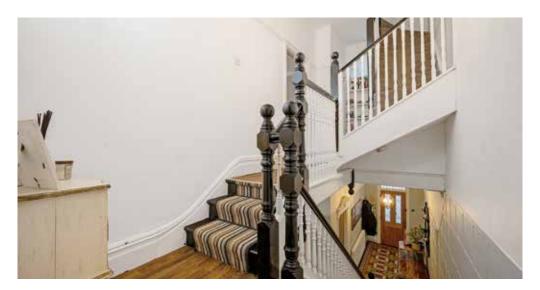

#### Ground floor:

The grand entrance hallway has some beautiful period features such as Minton flooring, door architraves and original staircase. Doors lead off into the front reception room with beautiful fireplace, picture rails and ceiling rose. The dining room is panelled, has a beautiful feature fireplace, there is a WC, door to the cellar and access to the wonderful modern kitchen with centre island, mood lighting and access to the utility room.

#### 1st Floor:

Access to three bedrooms, all with ensuite shower rooms, the spacious and elegant master bedroom has a beautiful roll-top bath.