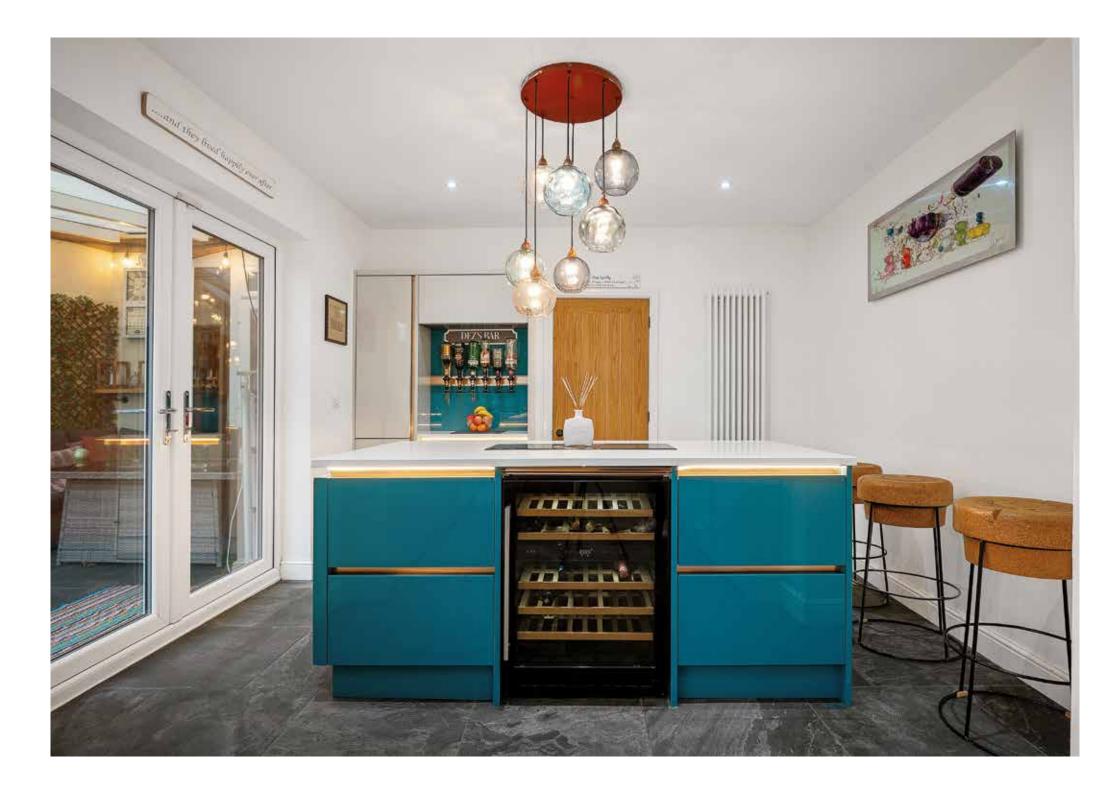

#### Ground floor:

The grand entrance hallway has some beautiful period features such as Minton flooring, door architraves and original staircase. Doors lead off into the front reception room with beautiful fireplace, picture rails and ceiling rose. The dining room is panelled, has a beautiful feature fireplace, there is a WC, door to the cellar and access to the wonderful modern kitchen with centre island, mood lighting and access to the utility room.