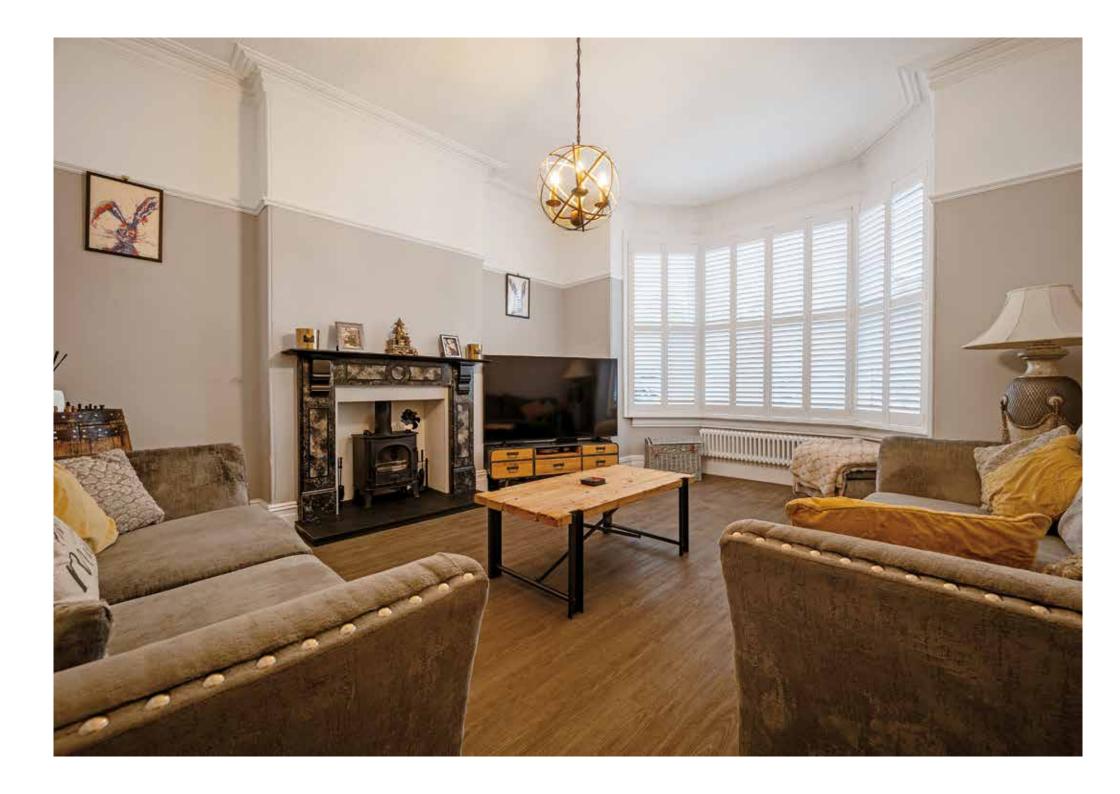

#### Ground floor:

The grand entrance hallway has some beautiful period features such as Minton flooring, door architraves and original staircase. Doors lead off into the front reception room with beautiful fireplace, picture rails and ceiling rose. The dining room is panelled, has a beautiful feature fireplace, there is a WC, door to the cellar and access to the wonderful modern kitchen with centre island, mood lighting and access to the utility room.