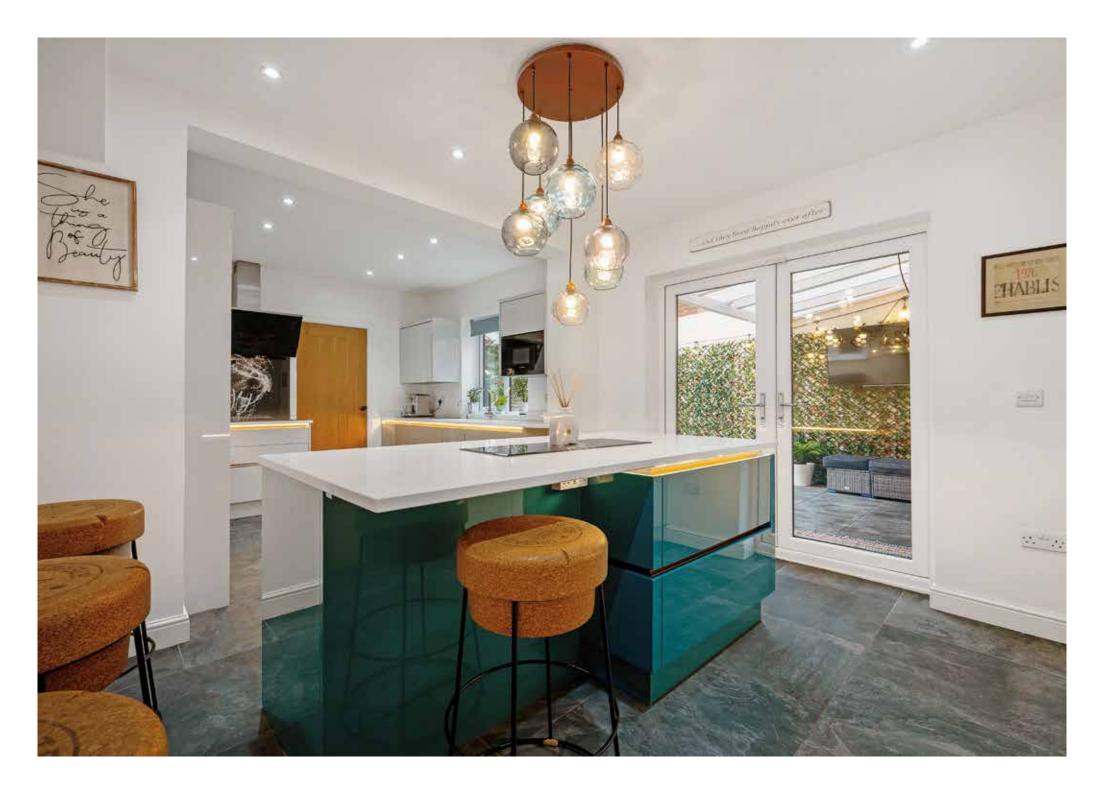

#### Ground floor:

The grand entrance hallway has some beautiful period features such as Minton flooring, door architraves and original staircase. Doors lead off into the front reception room with beautiful fireplace, picture rails and ceiling rose. The dining room is panelled, has a beautiful feature fireplace, there is a WC, door to the cellar and access to the wonderful modern kitchen with centre island, mood lighting and access to the utility room.