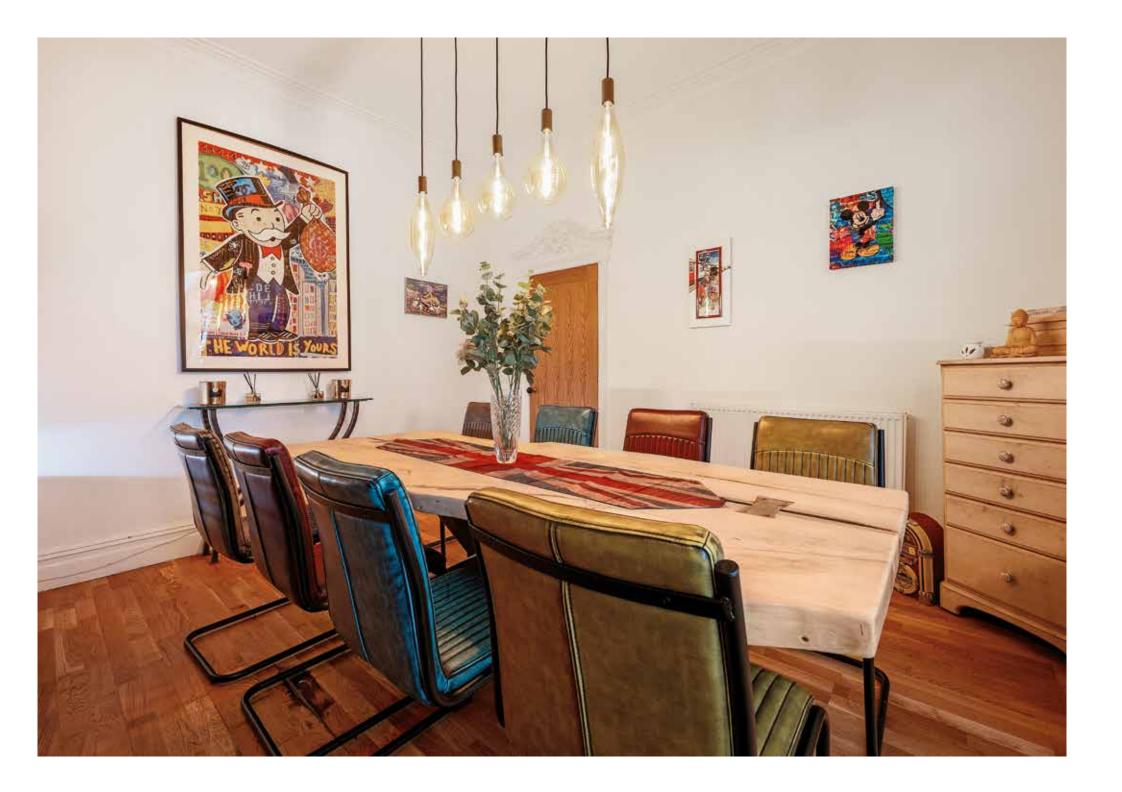

#### Ground floor:

The grand entrance hallway has some beautiful period features such as Minton flooring, door architraves and original staircase. Doors lead off into the front reception room with beautiful fireplace, picture rails and ceiling rose. The dining room is panelled, has a beautiful feature fireplace, there is a WC, door to the cellar and access to the wonderful modern kitchen with centre island, mood lighting and access to the utility room.