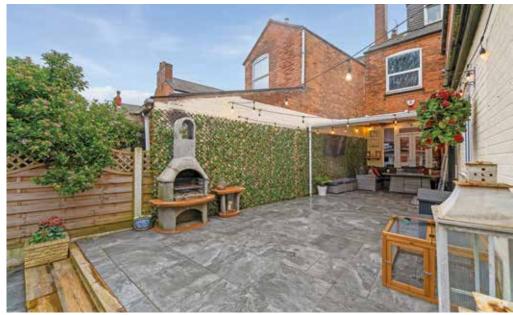

#### Outside:

There is parking for two vehicles on the front driveway. The rear garden is a particular feature of this property, having an undercover entertaining area leading to an astro turf lawn. Towards the end of the garden is a fantastic garden room with its own bar and mains attached WC and electricity.