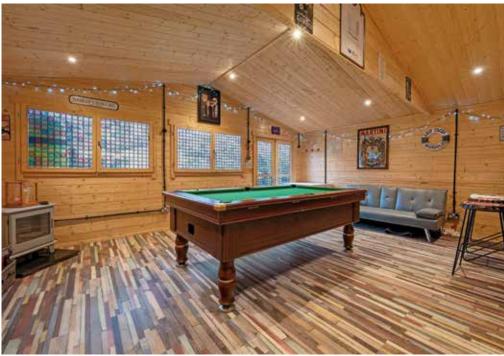

#### Outside:

There is parking for two vehicles on the front driveway. The rear garden is a particular feature of this property, having an undercover entertaining area leading to an astro turf lawn. Towards the end of the garden is a fantastic garden room with its own bar and mains attached WC and electricity.