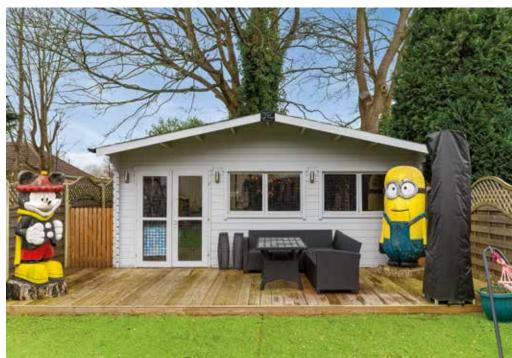

#### Outside:

There is parking for two vehicles on the front driveway. The rear garden is a particular feature of this property, having an undercover entertaining area leading to an astro turf lawn. Towards the end of the garden is a fantastic garden room with its own bar and mains attached WC and electricity.