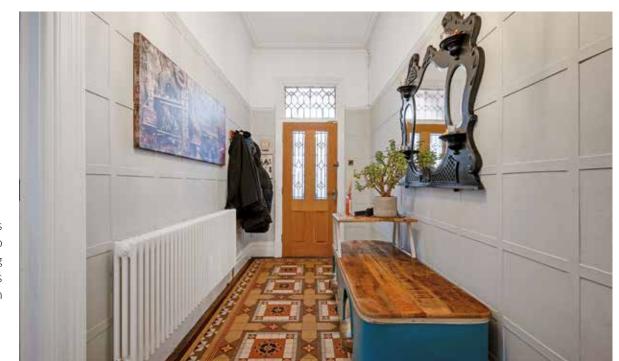

#### Ground floor:

The grand entrance hallway has some beautiful period features such as Minton flooring, door architraves and original staircase. Doors lead off into the front reception room with beautiful fireplace, picture rails and ceiling rose. The dining room is panelled, has a beautiful feature fireplace, there is a WC, door to the cellar and access to the wonderful modern kitchen with centre island, mood lighting and access to the utility room.