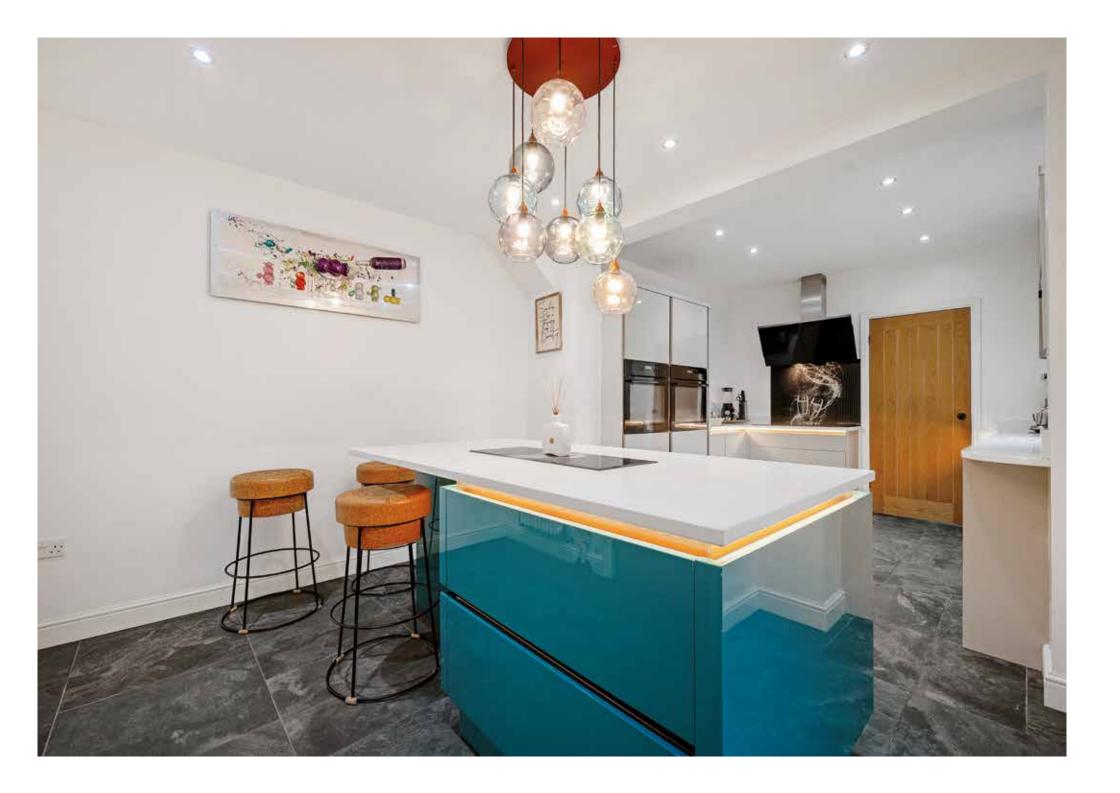

#### Ground floor:

The grand entrance hallway has some beautiful period features such as Minton flooring, door architraves and original staircase. Doors lead off into the front reception room with beautiful fireplace, picture rails and ceiling rose. The dining room is panelled, has a beautiful feature fireplace, there is a WC, door to the cellar and access to the wonderful modern kitchen with centre island, mood lighting and access to the utility room.