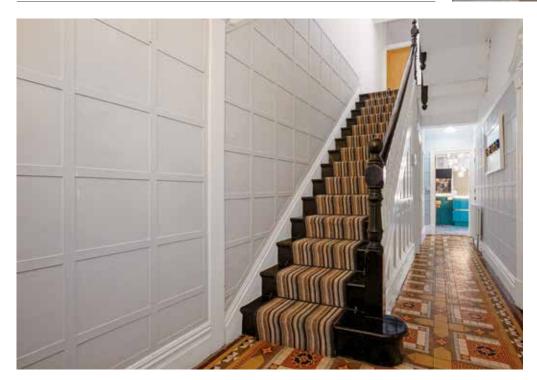

#### Ground floor:

The grand entrance hallway has some beautiful period features such as Minton flooring, door architraves and original staircase. Doors lead off into the front reception room with beautiful fireplace, picture rails and ceiling rose. The dining room is panelled, has a beautiful feature fireplace, there is a WC, door to the cellar and access to the wonderful modern kitchen with centre island, mood lighting and access to the utility room.