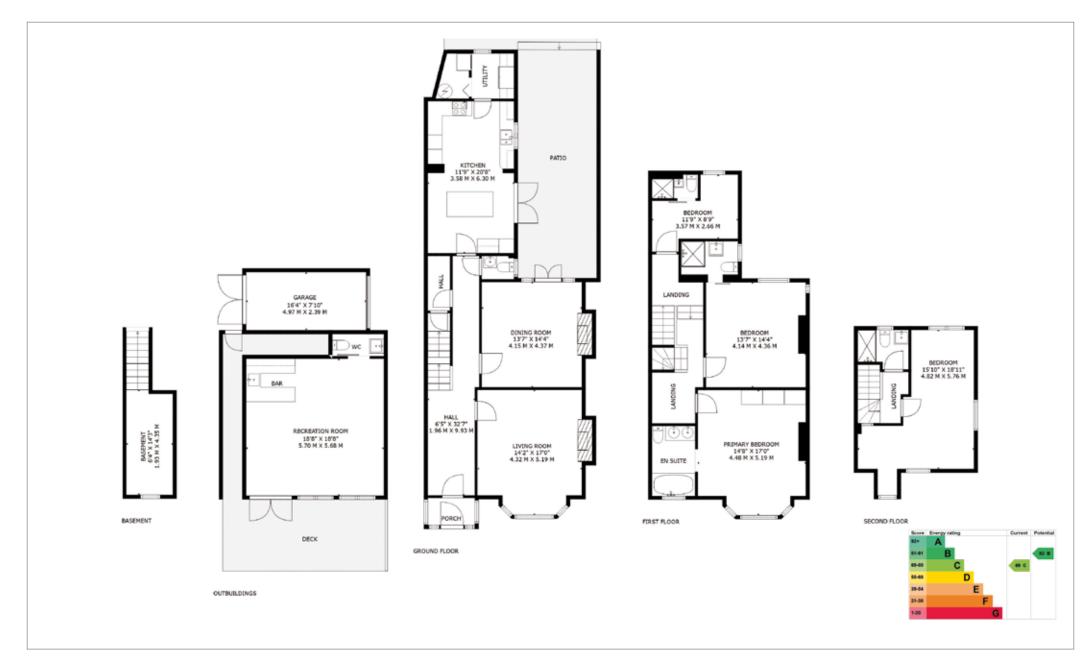

#### Ground floor:

The grand entrance hallway has some beautiful period features such as Minton flooring, door architraves and original staircase. Doors lead off into the front reception room with beautiful fireplace, picture rails and ceiling rose. The dining room is panelled, has a beautiful feature fireplace, there is a WC, door to the cellar and access to the wonderful modern kitchen with centre island, mood lighting and access to the utility room.

#### 1st Floor:

Access to three bedrooms, all with ensuite shower rooms, the spacious and elegant master bedroom has a beautiful roll-top bath.

#### 2nd Floor:

The 2nd floor landing gives access to a shower room and a large double room.

#### Outside:

There is parking for two vehicles on the front driveway. The rear garden is a particular feature of this property, having an undercover entertaining area leading to an astro turf lawn. Towards the end of the garden is a fantastic garden room with its own bar and mains attached WC and electricity.