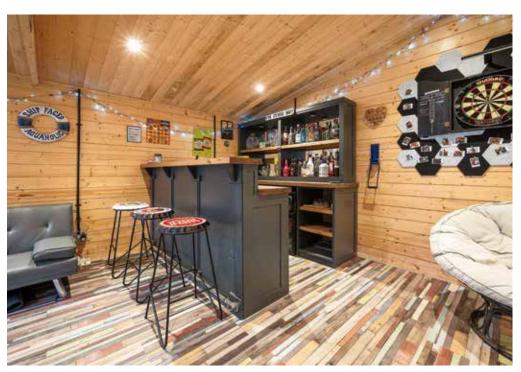

#### Outside:

There is parking for two vehicles on the front driveway. The rear garden is a particular feature of this property, having an undercover entertaining area leading to an astro turf lawn. Towards the end of the garden is a fantastic garden room with its own bar and mains attached WC and electricity.