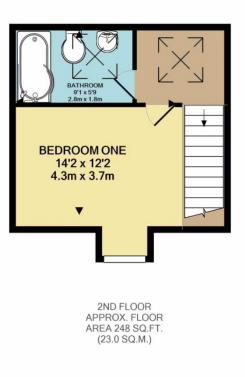

## Accommodation:

Split over 2 floors this property offers good living proportions, on the first floor is the living room, kitchen and first of the bedrooms, these are all decorated with neutral colours. Moving to the second floor you'll find the master bedroom and family bathroom.

Council Tax: B

GROUND FLOOR APPROX. FLOOR AREA 32 SQ.FT. (3.0 SQ.M.)

1ST FLOOR APPROX. FLOOR AREA 399 SQ.FT. (37.1 SQ.M.)

TOTAL APPROX. FLOOR AREA 679 SQ.FT. (63.1 SQ.M.)

Whilst every attempt has been made to ensure the accuracy of the floor plan contained here, measurements of doors, windows, rooms and any other items are approximate and no responsibility is taken for any error, omission, or mis-statement. This plan is for illustrative purposes only and should be used as such by any prospective purchaser. The services, systems and appliances shown have not been tested and no guarantee as to their operability or efficiency can be given Made with Metropix ©2020