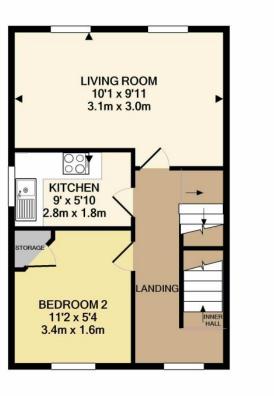

Council Tax: B

GROUND FLOOR APPROX. FLOOR AREA 32 SQ.FT. (3.0 SQ.M.)

1ST FLOOR APPROX. FLOOR AREA 399 SQ.FT. (37.1 SQ.M.)

TOTAL APPROX. FLOOR AREA 679 SQ.FT. (63.1 SQ.M.)

Whilst every attempt has been made to ensure the accuracy of the floor plan contained here, measurements of doors, windows, rooms and any other items are approximate and no responsibility is taken for any error, omission, or mis-statement. This plan is for illustrative purposes only and should be used as such by any prospective purchaser. The services, systems and appliances shown have not been tested and no guarantee as to their operability or efficiency can be given Made with Metropix ©2020