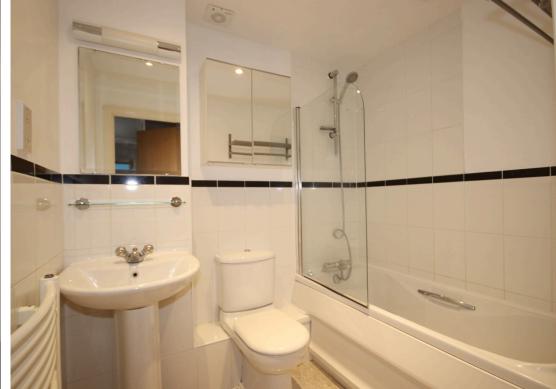

Arranged over two floors, the apartment features two well-proportioned bedrooms and two modern bathrooms, including an en-suite to the principal bedroom. A highlight of the property is the expansive and versatile loft room - ideal as a home office, guest space, or additional lounge area.

To .  $\square$ 

KITCHEN 9'2" x 7'1'

2.80m x 2.16m

BATHROOM 6'10" x 5'5" 3.08m x 1.66m

ENSUITE 6m x 1.66

\*

Current Potential Very energy efficient - lower running costs B 78 C 67 E F G Not energy efficient - higher running costs **EU Directive England, Scotland & Wales** 2002/91/EC