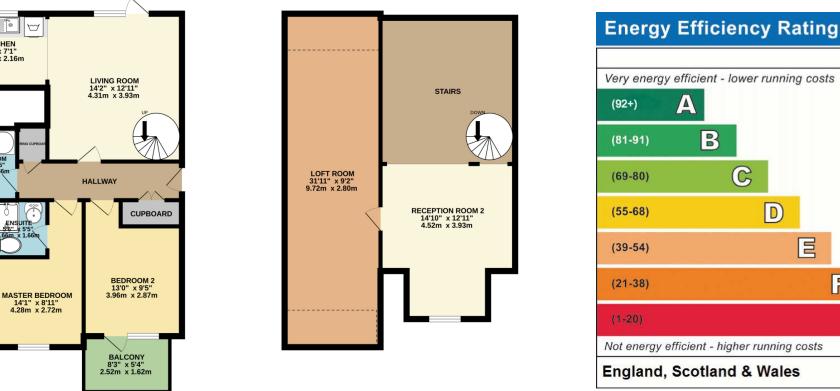

Arranged over two floors, the apartment features two well-proportioned bedrooms and two modern bathrooms, including an en-suite to the principal bedroom. A highlight of the property is the expansive and versatile loft room - ideal as a home office, guest space, or additional lounge area.

The bright and airy open-plan kitchen/dining room with its huge windows filling the space with natural light, perfect for relaxing or entertaining. The mezzanine lounge is perfect for relaxing at the end of the day.

Additional benefits include:

- Two allocated parking spaces
- Large usable loft room
- Secure gated development
- Balcony with elevated views
- No forward chain

With its generous living space and unbeatable location, this property presents an excellent opportunity for professionals, downsizers or investors alike.

Address: Holland Road, Maidstone, ME14

TOTAL FLOOR AREA : 1242 sq.ft. (115.3 sq.m.) approx. Whilds revery attempt has been made to ensure the accuracy of the floorplan contained here, measurements of doors, whiches, comen and any other terms are approximate and no responsibility is taken for any error, omission or mis-statement. This plan is for illustrative purposes only and should be used as such by any prospective purchaser. The services, systems and applicances shown have not been tested and no guarantee as to their operability or efficiency can be given. Made with Merope <2025