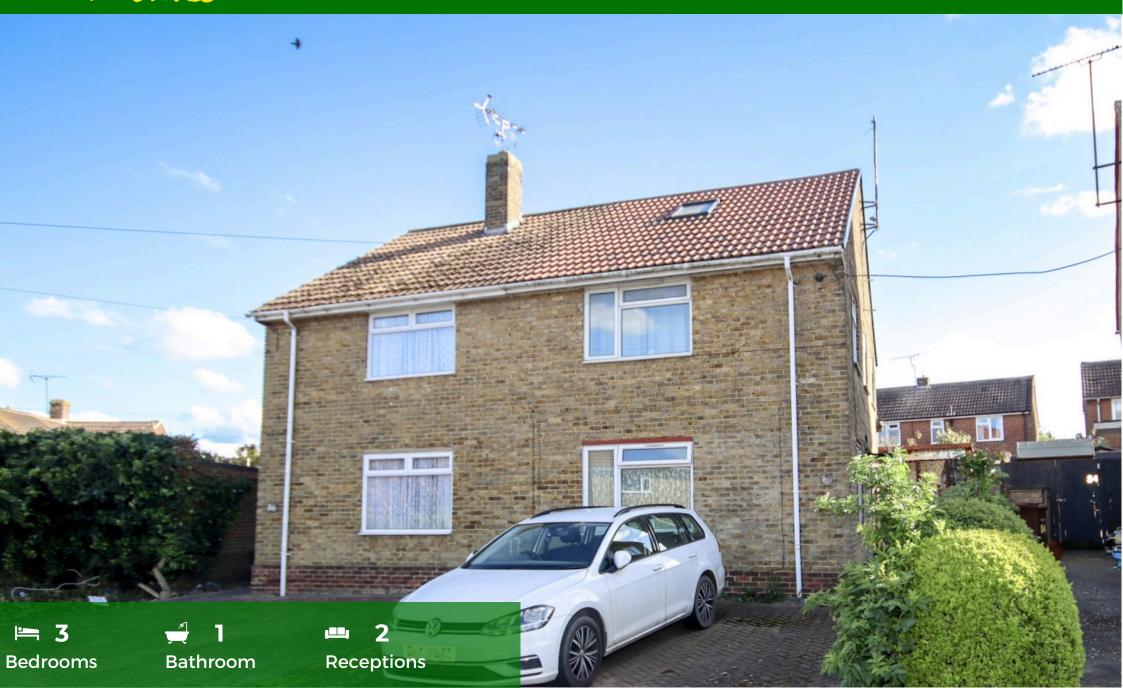

Offers over £260,000 Goudhurst Road, Gillingham, ME8

Three Double Bedroom

Semi Detached House

No Forward Chain

• Off Road Parking 2 Cars

• In Need of Updating

Potential to Extend (STPP)

Family Homes are delighted to offer to the market with no forward chain this three double bedroom semi-detached house. While the property is in need of some modernisation, it offers significant potential to transform into a wonderful family home or ideal buy to let.

Outside there is a generous rear garden with side access and summer house ideal for a home office or gym and front garden giving off road parking for two large cars. Situated a stones through from all lcoal amenities and in the catchment for sought after schools makes it ideal for families and with easy access to train stations and motorways its perfect for commuters.

With off-road parking, no forward chain and potential to extend (STPP) this family home should be on the top of your viewing list so please call today.

GROUND FLOOR 1ST FLOOR

Current Potential Very energy efficient - lower running costs (92+)88 B (81-91)(69-80)66 (55-68) E (39-54)F (21-38)G Not energy efficient - higher running costs EU Directive **England, Scotland & Wales** 2002/91/EC