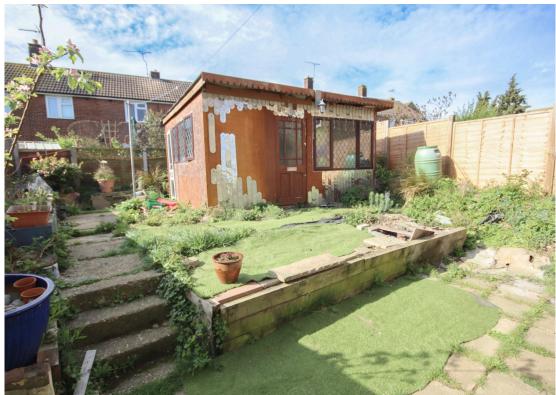

Outside there is a generous rear garden with side access and summer house ideal for a home office or gym and front garden giving off road parking for two large cars. Situated a stones through from all lcoal amenities and in the catchment for sought after schools makes it ideal for families and with easy access to train stations and motorways its perfect for commuters.