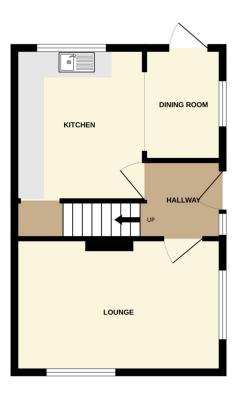

Walking into the entrance hall there is a large lounge to front and generous kitchen opening onto the dining room.

On the first floor there is a large master bedroom, two smaller double bedrooms and family bathroom/W.C.

With off-road parking, no forward chain and potential to extend (STPP) this family home should be on the top of your viewing list so please call today.

GROUND FLOOR 1ST FLOOR

Current Potential Very energy efficient - lower running costs (92+)88 B (81-91)(69-80)66 (55-68) E (39-54)F (21-38)G Not energy efficient - higher running costs EU Directive **England, Scotland & Wales** 2002/91/EC