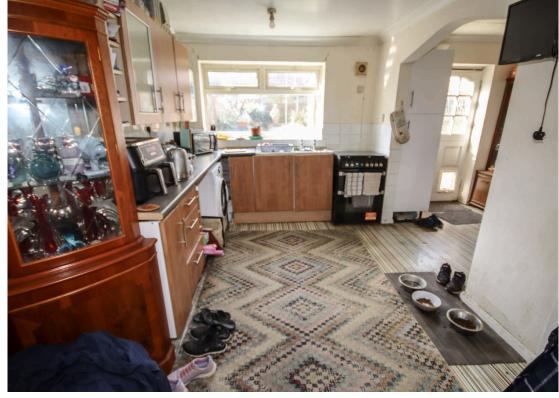

Walking into the entrance hall there is a large lounge to front and generous kitchen opening onto the dining room.

On the first floor there is a large master bedroom, two smaller double bedrooms and family bathroom/W.C.