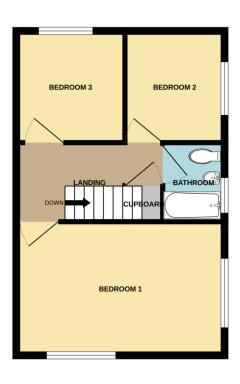

Walking into the entrance hall there is a large lounge to front and generous kitchen opening onto the dining room.

On the first floor there is a large master bedroom, two smaller double bedrooms and family bathroom/W.C.

With off-road parking, no forward chain and potential to extend (STPP) this family home should be on the top of your viewing list so please call today.

GROUND FLOOR 1ST FLOOR

Current Potential Very energy efficient - lower running costs (92+)88 B (81-91)(69-80)66 (55-68) E (39-54)F (21-38)G Not energy efficient - higher running costs EU Directive **England, Scotland & Wales** 2002/91/EC