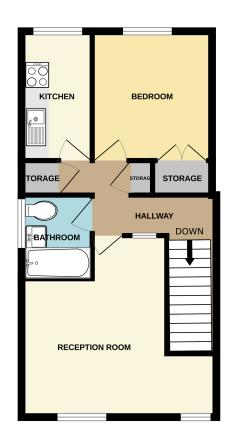

GROUND FLOOR 1ST FLOOR

Certificate Number: 9686-3030-2201-2817-3200

https://find-energy-certificate.digital.communities.gov.uk/energy-certificate/9686-3030-2201-2817-3200

Whilst every attempt has been made to ensure the accuracy of the floorpian contained here, measurements of doorse, nations, owness and profit here has an expromented and on responsibility is basin for any entry of doorse, nations, owness and profit has the main are approved and not responsibility is basin for any entry of miss-statement. This plan is for illustration purpose only and should be used as such by any prospective purchaser. The services, systems and appliances shown have not been tested and no guarantee as to their operability or efficiency can be given.