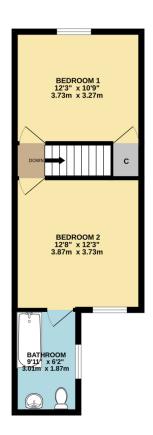

Offers in excess of £270,000 Church Lane, Newington, ME9

| Cellar Conversion                                                                                    | Generous Room Sizes                                 | Ideal Buy to Let Investment                             |
|------------------------------------------------------------------------------------------------------|-----------------------------------------------------|---------------------------------------------------------|
|                                                                                                      |                                                     |                                                         |
|                                                                                                      |                                                     |                                                         |
| Family Homes are delighted to offer to the market is an ideal buy to let investment or perfect home. |                                                     | n in popular Newington village. Currently tenanted this |
|                                                                                                      |                                                     |                                                         |
| The Property:                                                                                        |                                                     |                                                         |
| On the ground floor the property comprises loung                                                     | ge, separate dining room, and modern kitchen.       |                                                         |
| On the first floor there are two double bedrooms                                                     | and a generous family bathroom.                     |                                                         |
| On the lower ground floor there is another room of                                                   | currently used as a bedroom, separate office/gym ar | nd cloakroom.                                           |
| Outside there is a secluded courtyard garden.                                                        |                                                     |                                                         |
|                                                                                                      |                                                     |                                                         |
| Location:                                                                                            |                                                     |                                                         |
| takeaways and a country pubs. For families Newir                                                     |                                                     |                                                         |

• No Forward Chain

• Gas Central Heating

• Terraced House

BASEMENT 282 sq.ft. (26.2 sq.m.) approx. GROUND FLOOR 336 sq.ft. (31.3 sq.m.) approx.

Certificate Number: 8686-7825-4930-1417-7926

https://find-energy-certificate.digital.communities.gov.uk/energy-certificate/8686-7825-4930-1417-7926-1417-7926-1417-7926-1417-7926-1417-7926-1417-7926-1417-7926-1417-7926-1417-7926-1417-7926-1417-7926-1417-7926-1417-7926-1417-7926-1417-7926-1417-7926-1417-7926-1417-7926-1417-7926-1417-7926-1417-7926-1417-7926-1417-7926-1417-7926-1417-7926-1417-7926-1417-7926-1417-7926-1417-7926-1417-7926-1417-7926-1417-7926-1417-7926-1417-7926-1417-7926-1417-7926-1417-7926-1417-7926-1417-7926-1417-7926-1417-7926-1417-7926-1417-7926-1417-7926-1417-7926-1417-7926-1417-7926-1417-7926-1417-7926-1417-7926-1417-7926-1417-7926-1417-7926-1417-7926-1417-7926-1417-7926-1417-7926-1417-7926-1417-7926-1417-7926-1417-7926-1417-7926-1417-7926-1417-7926-1417-7926-1417-7926-1417-7926-1417-7926-1417-7926-1417-7926-1417-7926-1417-7926-1417-7926-1417-7926-1417-7926-1417-7926-1417-7926-1417-7926-1417-7926-1417-7926-1417-7926-1417-7926-1417-7926-1417-7926-1417-7926-1417-7926-1417-7926-1417-7926-1417-7926-1417-7926-1417-7926-1417-7926-1417-7926-1417-7926-1417-7926-1417-7926-1417-7926-1417-7926-1417-7926-1417-7926-1417-7926-1417-7926-1417-7926-1417-7926-1417-7926-1417-7926-1417-7926-1417-7926-1417-7926-1417-7926-1417-7926-1417-7926-1417-7926-1417-7926-1417-7926-1417-7926-1417-7926-1417-7926-1417-7926-1417-7926-1417-7926-1417-7926-1417-7926-1417-7926-1417-7926-1417-7926-1417-7926-1417-7926-1417-7926-1417-7926-1417-7926-1417-7926-1417-7926-1417-7926-1417-7926-1417-7926-1417-7926-1417-7926-1417-7926-1417-7926-1417-7926-1417-7926-1417-7926-1417-7926-1417-7926-1417-7926-1417-7926-1417-7926-1417-7926-1417-7926-1417-7926-1417-7926-1417-7926-1417-7926-1417-7926-1417-7926-1417-7926-1417-7926-1417-7926-1417-7926-1417-7926-1417-7926-1417-7926-1417-7926-1417-7926-1417-7926-1417-7926-1417-7926-1417-7926-1417-7926-1417-7926-1417-7926-1417-7926-1417-7926-1417-7926-1417-7926-1417-7926-1417-7926-1417-7926-1417-7926-1417-7926-1417-7926-1417-7926-1417-7926-1417-7926-1417-7926-1417-7926-1417-7926-1417-7926-1417-7926-1417-7926-1417-7926-1417-7926-1417-7926-1417-7926-1