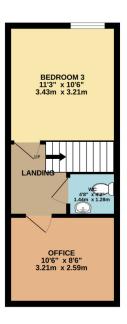

Offers in excess of £270,000 Church Lane, Newington, ME9

| Cellar Conversion                                                                                    | Generous Room Sizes                                 | Ideal Buy to Let Investment                             |
|------------------------------------------------------------------------------------------------------|-----------------------------------------------------|---------------------------------------------------------|
|                                                                                                      |                                                     |                                                         |
|                                                                                                      |                                                     |                                                         |
| Family Homes are delighted to offer to the market is an ideal buy to let investment or perfect home. |                                                     | n in popular Newington village. Currently tenanted this |
|                                                                                                      |                                                     |                                                         |
| The Property:                                                                                        |                                                     |                                                         |
| On the ground floor the property comprises loung                                                     | ge, separate dining room, and modern kitchen.       |                                                         |
| On the first floor there are two double bedrooms                                                     | and a generous family bathroom.                     |                                                         |
| On the lower ground floor there is another room of                                                   | currently used as a bedroom, separate office/gym ar | nd cloakroom.                                           |
| Outside there is a secluded courtyard garden.                                                        |                                                     |                                                         |
|                                                                                                      |                                                     |                                                         |
| Location:                                                                                            |                                                     |                                                         |
| takeaways and a country pubs. For families Newir                                                     |                                                     |                                                         |

• No Forward Chain

• Gas Central Heating

• Terraced House

BASEMENT 282 sq.ft. (26.2 sq.m.) approx. GROUND FLOOR 336 sq.ft. (31.3 sq.m.) approx.

Certificate Number: 8686-7825-4930-1417-7926

https://find-energy-certificate.digital.communities.gov.uk/energy-certificate/8686-7825-4930-1417-7926-1417-7926-1417-7926-1417-7926-1417-7926-1417-7926-1417-7926-1417-7926-1417-7926-1417-7926-1417-7926-1417-7926-1417-7926-1417-7926-1417-7926-1417-7926-1417-7926-1417-7926-1417-7926-1417-7926-1417-7926-1417-7926-1417-7926-1417-7926-1417-7926-1417-7926-1417-7926-1417-7926-1417-7926-1417-7926-1417-7926-1417-7926-1417-7926-1417-7926-1417-7926-1417-7926-1417-7926-1417-7926-1417-7926-1417-7926-1417-7926-1417-7926-1417-7926-1417-7926-1417-7926-1417-7926-1417-7926-1417-7926-1417-7926-1417-7926-1417-7926-1417-7926-1417-7926-1417-7926-1417-7926-1417-7926-1417-7926-1417-7926-1417-7926-1417-7926-1417-7926-1417-7926-1417-7926-1417-7926-1417-7926-1417-7926-1417-7926-1417-7926-1417-7926-1417-7926-1417-7926-1417-7926-1417-7926-1417-7926-1417-7926-1417-7926-1417-7926-1417-7926-1417-7926-1417-7926-1417-7926-1417-7926-1417-7926-1417-7926-1417-7926-1417-7926-1417-7926-1417-7926-1417-7926-1417-7926-1417-7926-1417-7926-1417-7926-1417-7926-1417-7926-1417-7926-1417-7926-1417-7926-1417-7926-1417-7926-1417-7926-1417-7926-1417-7926-1417-7926-1417-7926-1417-7926-1417-7926-1417-7926-1417-7926-1417-7926-1417-7926-1417-7926-1417-7926-1417-7926-1417-7926-1417-7926-1417-7926-1417-7926-1417-7926-1417-7926-1417-7926-1417-7926-1417-7926-1417-7926-1417-7926-1417-7926-1417-7926-1417-7926-1417-7926-1417-7926-1417-7926-1417-7926-1417-7926-1417-7926-1417-7926-1417-7926-1417-7926-1417-7926-1417-7926-1417-7926-1417-7926-1417-7926-1417-7926-1417-7926-1417-7926-1417-7926-1417-7926-1417-7926-1417-7926-1417-7926-1417-7926-1417-7926-1417-7926-1417-7926-1417-7926-1417-7926-1417-7926-1417-7926-1417-7926-1417-7926-1417-7926-1417-7926-1417-7926-1417-7926-1417-7926-1417-7926-1417-7926-1417-7926-1417-7926-1417-7926-1417-7926-1417-7926-1417-7926-1417-7926-1417-7926-1417-7926-1417-7926-1417-7926-1417-7926-1417-7926-1417-7926-1417-7926-1417-7926-1417-7926-1417-7926-1417-7926-1417-7926-1417-7926-1417-7926-1417-7926-1417-7926-1417-7926-1417-7926-1417-7926-1417-7926-1