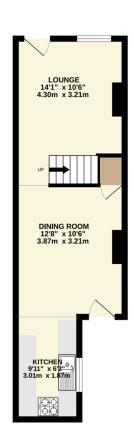

Offers in excess of £270,000 Church Lane, Newington, ME9

| Cellar Conversion                                                                                    | Generous Room Sizes                                 | Ideal Buy to Let Investment                             |
|------------------------------------------------------------------------------------------------------|-----------------------------------------------------|---------------------------------------------------------|
|                                                                                                      |                                                     |                                                         |
|                                                                                                      |                                                     |                                                         |
| Family Homes are delighted to offer to the market is an ideal buy to let investment or perfect home. |                                                     | n in popular Newington village. Currently tenanted this |
|                                                                                                      |                                                     |                                                         |
| The Property:                                                                                        |                                                     |                                                         |
| On the ground floor the property comprises loung                                                     | ge, separate dining room, and modern kitchen.       |                                                         |
| On the first floor there are two double bedrooms                                                     | and a generous family bathroom.                     |                                                         |
| On the lower ground floor there is another room of                                                   | currently used as a bedroom, separate office/gym ar | nd cloakroom.                                           |
| Outside there is a secluded courtyard garden.                                                        |                                                     |                                                         |
|                                                                                                      |                                                     |                                                         |
| Location:                                                                                            |                                                     |                                                         |
| takeaways and a country pubs. For families Newir                                                     |                                                     |                                                         |

• No Forward Chain

• Gas Central Heating

• Terraced House

BASEMENT 282 sq.ft. (26.2 sq.m.) approx. GROUND FLOOR 336 sq.ft. (31.3 sq.m.) approx.

Certificate Number: 8686-7825-4930-1417-7926

https://find-energy-certificate.digital.communities.gov.uk/energy-certificate/8686-7825-4930-1417-7926-1417-7926-1417-7926-1417-7926-1417-7926-1417-7926-1417-7926-1417-7926-1417-7926-1417-7926-1417-7926-1417-7926-1417-7926-1417-7926-1417-7926-1417-7926-1417-7926-1417-7926-1417-7926-1417-7926-1417-7926-1417-7926-1417-7926-1417-7926-1417-7926-1417-7926-1417-7926-1417-7926-1417-7926-1417-7926-1417-7926-1417-7926-1417-7926-1417-7926-1417-7926-1417-7926-1417-7926-1417-7926-1417-7926-1417-7926-1417-7926-1417-7926-1417-7926-1417-7926-1417-7926-1417-7926-1417-7926-1417-7926-1417-7926-1417-7926-1417-7926-1417-7926-1417-7926-1417-7926-1417-7926-1417-7926-1417-7926-1417-7926-1417-7926-1417-7926-1417-7926-1417-7926-1417-7926-1417-7926-1417-7926-1417-7926-1417-7926-1417-7926-1417-7926-1417-7926-1417-7926-1417-7926-1417-7926-1417-7926-1417-7926-1417-7926-1417-7926-1417-7926-1417-7926-1417-7926-1417-7926-1417-7926-1417-7926-1417-7926-1417-7926-1417-7926-1417-7926-1417-7926-1417-7926-1417-7926-1417-7926-1417-7926-1417-7926-1417-7926-1417-7926-1417-7926-1417-7926-1417-7926-1417-7926-1417-7926-1417-7926-1417-7926-1417-7926-1417-7926-1417-7926-1417-7926-1417-7926-1417-7926-1417-7926-1417-7926-1417-7926-1417-7926-1417-7926-1417-7926-1417-7926-1417-7926-1417-7926-1417-7926-1417-7926-1417-7926-1417-7926-1417-7926-1417-7926-1417-7926-1417-7926-1417-7926-1417-7926-1417-7926-1417-7926-1417-7926-1417-7926-1417-7926-1417-7926-1417-7926-1417-7926-1417-7926-1417-7926-1417-7926-1417-7926-1417-7926-1417-7926-1417-7926-1417-7926-1417-7926-1417-7926-1417-7926-1417-7926-1417-7926-1417-7926-1417-7926-1417-7926-1417-7926-1417-7926-1417-7926-1417-7926-1417-7926-1417-7926-1417-7926-1417-7926-1417-7926-1417-7926-1417-7926-1417-7926-1417-7926-1417-7926-1417-7926-1417-7926-1417-7926-1417-7926-1417-7926-1417-7926-1417-7926-1417-7926-1417-7926-1417-7926-1417-7926-1417-7926-1417-7926-1417-7926-1417-7926-1417-7926-1417-7926-1417-7926-1417-7926-1417-7926-1417-7926-1417-7926-1417-7926-1417-7926-1417-7926-1417-7926-1417-7926-1417-7926-1417-7926-1417-7926-1