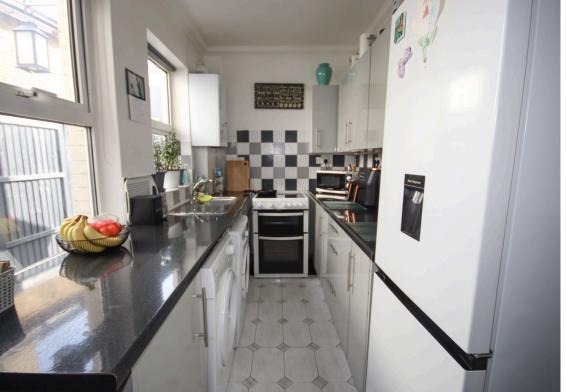

Offers in excess of £270,000 Church Lane, Newington, ME9

| Cellar Conversion                                                                                    | Generous Room Sizes                                 | Ideal Buy to Let Investment                             |
|------------------------------------------------------------------------------------------------------|-----------------------------------------------------|---------------------------------------------------------|
|                                                                                                      |                                                     |                                                         |
|                                                                                                      |                                                     |                                                         |
| Family Homes are delighted to offer to the market is an ideal buy to let investment or perfect home. |                                                     | n in popular Newington village. Currently tenanted this |
|                                                                                                      |                                                     |                                                         |
| The Property:                                                                                        |                                                     |                                                         |
| On the ground floor the property comprises loung                                                     | ge, separate dining room, and modern kitchen.       |                                                         |
| On the first floor there are two double bedrooms                                                     | and a generous family bathroom.                     |                                                         |
| On the lower ground floor there is another room of                                                   | currently used as a bedroom, separate office/gym ar | nd cloakroom.                                           |
| Outside there is a secluded courtyard garden.                                                        |                                                     |                                                         |
|                                                                                                      |                                                     |                                                         |
| Location:                                                                                            |                                                     |                                                         |
| takeaways and a country pubs. For families Newir                                                     |                                                     |                                                         |