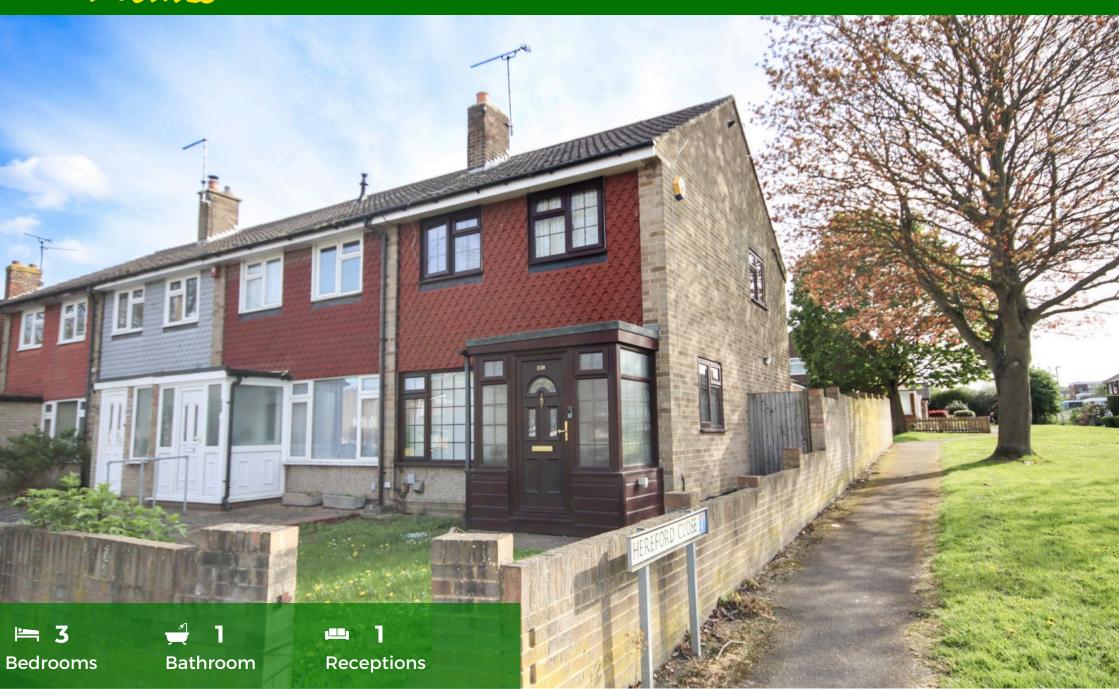

Offers in excess of £300,000 Beechings Way, Rainham, ME8 7BG

 End Terrace House Extended to Rear Three Bedrooms • No Forward Chain • Excellent School Catchment Garage Popular Family Area Early Viewing Advised Family Homes are delighted to offer to the market with No Forward Chain this beautiful family home. Extended to rear to move the kitchen gives you a huge space to entertain friends and family and with a garage and parking space at the end of the garden this is a must view home. The Property: On the ground floor there is an entrance porch, large open plan lounge/dining room and modern kitchen. On the first floor there are two double bedrooms, single bedroom and attractive family bathroom. Outside there is a south facing rear garden, garage and parking and front garden.