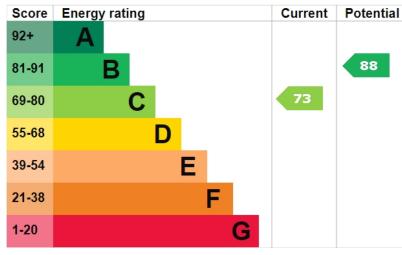

Location:

Certificate Number: 0246-0004-6205-9709-4204

https://find-energy-certificate.digital.communities.gov.uk/energy-certificate/0246-0004-6205-9709-4204

TOTAL ELODIE AREA: 7:85 s.ptt. (7:1.0 s.pt.) approx.