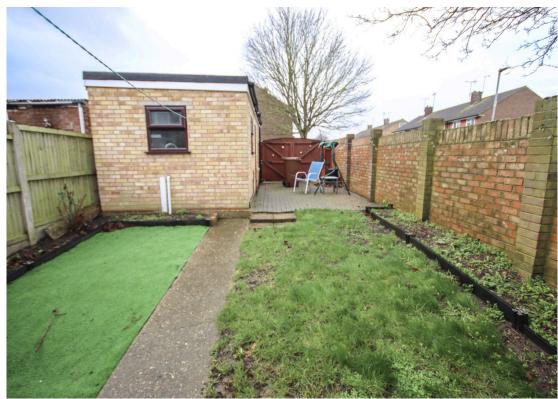

Offers in excess of £300,000 Beechings Way, Rainham, ME8 7BG

 End Terrace House Extended to Rear Three Bedrooms • No Forward Chain • Excellent School Catchment Garage Popular Family Area Early Viewing Advised Family Homes are delighted to offer to the market with No Forward Chain this beautiful family home. Extended to rear to move the kitchen gives you a huge space to entertain friends and family and with a garage and parking space at the end of the garden this is a must view home. The Property: On the ground floor there is an entrance porch, large open plan lounge/dining room and modern kitchen. On the first floor there are two double bedrooms, single bedroom and attractive family bathroom. Outside there is a south facing rear garden, garage and parking and front garden.