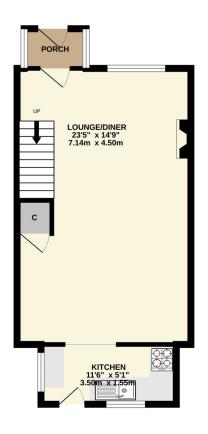

Offers in excess of £300,000 Beechings Way, Rainham, ME8 7BG

 End Terrace House Extended to Rear Three Bedrooms • No Forward Chain • Excellent School Catchment Garage Popular Family Area Early Viewing Advised Family Homes are delighted to offer to the market with No Forward Chain this beautiful family home. Extended to rear to move the kitchen gives you a huge space to entertain friends and family and with a garage and parking space at the end of the garden this is a must view home. The Property: On the ground floor there is an entrance porch, large open plan lounge/dining room and modern kitchen. On the first floor there are two double bedrooms, single bedroom and attractive family bathroom. Outside there is a south facing rear garden, garage and parking and front garden.

Location:

Certificate Number: 0246-0004-6205-9709-4204

https://find-energy-certificate.digital.communities.gov.uk/energy-certificate/0246-0004-6205-9709-4204

TOTAL ELODIE AREA: 7:85 s.ptt. (7:1.0 s.pt.) approx.