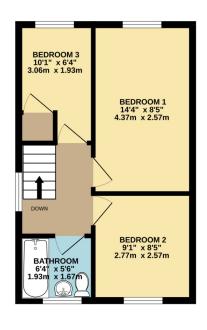

Offers in excess of £300,000 Beechings Way, Rainham, ME8 7BG

 End Terrace House Extended to Rear Three Bedrooms • No Forward Chain • Excellent School Catchment Garage Popular Family Area Early Viewing Advised Family Homes are delighted to offer to the market with No Forward Chain this beautiful family home. Extended to rear to move the kitchen gives you a huge space to entertain friends and family and with a garage and parking space at the end of the garden this is a must view home. The Property: On the ground floor there is an entrance porch, large open plan lounge/dining room and modern kitchen. On the first floor there are two double bedrooms, single bedroom and attractive family bathroom. Outside there is a south facing rear garden, garage and parking and front garden.

Location:

Certificate Number: 0246-0004-6205-9709-4204

https://find-energy-certificate.digital.communities.gov.uk/energy-certificate/0246-0004-6205-9709-4204

TOTAL ELODIE AREA: 7:85 s.ptt. (7:1.0 s.pt.) approx.