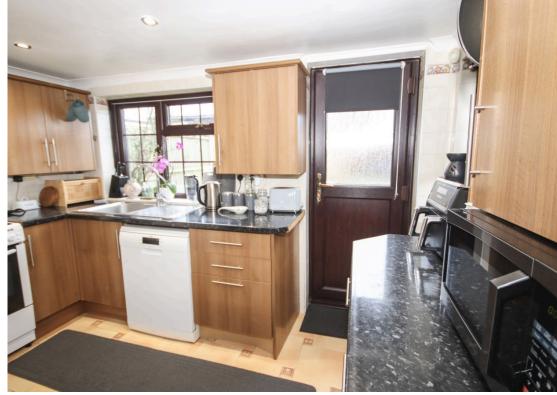

Offers in excess of £300,000 Beechings Way, Rainham, ME8 7BG

 End Terrace House Extended to Rear Three Bedrooms • No Forward Chain • Excellent School Catchment Garage Popular Family Area Early Viewing Advised Family Homes are delighted to offer to the market with No Forward Chain this beautiful family home. Extended to rear to move the kitchen gives you a huge space to entertain friends and family and with a garage and parking space at the end of the garden this is a must view home. The Property: On the ground floor there is an entrance porch, large open plan lounge/dining room and modern kitchen. On the first floor there are two double bedrooms, single bedroom and attractive family bathroom. Outside there is a south facing rear garden, garage and parking and front garden.