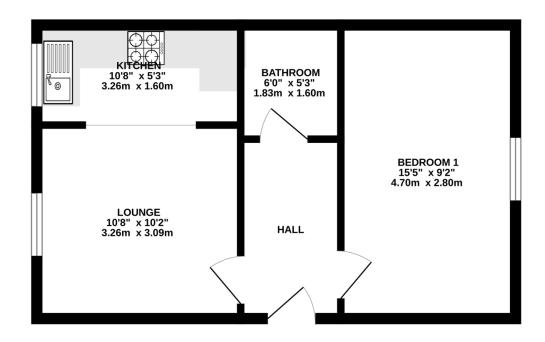

# GROUND FLOOR 387 sq.ft. (36.0 sq.m.) approx.

TOTAL FLOOR AREA: 387 sq.ft. (36.0 sq.m.) approx.

Whilst every attempt has been made to ensure the accuracy of the floorplan contained here, measurements of doors, windows, crooms and any other items are approximate and no responsibility is taken for any error, omission or mis-statement. This plan is for illustrative purposes only and should be used as such by any prospective purchaser. The services, systems and appliances shown have not been tested and no guarantee as to their operability or efficiency can be given.