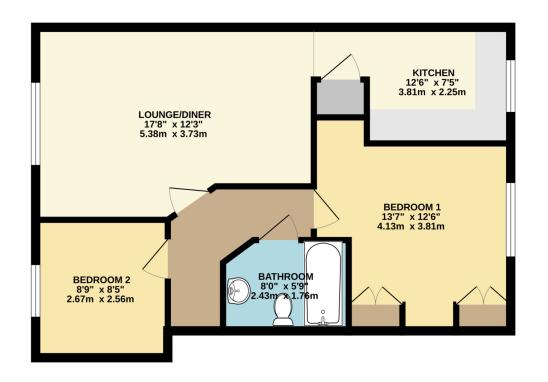

## **GROUND FLOOR** 596 sq.ft. (55.4 sq.m.) approx.

Address: Martin Court, Sittingbourne, ME10 2GN

TOTAL FLOOR AREA: 596 sq.ft. (55.4 sq.m.) approx. Whilst every attempt has been made to ensure the accuracy of the floorpin contained here, measurements of doors, windows, rooms and any other tiers are approximate and no responsibility is taken for any error, prospective purchaser. The services, species and applicances shown have not been tested and no guarantee as to their operability or efficiency can be given.