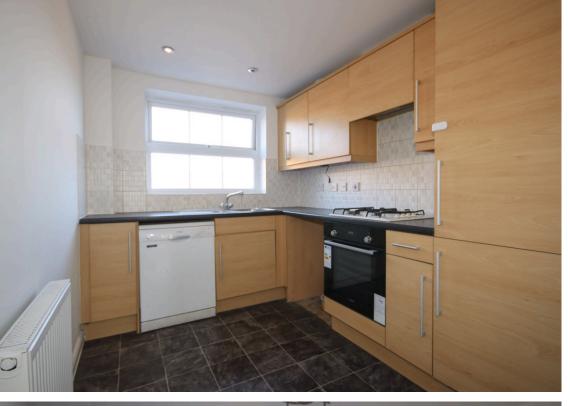

## The Property:

The property comprises of a single and double bedroom; the double bedroom having 2 wardrobes, and both have been finished with neutral colours and double glazed windows giving a warm, homely feel. This property also boasts a large lounge as well stunning kitchen with a new Bosch oven allowing you to entertain friends and family with ease as well as having a place to relax after a hard day at work. This property is completed with a well finished bathroom including a shower over bath.