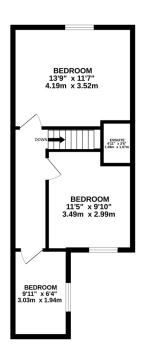

## Offers in the region of £270,000 Sittingbourne, ME10

On the ground floor the property comprsies Lounge, dining room currently used as bedroom 4, kitchen and bathroom. On the first floor there is a master bedroom with en-suite to front, another double bedroom and very generous single bedroom to rear. Outside there is a sizable garden mainly laid to lawn with side access to front.

 GROUND FLOOR
 1ST FLOOR

 487 sq.ft. (45.3 sq.m.) approx.
 414 sq.ft. (38.5 sq.m.) approx.

TOTAL FLOOR AREA: 992 e.g.ft. (83.8 sq.m.) approx.

White every sittings have been easily to respon to the count of the product or considerate of doors, vendous, from and tiny other floors are ground as and no responsibility is taken for any every mission or instructions. They shall be floored to the country of the floors are depressed and no responsibility is taken for any every mission or instructions. They shall not flustrative purpose explain and shall be used as such by any prospective purchaser. The services, systems and applicates shown have not been lested and no guarantee as to the mass of the flustration purpose.