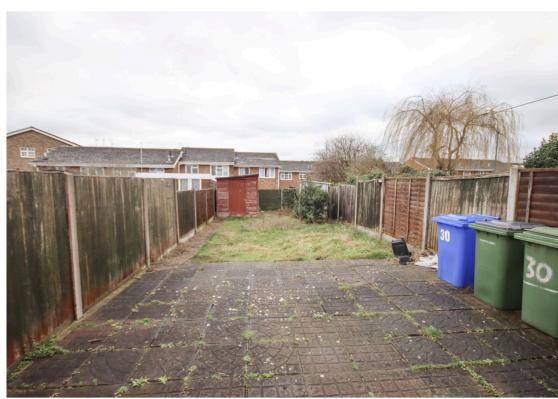

## Offers in the region of £270,000 Sittingbourne, ME10

On the ground floor the property comprsies Lounge, dining room currently used as bedroom 4, kitchen and bathroom. On the first floor there is a master bedroom with en-suite to front, another double bedroom and very generous single bedroom to rear. Outside there is a sizable garden mainly laid to lawn with side access to front.