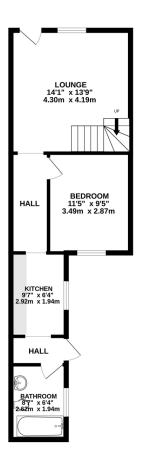

## Offers in the region of £270,000 Sittingbourne, ME10

On the ground floor the property comprsies Lounge, dining room currently used as bedroom 4, kitchen and bathroom. On the first floor there is a master bedroom with en-suite to front, another double bedroom and very generous single bedroom to rear. Outside there is a sizable garden mainly laid to lawn with side access to front.

 GROUND FLOOR
 1ST FLOOR

 487 sq.ft. (45.3 sq.m.) approx.
 414 sq.ft. (38.5 sq.m.) approx.

TOTAL FLOOR AREA: 992 e.g.ft. (83.8 sq.m.) approx.

White every sittings have been easily to respon to the count of the product or considerate of doors, vendous, from and tiny other floors are ground as and no responsibility is taken for any every mission or instructions. They shall be floored to the country of the floors are depressed and no responsibility is taken for any every mission or instructions. They shall not flustrative purpose explain and shall be used as such by any prospective purchaser. The services, systems and applicates shown have not been lested and no guarantee as to the mass of the flustration purpose.