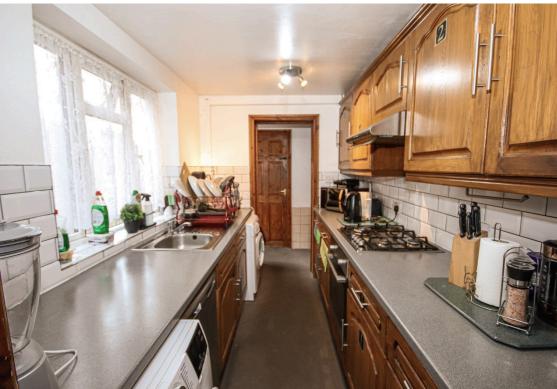

## Offers in the region of £270,000 Sittingbourne, ME10

On the ground floor the property comprsies Lounge, dining room currently used as bedroom 4, kitchen and bathroom. On the first floor there is a master bedroom with en-suite to front, another double bedroom and very generous single bedroom to rear. Outside there is a sizable garden mainly laid to lawn with side access to front.