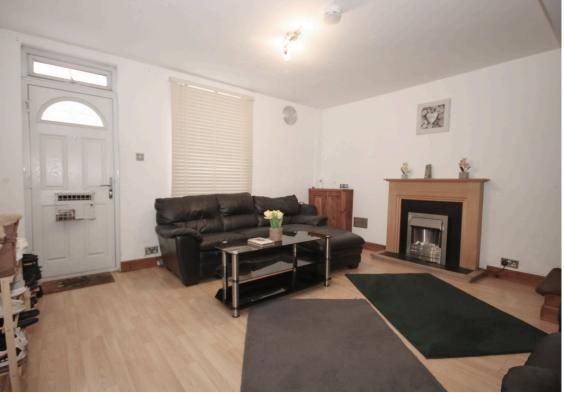

## Offers in the region of £270,000 Sittingbourne, ME10

On the ground floor the property comprsies Lounge, dining room currently used as bedroom 4, kitchen and bathroom. On the first floor there is a master bedroom with en-suite to front, another double bedroom and very generous single bedroom to rear. Outside there is a sizable garden mainly laid to lawn with side access to front.