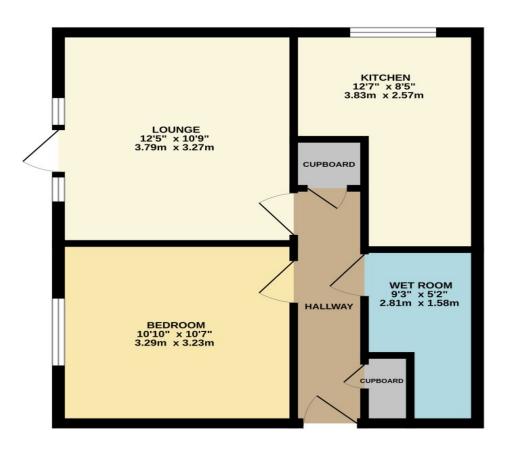

Offers in region of £140,000 Lea  $_{\star}$ 

EPC Rating:D Council Tax Band: A

Family Homes 01795 473434 lettings@familyhomes.co.uk

GROUND FLOOR 443 sq.ft. (41.1 sq.m.) approx.

TOTAL FLOOR AREA: 443 sq.ft: (41.1 sq.m.) approx. While every statement has been made to ensure the acoptancy of the floorplan contained hine, measurements of doors, where the statement of the statement of the statement of the statement of the statement. This plan is for illustrative purposes only and should be used as such by any prospective purchase. The services, systems and appliances shown have not been tested and no guarantee as to their operability or efficiency can be given. Made with Meeropax 20203

This plan is for guidance only and must not be relied upon as a statement of fact.

Oast Court, Sittingbourne, ME10

- Ground Floor Apartment
- Parking
- EPC: D
- 157 Year Lease
- Chain Free
- Close To Town Centre
- Wet Room