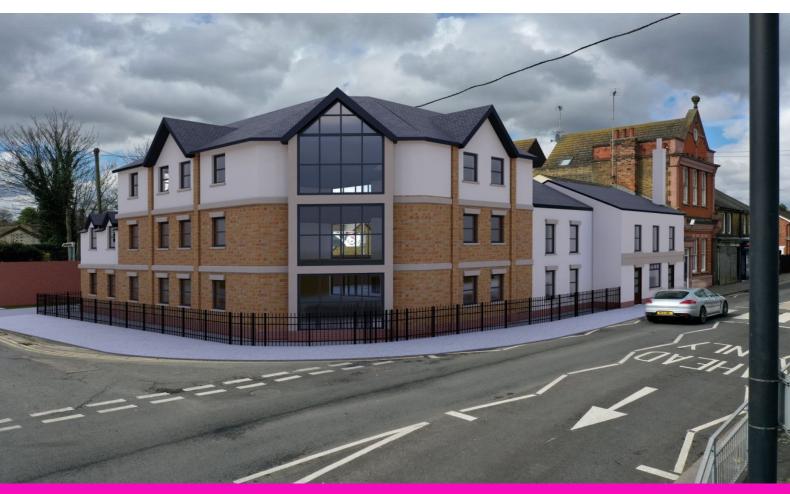

## The Wheatsheaf 90 East Street, ME10 4RT, Sittingbourne £595,000

A rare opportunity to acquire a prominent building in Sittingbourne Town Centre, the former public house has planning permission for 8 residential units along with a micro pub.

The planning comprises the construction of 4x 2 bedroom duplex apartments and 3x 2 bedroom apartments. Conversion of the existing building will create a micro pub and further 2 bedroom apartment.

Situated in a prime Sittingbourne town centre location you will have a strong rental demand as well as future capital growth.