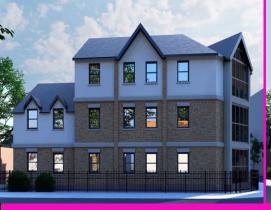

## The Wheatsheaf 90 East Street, ME10 4RT, Sittingbourne £595,000

A rare opportunity to acquire a prominent building in Sittingbourne Town Centre, the former public house has planning permission for 8 residential units along with a micro pub.

The planning comprises the construction of 4x 2 bedroom duplex apartments and 3x 2 bedroom apartments. Conversion of the existing building will create a micro pub and further 2 bedroom apartment.

Situated in a prime Sittingbourne town centre location you will have a strong rental demand as well as future capital growth.