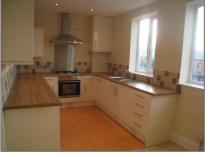

**Dining Kitchen** - 18' 8" x 8' 7" (5.71m x 2.63m) Large modern kitchen with a full range of wall and base units. tiled splashbacks with contrasting worksurfaces. Stainless steel sink unit, built in oven with hoband matching extractor hood. Built in microwave. Integrated frige, freezer, dishwasher, washer/dryer and wine rack. two uPVC double glazed windows. Radiator.