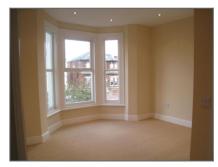

#### **First Floor**

Hallway - Hallway with videophone handset and radiator.

**Lounge** - *18' 8'' x 15' 5'' (5.71m x 4.72m)* Spacious and bright lounge with a large uPVC bay window to front aspect with a further uPVC arched window overlooking the front. Coving to ceiling with centre rose. Radiator. Wall lights.

Master Bedroom - 14' 2" x 13' 0" (4.34m x 3.98m) uPVC double glazed bay window. Radiator.

**En-Suite** - 7' 10" x 4' 11" (2.4m x 1.51m) Panelled bath with side screen and shower over. Extractor fan. Pedestal wash hand basin. Low level WC. Fully tiled flooring with walls being part tiled. Heated towel rail. mirrored wall cupboard.