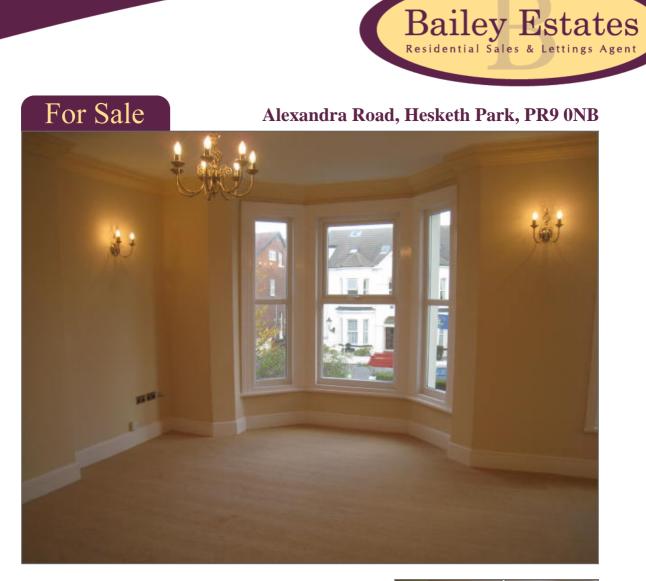

#### **First Floor**

Hallway - Hallway with videophone handset and radiator.

**Lounge** - *18' 8'' x 15' 5'' (5.71m x 4.72m)* Spacious and bright lounge with a large uPVC bay window to front aspect with a further uPVC arched window overlooking the front. Coving to ceiling with centre rose. Radiator. Wall lights.