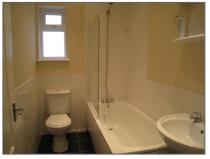

Bathroom

Bedroom 2 - 12' 4" x 9' 5" (3.78m x 2.88m) uPVC double glazed window and radiator.

Main Entrance

Front Elevation

**Bathroom** - *8'* 9" *x* 4' 9" (2.69m x 1.46m) Bathroom comprising of a panelled bath with side screen and shower over. Tiled flooring and walls tiled to half height. Extractor fan. Pedestal hand basin. Low level WC. Heated towel rail. mirrored wall cupboard.