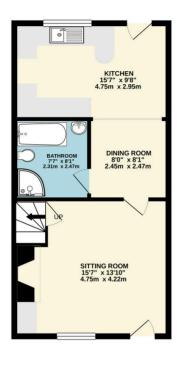

Rosemary Cottages, 3 Mill Lane is part of a historic row of pretty cottages tucked away from the High Street yet still in the heart of the seaside town of Southwold.

You are welcomed into a spacious sitting room with plenty of character features including a red brick fireplace and the stairs to the first floor hidden behind an original door in the corner. Through to the rear is an open plan kitchen/dining room with access to the pretty courtyard garden; this space is perfect for entertaining. The family bathroom is also situated on this floor.

SUCCESSFUL HOLIDAY COTTAGE

TOTAL FLOOR AREA: 948 sq.ft. (88.1 sq.m.) approx.

Whist every attempt has been made to ensure the accuracy of the floorplan contained here, measurements of doors, windows, rooms and any other items are approximate and not responsibility is taken for any error, omission or mis-statement. This plan is for illustrative purposes only and should be used as such by any prospective purchaser. The services, systems and appliances shown have not been tested and no guarantee as to their operability or efficiency can be given.