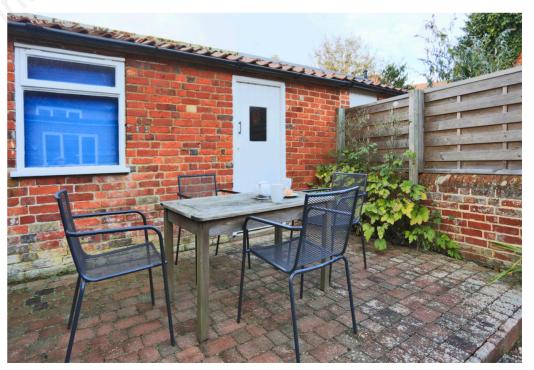

Outside there is a good sized landscaped courtyard, perfect for alfresco dining. There is also an attractive outbuilding which offers an exciting opportunity to convert (STS) with architects drawings available upon request.