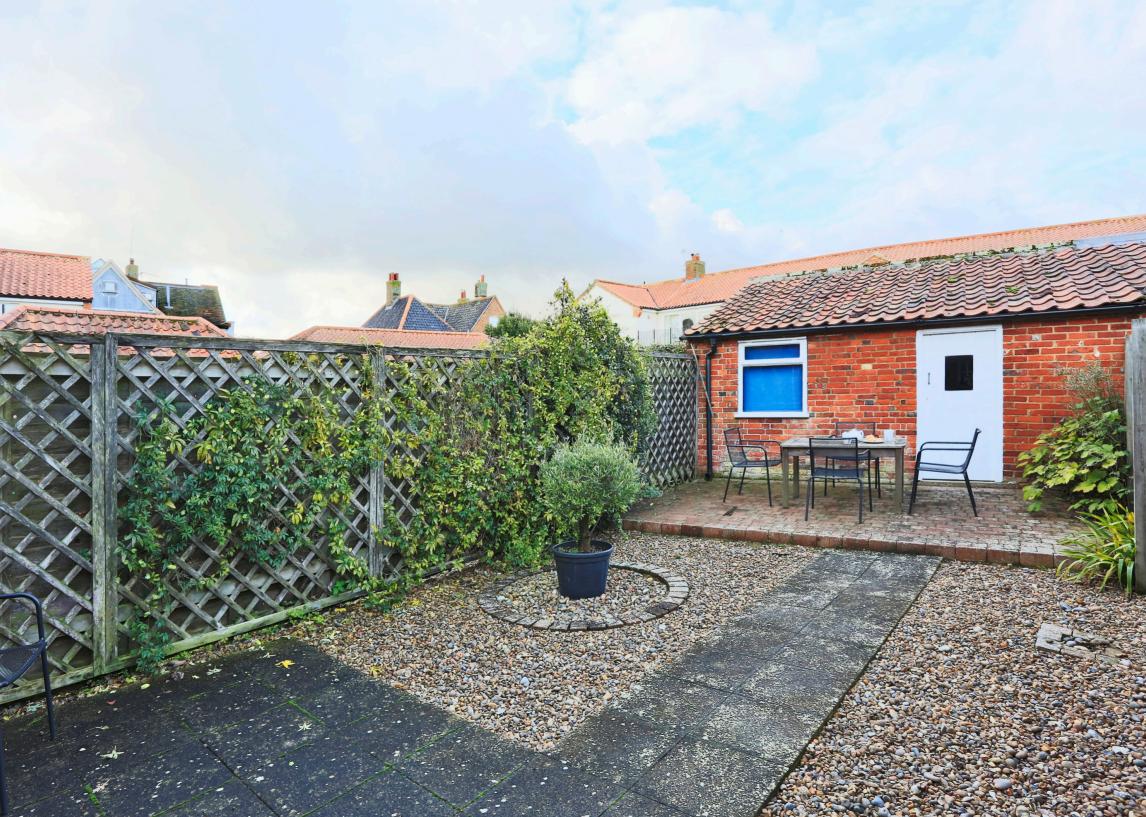

Outside there is a good sized landscaped courtyard, perfect for alfresco dining. There is also an attractive outbuilding which offers an exciting opportunity to convert (STS) with architects drawings available upon request.