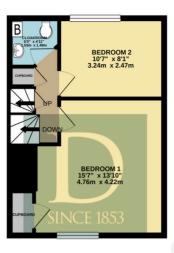

On the first floor the primary bedroom is situated at the front of the property and is a great size, there is also built in storage in this room. To the rear is a single bedroom and useful cloakroom. On the second floor there is an attractive bedroom, currently used as a twin room.

SUCCESSFUL HOLIDAY COTTAGE

TOTAL FLOOR AREA: 948 sq.ft. (88.1 sq.m.) approx.

Whist every attempt has been made to ensure the accuracy of the floorplan contained here, measurements of doors, windows, rooms and any other items are approximate and not responsibility is taken for any error, omission or mis-statement. This plan is for illustrative purposes only and should be used as such by any prospective purchaser. The services, systems and appliances shown have not been tested and no guarantee as to their operability or efficiency can be given.