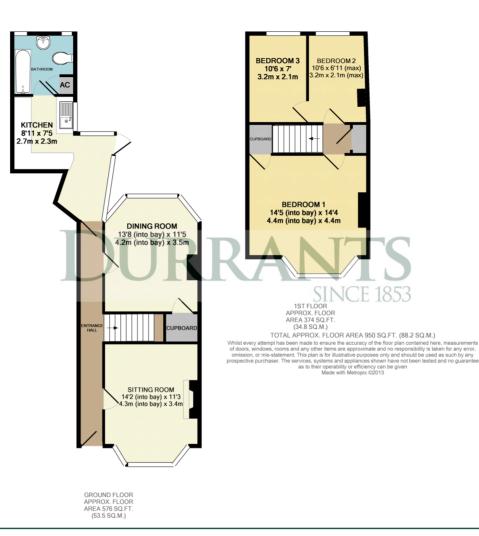

The accommodation is spacious for a property of its type, in particular there are two charming reception rooms to the front and rear of the house – both with fireplaces and bays. Also on the ground floor is a kitchen and family bathroom. On the first floor are three good sized bedrooms, of which two are interconnecting rooms.

The cottage is tastefully presented throughout and enjoys plenty of natural light. Externally there is an enclosed courtyard garden, which is west facing with rear pedestrian access for emergency use and access to bins.

CHARMING COASTAL COTTAGE FLOOR PLAN