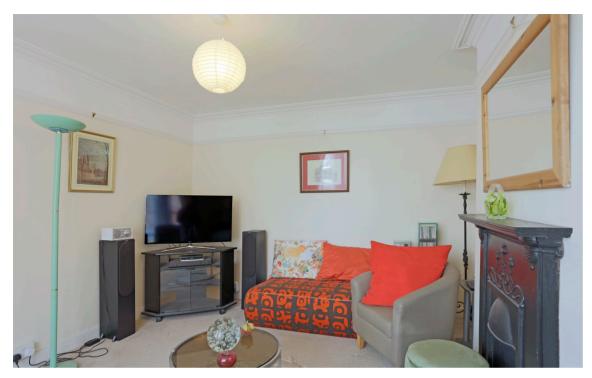

The accommodation is spacious for a property of its type, in particular there are two charming reception rooms to the front and rear of the house – both with fireplaces and bays. Also on the ground floor is a kitchen and family bathroom. On the first floor are three good sized bedrooms, of which two are interconnecting rooms.

The cottage is tastefully presented throughout and enjoys plenty of natural light. Externally there is an enclosed courtyard garden, which is west facing with rear pedestrian access for emergency use and access to bins.