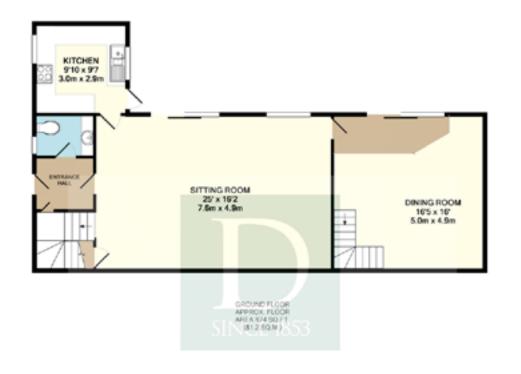

One of the many delights of this four bedroom property is the hidden door separating two of the bedrooms as well as the stylish bar found in the dining room.

The property has been granted planning permission for a detached one bedroom holiday cottage in the grounds. For more information contact the agent on 01502 723 292.

1.2mil

1ST FLOOR APPROX. FLOOR AREA 770 SQ FT. (71.5 SQ.M.)

TOTAL APPROX. FLOOR AREA 1544 SQ.FT. (152.7 SQ.M.)

which every aftering his bean made to ensure the according of the floor pair opinional field, inscriptions of district and proposed the second of the proposed of the second of the seco