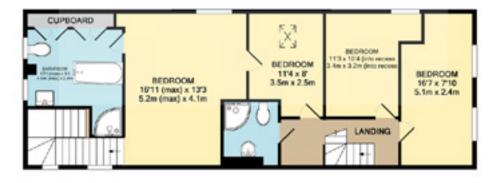

One of the many delights of this four bedroom property is the hidden door separating two of the bedrooms as well as the stylish bar found in the dining room.

The property has been granted planning permission for a detached one bedroom holiday cottage in the grounds. For more information contact the agent on 01502 723 292.

1.2mil

1ST FLOOR APPROX. FLOOR AREA 770 SQ FT. (71.5 SQ.M.)

TOTAL APPROX. FLOOR AREA 1544 SQ.FT. (152.7 SQ.M.)

which every aftering his bean made to ensure the according of the floor pair opinional field, inscriptions of district and proposed the second of the proposed of the second of the seco